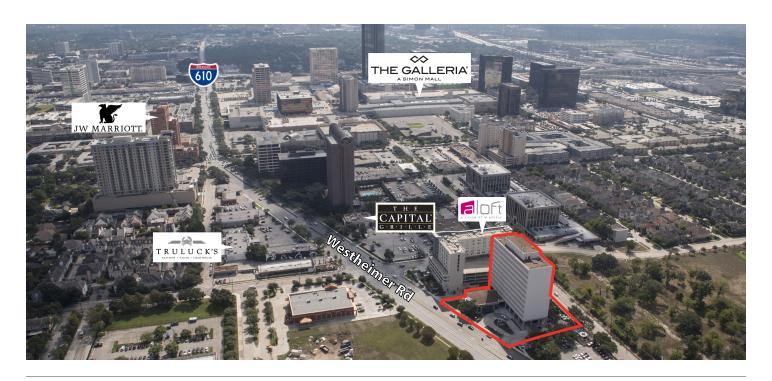

#### Location

- Located at the intersection of Westheimer Rd and W
   Alabama St
- 250 feet from METRO bus stop (082 line)
- Walking distance to a multitude of hotels, restaurants, and retail shops along Westheimer