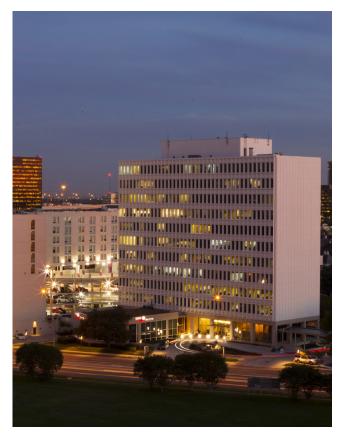

# 5433 Westheimer

## Highlights

- Class B building in Uptown/Galleria submarket
- Newly renovated lobby, common area corridors, and restrooms
- Building conference facility and tenant lounge with WiFi
- On-site property manager and engineer
- Ruth's Chris Steak House located adjacent to lobby
- Monument and building signage available