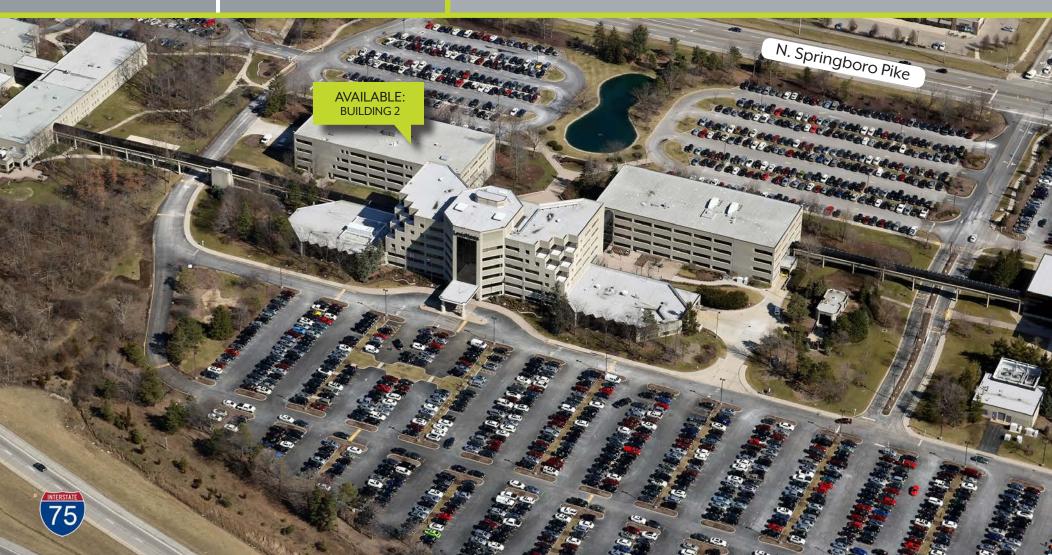

80,000 SF

OFFICE CAMPUS SETTING

SUBLEASE UNTIL 12/31/2019

FULL SERVICE GROSS RENT \$9.75/SF

PROFESSIONAL ON-SITE MANAGEMENT

LexisNexis is one of Dayton's largest employers. Their 60-acre office campus on North Springboro Pike is occupied by more than 3,000 of its employees and is one of South Dayton's most prominent office parks, with tremendous highway visibility and convenient accessibility. The park consists of six major office buildings and a mature, wooded, park-like setting, featuring abundant parking and numerous nearby amenities.