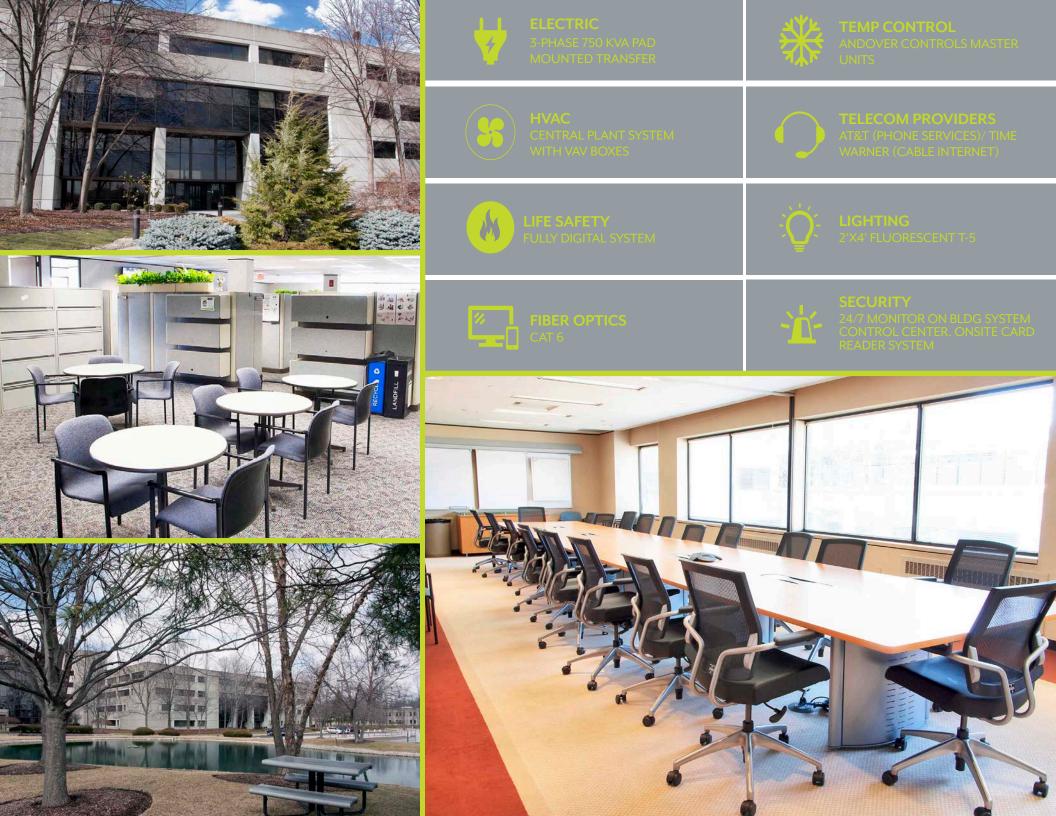

80,000 SF

OFFICE CAMPUS SETTING

SUBLEASE UNTIL 12/31/2019

FULL SERVICE GROSS RENT \$9.75/SF

PROFESSIONAL ON-SITE MANAGEMENT

LexisNexis is one of Dayton's largest employers. Their 60-acre office campus on North Springboro Pike is occupied by more than 3,000 of its employees and is one of South Dayton's most prominent office parks, with tremendous highway visibility and convenient accessibility. The park consists of six major office buildings and a mature, wooded, park-like setting, featuring abundant parking and numerous nearby amenities.