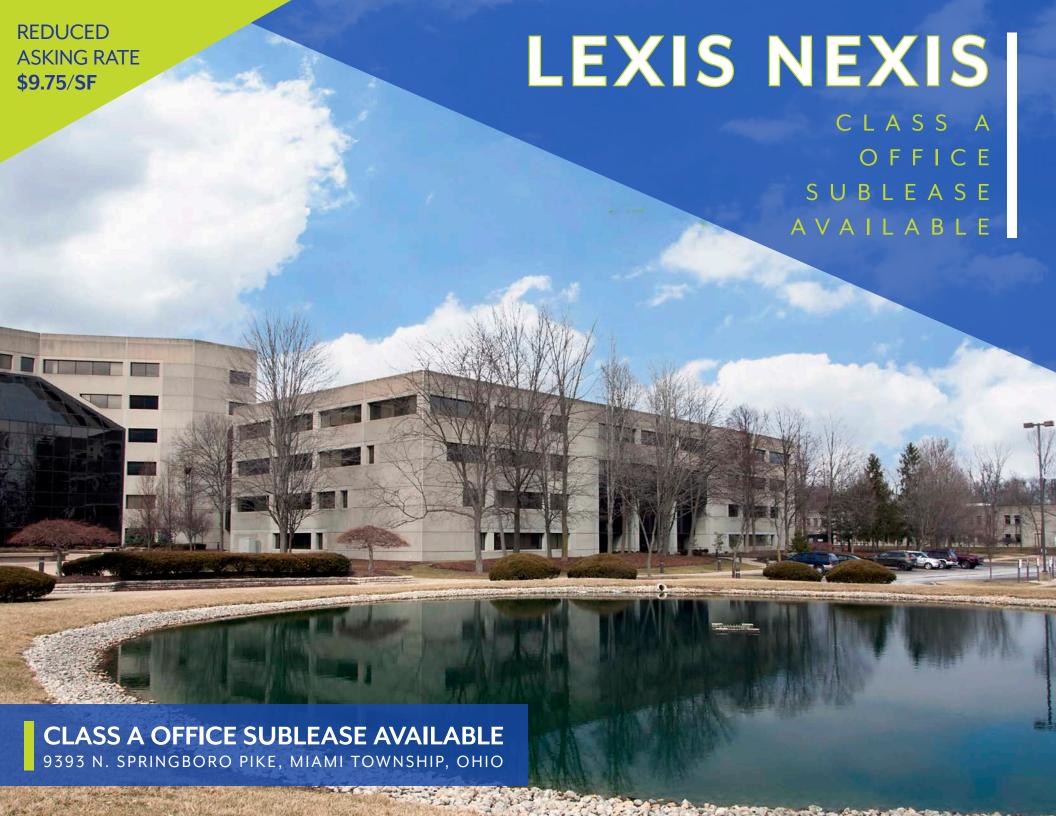

80,000 SF

OFFICE CAMPUS SETTING

SUBLEASE UNTIL 12/31/2019

FULL SERVICE GROSS RENT \$9.75/SF

PROFESSIONAL ON-SITE MANAGEMENT

LexisNexis is one of Dayton's largest employers. Their 60-acre office campus on North Springboro Pike is occupied by more than 3,000 of its employees and is one of South Dayton's most prominent office parks, with tremendous highway visibility and convenient accessibility. The park consists of six major office buildings and a mature, wooded, park-like setting, featuring abundant parking and numerous nearby amenities.

## **LEXIS NEXIS**

9393 N. SPRINGBORO PIKE, MIAMI TOWNSHIP, OHIO