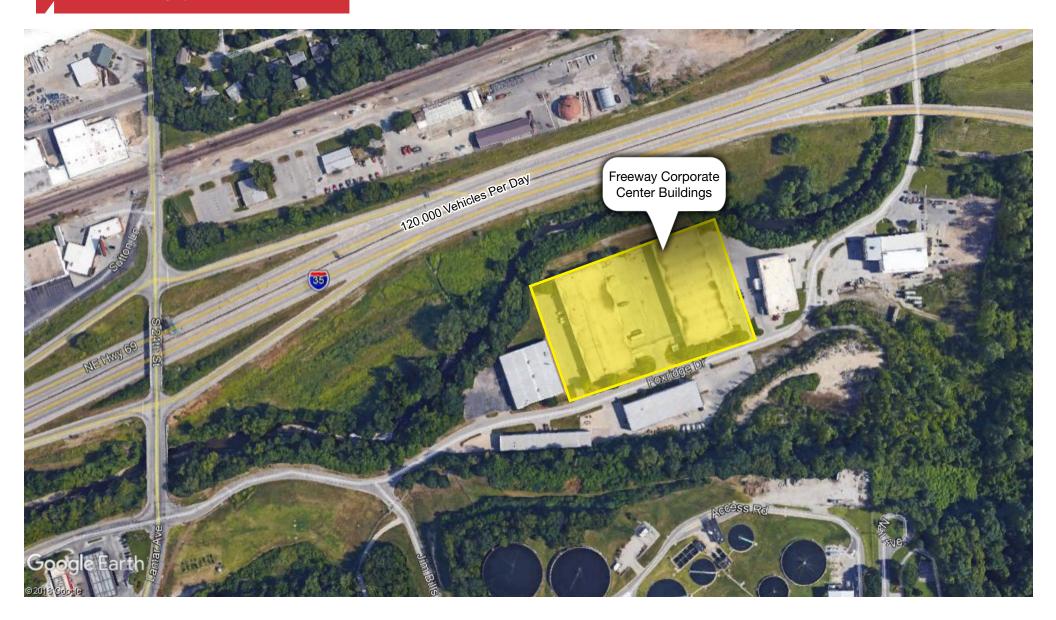

#### **Property Features**

- 4,000-8,000 SF spaces available
- Dock-high loading
- \$7.95 PSF Gross plus CAM
- Immediate access to I-35 & Lamar
- 18' Clear ceiling heights

NO WARRANTY OR REPRESENTATION, EXPRESS OR IMPLIED, IS MADE AS TO THE ACCURACY OF THE INFORMATION CONTAINED HEREIN, AND THE SAME IS SUBMITTED SUBJECT TO ERRORS, OMISSIONS, CHANGE OF PRICE, RENTAL OR OTHER CONDITIONS, PRIOR SALE, LEASE OR FINANCING, OR WITHDRAWAL WITHOUT NOTICE, AND OF ANY SPECIAL LISTING CONDITIONS IMPOSED BY OUR PRINCIPALS NO WARRANTIES OR REPRESENTATIONS ARE MADE AS TO THE CONDITION OF THE PROPERTY OR ANY HAZARDS CONTAINED THEREIN ARE ANY TO BE IMPLIED.

# 4,000-8,000 SF Industrial Space 1948-1950 Foxridge | Kansas City, KS

Contact for more information:

Logan Rose +1 913 890 2008 lrose@nai-heartland.com Nathan Anderson, SIOR, CCIM +1 913 890 2001 nathan@nai-heartland.com