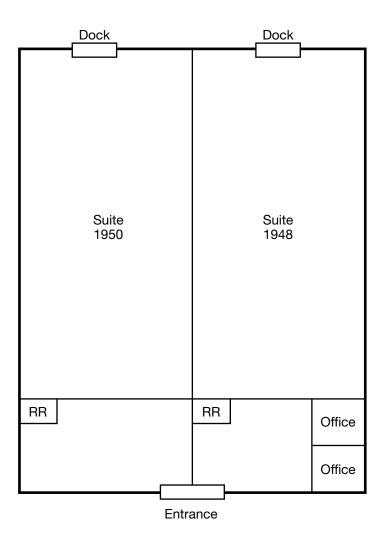

#### **Property Features**

- 4,000-8,000 SF spaces available
- Dock-high loading
- \$7.95 PSF Gross plus CAM
- Immediate access to I-35 & Lamar
- 18' Clear ceiling heights

NO WARRANTY OR REPRESENTATION, EXPRESS OR IMPLIED, IS MADE AS TO THE ACCURACY OF THE INFORMATION CONTAINED HEREIN, AND THE SAME IS SUBMITTED SUBJECT TO ERRORS, OMISSIONS, CHANGE OF PRICE, RENTAL OR OTHER CONDITIONS, PRIOR SALE, LEASE OR FINANCING, OR WITHDRAWAL WITHOUT NOTICE, AND OF ANY SPECIAL LISTING CONDITIONS IMPOSED BY OUR PRINCIPALS NO WARRANTIES OR REPRESENTATIONS ARE MADE AS TO THE CONDITION OF THE PROPERTY OR ANY HAZARDS CONTAINED THEREIN ARE ANY TO BE IMPLIED.

# 4,000-8,000 SF Industrial Space 1948-1950 Foxridge | Kansas City, KS

Contact for more information:

Logan Rose +1 913 890 2008 lrose@nai-heartland.com Nathan Anderson, SIOR, CCIM +1 913 890 2001 nathan@nai-heartland.com