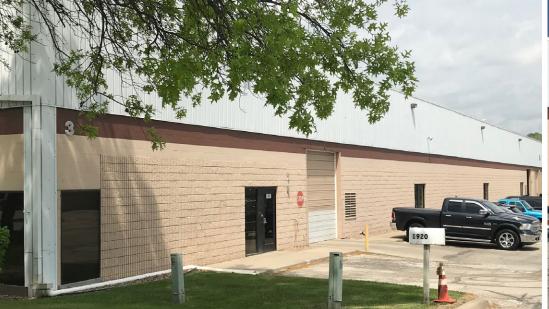

#### **Property Features**

- 4,000-8,000 SF spaces available
- Dock-high loading
- \$7.95 PSF Gross plus CAM
- Immediate access to I-35 & Lamar
- 18' Clear ceiling heights

NO WARRANTY OR REPRESENTATION, EXPRESS OR IMPLIED, IS MADE AS TO THE ACCURACY OF THE INFORMATION CONTAINED HEREIN, AND THE SAME IS SUBMITTED SUBJECT TO ERRORS, OMISSIONS, CHANGE OF PRICE, RENTAL OR OTHER CONDITIONS, PRIOR SALE, LEASE OR FINANCING, OR WITHDRAWAL WITHOUT NOTICE, AND OF ANY SPECIAL LISTING CONDITIONS IMPOSED BY OUR PRINCIPALS NO WARRANTIES OR REPRESENTATIONS ARE MADE AS TO THE CONDITION OF THE PROPERTY OR ANY HAZARDS CONTAINED THEREIN ARE ANY TO BE IMPLIED.