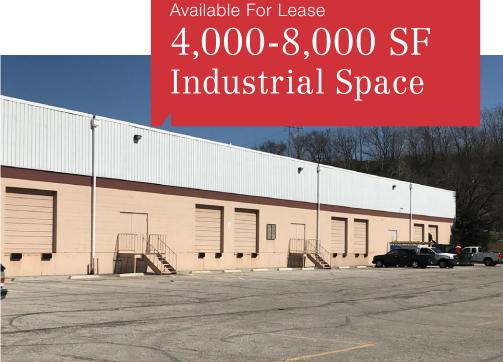

# 4,000-8,000 SF Industrial Space 1948-1950 Foxridge | Kansas City, KS

Contact for more information:

Logan Rose +1 913 890 2008 lrose@nai-heartland.com Nathan Anderson, SIOR, CCIM +1 913 890 2001 nathan@nai-heartland.com

### 4,000-8,000 SF Industrial Space

Contact for more information:

Logan Rose +1 913 890 2008 lrose@nai-heartland.com