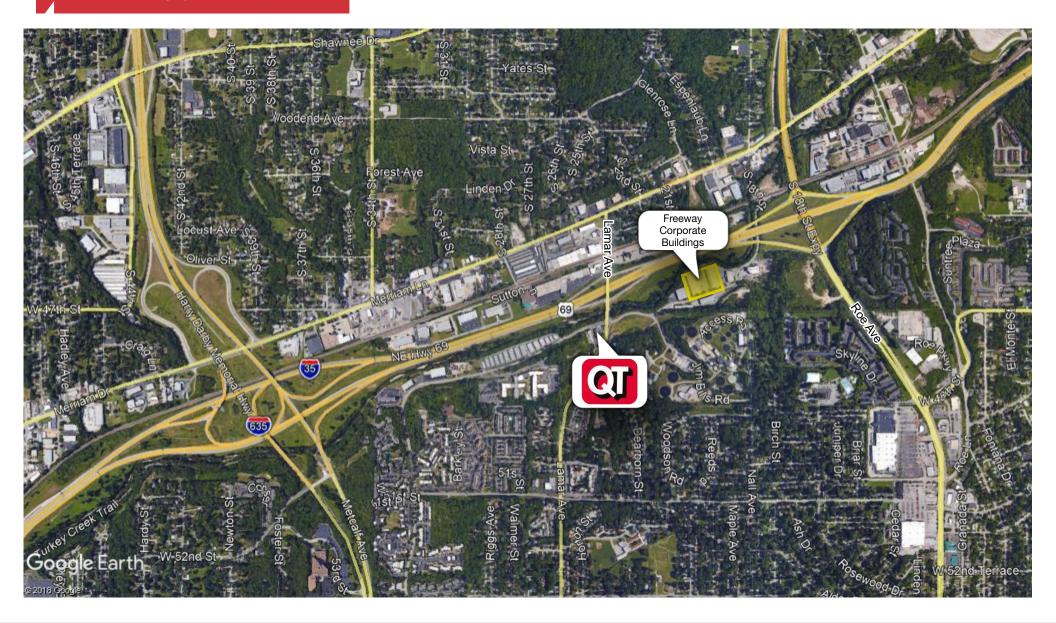

#### **Property Features**

- 4,000-8,000 SF spaces available
- Dock-high loading
- \$7.95 PSF Gross plus CAM
- Immediate access to I-35 & Lamar
- 18' Clear ceiling heights

NO WARRANTY OR REPRESENTATION, EXPRESS OR IMPLIED, IS MADE AS TO THE ACCURACY OF THE INFORMATION CONTAINED HEREIN, AND THE SAME IS SUBMITTED SUBJECT TO ERRORS, OMISSIONS, CHANGE OF PRICE, RENTAL OR OTHER CONDITIONS, PRIOR SALE, LEASE OR FINANCING, OR WITHDRAWAL WITHOUT NOTICE, AND OF ANY SPECIAL LISTING CONDITIONS IMPOSED BY OUR PRINCIPALS NO WARRANTIES OR REPRESENTATIONS ARE MADE AS TO THE CONDITION OF THE PROPERTY OR ANY HAZARDS CONTAINED THEREIN ARE ANY TO BE IMPLIED.