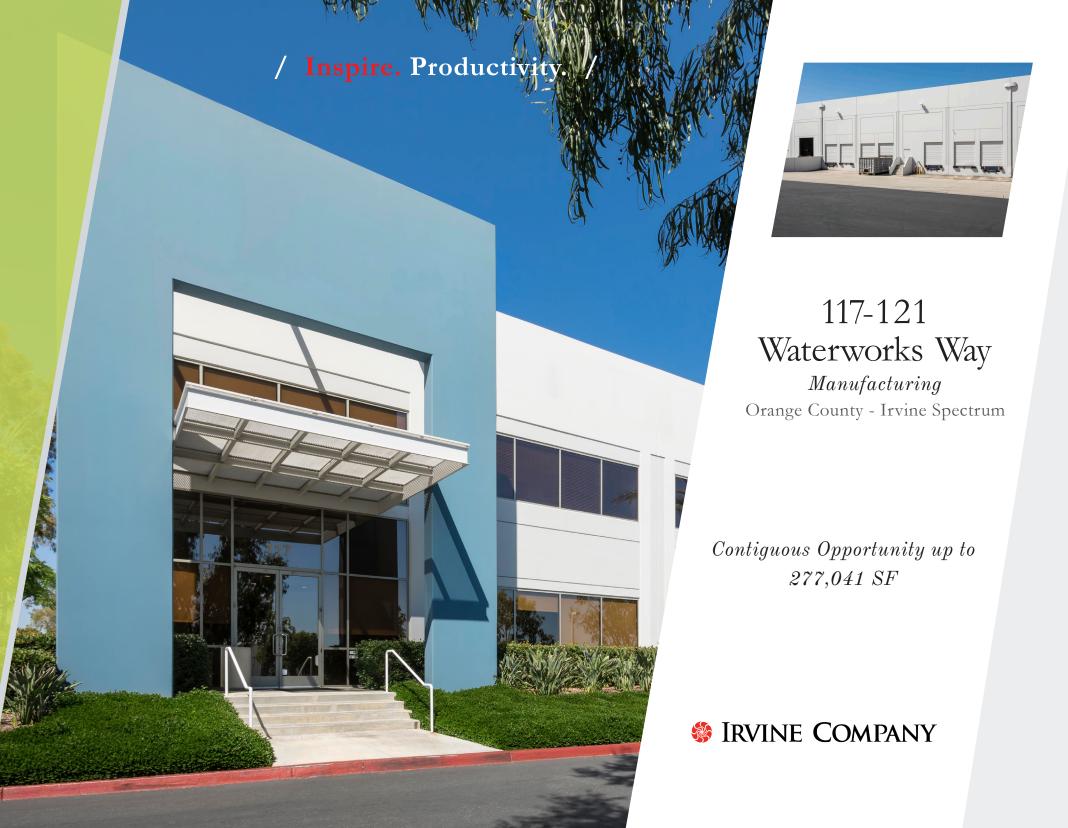

### / Floor Plan /

117 Waterworks Way



#### **Building Features**

### **Suite 100**

• 79,448 sq. ft

Office: 35,000 sq. ft Warehouse: 44,448 sq. ft

Truck Loading:

2 Ground-level doors 7 Dock high doors

Parking:

1.9: 1,000

- ESFR Sprinklers
- Contiguous with adjacent suite for total of 133,646 Sq ft

### Suite 150

• 63,947 sq. ft

Office: 22,000 sq. ft Warehouse: 41,947 sq. ft

Truck Loading:

1 Ground-level doors 7 Dock high doors

Parking:

1.9: 1,000

- ESFR Sprinklers
- Contiguous with adjacent suite for total of 133,646 Sq ft

## / Floor Plan /

121 Waterworks Way



#### **Building Features**

### **Suite 100**

• 76,863 sq. ft

Office: 24,000 sq. ft Warehouse: 52,863 sq. ft

• Truck Loading:

1 Ground-level doors 7 Dock high doors

• Warehouse Clearance:

28'

Parking: