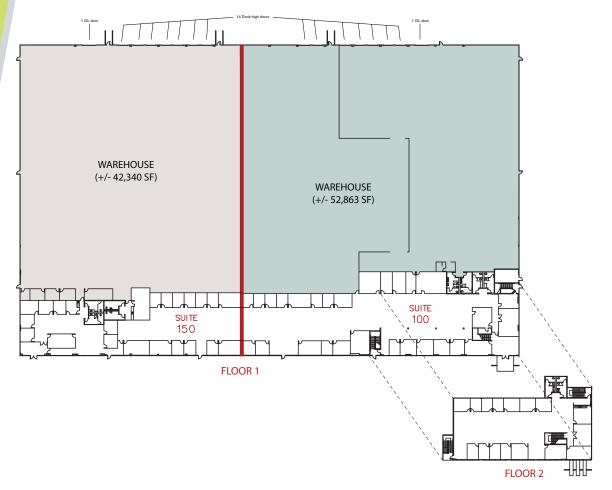

## / Floor Plan /

121 Waterworks Way

#### **Building Features**

### **Suite 100**

• 76,863 sq. ft

Office: 24,000 sq. ft Warehouse: 52,863 sq. ft

• Truck Loading:

1 Ground-level doors 7 Dock high doors

• Warehouse Clearance:

28'

Parking:

1.9: 1,000

- ESFR Sprinklers
- Contiguous with adjacent suite for total of 143,395 Sq ft

### **Suite 150**

• 56,783 sq. ft

Office: 14,443 sq. ft Warehouse: 42,340

Truck Loading:

1 Ground-level doors 7 Dock high doors

Warehouse Clearance: 28'

Parking:

1.9: 1,000

- ESFR Sprinklers
- Contiguous with adjacent suite for total of 143,395 Sq ft