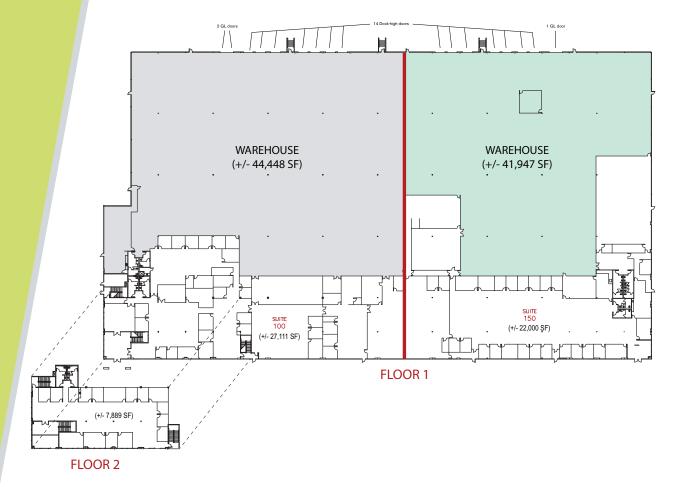

### / Floor Plan /

117 Waterworks Way

#### **Building Features**

### **Suite 100**

• 79,448 sq. ft

Office: 35,000 sq. ft Warehouse: 44,448 sq. ft

Truck Loading:

2 Ground-level doors 7 Dock high doors

Parking:

1.9: 1,000

- ESFR Sprinklers
- Contiguous with adjacent suite for total of 133,646 Sq ft

### Suite 150

• 63,947 sq. ft

Office: 22,000 sq. ft Warehouse: 41,947 sq. ft

Truck Loading:

1 Ground-level doors 7 Dock high doors

Parking:

1.9: 1,000

- ESFR Sprinklers
- Contiguous with adjacent suite for total of 133,646 Sq ft