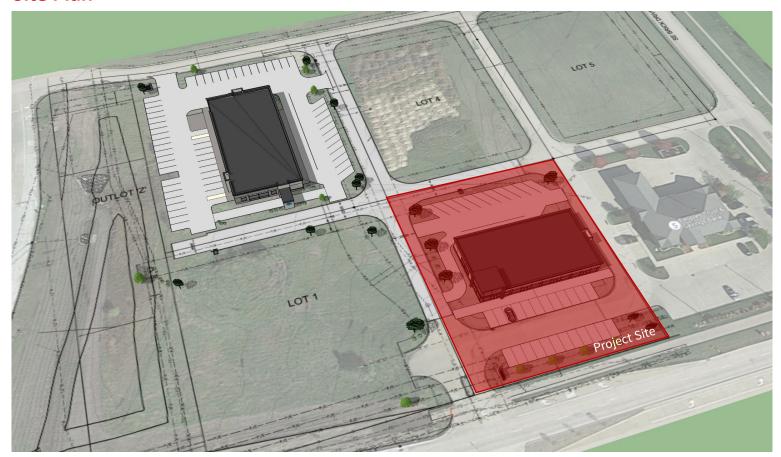

ed in a fast growing retail corridor
- Quick access to I-80 VIA SE Alice's Road/Grand Prairie Parkway
- Traffic count: 20,949 VPD

# 1165 SE University Avenue, Waukee, IA

#### Aaron A. Hyde

Vice President Jones Lang LaSalle Brokerage, Inc. +1 515 953 8834 aaron.hyde@am.jll.com

#### **Meredith Young**

Senior Associate Jones Lang LaSalle Brokerage, Inc. +1 515 419 2963 meredith.young@am.jll.com

jll.com/des-moines



# **Retail Map**



# **Location Overview**



# **Demographics**

|                   | 1 Mile    | 3 Miles   | 5 Miles   |
|-------------------|-----------|-----------|-----------|
| Population        | 6,943     | 35,616    | 64,829    |
| Households        | 3,709     | 18,322    | 33,758    |
| Average HH Income | \$108,025 | \$123,745 | \$122,825 |



# **Site Plan**