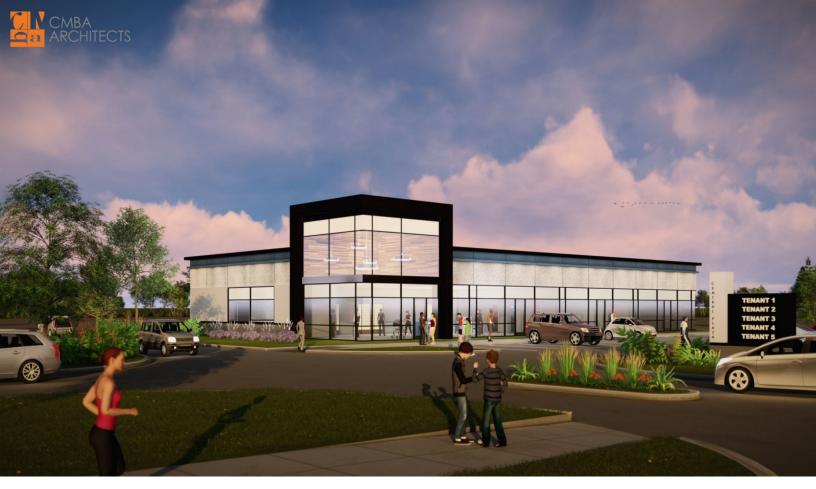

#### **Property Information**

- Availability: 8,400 SF
- Price: \$24.00/SFNNN \$27.00/SFNNN
- Operating expenses available upon request
- Potential drive-thru option
- Proposed Building

#### **Location Highlights**

- Located in a fast growing retail corridor
- Quick access to I-80 VIA SE Alice's Road/Grand Prairie Parkway
- Traffic count: 20,949 VPD

# 1165 SE University Avenue, Waukee, IA