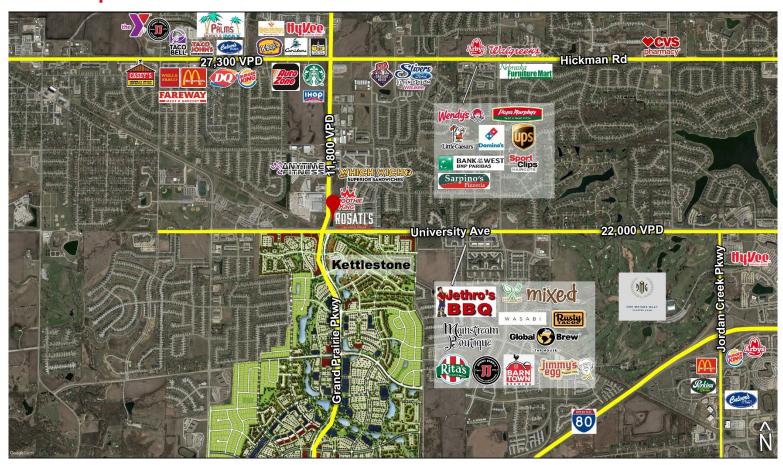

# **Retail Map**

#### **Location Highlights**

- Located in a fast growing retail corridor
- Quick access to I-80 VIA SE Alice's Road/Grand Prairie Parkway
- Traffic count: 20,949 VPD