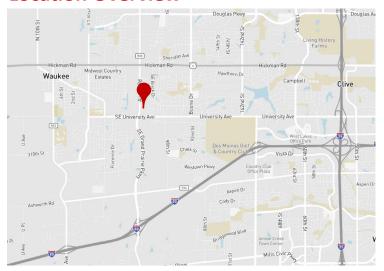

# For Lease

# **Central Crossing Retail Available**

#### **Property Information**

- Availability: 8,400 SF
- Price: \$24.00/SFNNN \$27.00/SFNNN
- Operating expenses available upon request
- Potential drive-thru option
- Proposed Building

#### **Location Highlights**

- Located in a fast growing retail corridor
- Quick access to I-80 VIA SE Alice's Road/Grand Prairie Parkway
- Traffic count: 20,949 VPD

# 1165 SE University Avenue, Waukee, IA

#### Aaron A. Hyde

Vice President Jones Lang LaSalle Brokerage, Inc. +1 515 953 8834 aaron.hyde@am.jll.com

#### **Meredith Young**

Senior Associate Jones Lang LaSalle Brokerage, Inc. +1 515 419 2963 meredith.young@am.jll.com

jll.com/des-moines



# **Retail Map**



# **Location Overview**



# **Demographics**

|                   | 1 Mile    | 3 Miles   | 5 Miles   |
|-------------------|-----------|-----------|-----------|
| Population        | 6,943     | 35,616    | 64,829    |
| Households        | 3,709     | 18,322    | 33,758    |
| Average HH Income | \$108,025 | \$123,745 | \$122,825 |



# **Site Plan**