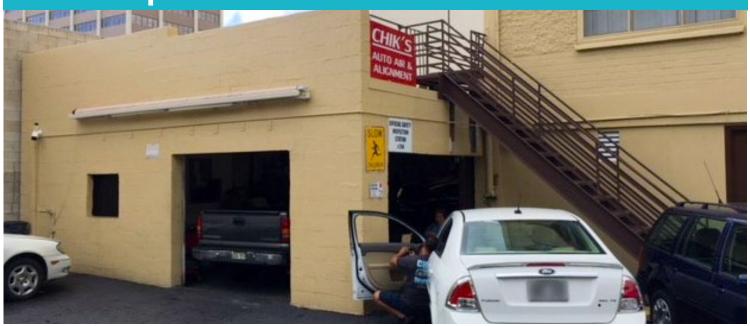

## FLEX Space on Beretania at Keeaumoku

### 1,100 SF Clean Workshop Space W/Roll-Up Door + 100 SF (approx.) of Office Space

| -                        | 10                                    | 1/25                                     | 9.0                                     |                                 | 6/6/                                                                         |                                |
|--------------------------|---------------------------------------|------------------------------------------|-----------------------------------------|---------------------------------|------------------------------------------------------------------------------|--------------------------------|
| sentation,<br>herein, an | express<br>nd it is sub<br>s, withdra | or implied<br>bject to err<br>wal withou | , is made<br>ors, omiss<br>it notice, a | as to the<br>sions, chand to an | liable, no warra<br>accuracy of the<br>ange of price, r<br>y special listing | e informatior<br>ental or othe |

### **FEATURES**

- 2 Parking Stalls in front of the space.
- · Roll-Up Door.
- Workspace with small separate office.
- Electricity is separately metered.