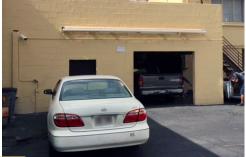

### **FEATURES**

- 2 Parking Stalls in front of the space.
- · Roll-Up Door.
- Workspace with small separate office.
- Electricity is separately metered.