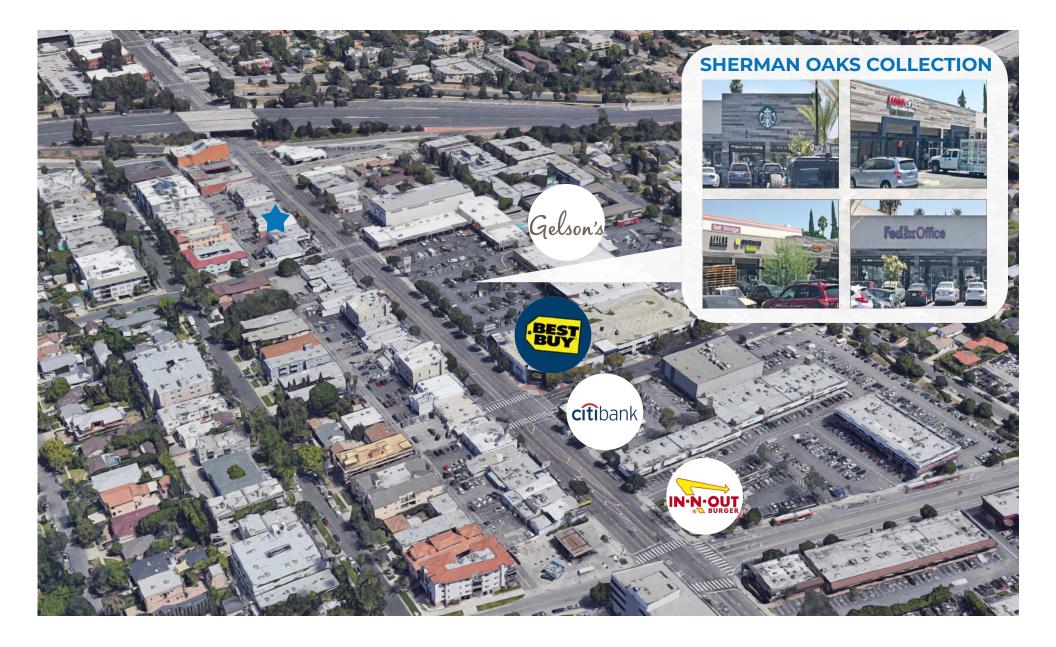

# AERIAL

### **AVAILABLE** IMMEDIATELY

VAN NUYS BLVD LOCATION WITH VERY CLOSE PROXIMITY TO VENTURA BLVD AND THE 101 FREEWAY

• ACROSS THE STREET FROM GELSON'S SUPERMARKET, BEST BUY, AND THE CURRENTLY UNDER CONSTRUCTION "SHERMAN OAKS COLLECTION" WITH STARBUCKS, ULTA BEAUTY, LUNA GRILL, SPRINT AND A NUMBER OF OTHER NEW TENANTS