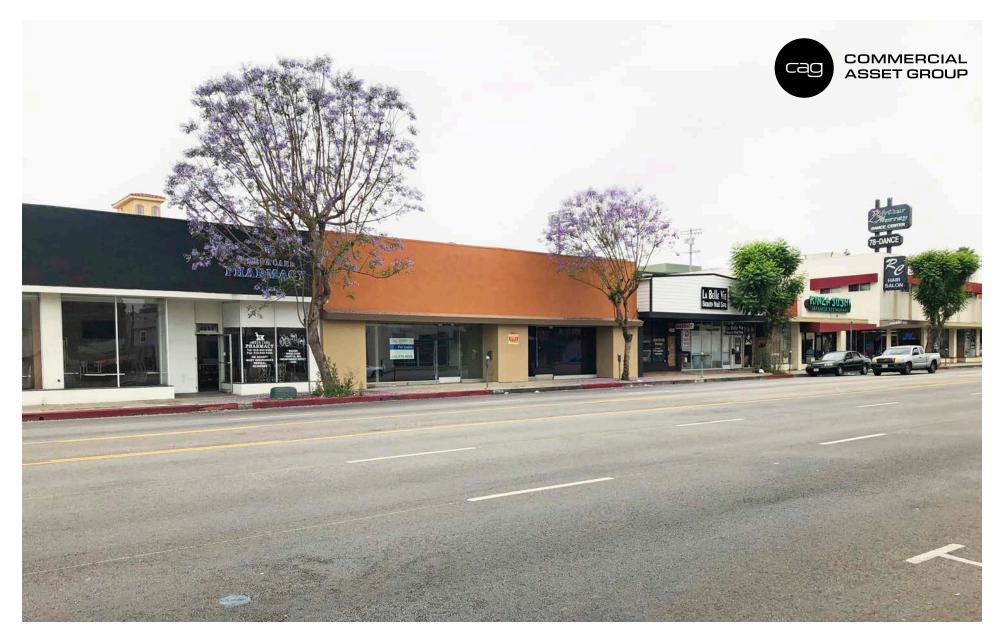

### **AVAILABLE** IMMEDIATELY

VAN NUYS BLVD LOCATION WITH VERY CLOSE PROXIMITY TO VENTURA BLVD AND THE 101 FREEWAY

• ACROSS THE STREET FROM GELSON'S SUPERMARKET, BEST BUY, AND THE CURRENTLY UNDER CONSTRUCTION "SHERMAN OAKS COLLECTION" WITH STARBUCKS, ULTA BEAUTY, LUNA GRILL, SPRINT AND A NUMBER OF OTHER NEW TENANTS

• EXCELLENT NEIGHBORHOOD DEMOGRAPHICS & TRAFFIC COUNTS

LOCATED ON THE SAME BLOCK AS ARTHUR MURRAY DANCE STUDIO, HOT WINGS CAFE AND RC HAIR
SALON

 OPEN LAYOUT WITH 2 ADA RESTROOMS, POLISHED CONCRETE FLOORS, HIGH CEILINGS AND RECESSED LIGHTING

LARGE GLASS FRONTAGE

• IDEAL FOR DANCE, RETAIL BOUTIQUES OR PRIVATE FITNESS TRAINING FACILITY

These materials are based on information and content provided by others, which we believe are accurate. No guarantee, warranty or representation is made by Commercial Asset Group, Inc. or its personnel. All interested parties must independently verify accuracy and completeness. As well, any projections, assumptions, opinion, or estimates are used for example only and do not represent the current or future performance of the identified property. Your tax, financial, legal and toxic substance advisors should conduct a careful investigation of the property and its suitability for your needs, including land use limitations. The property is subject to prior lease, sale, change in price, or withdrawal from the market without notice.