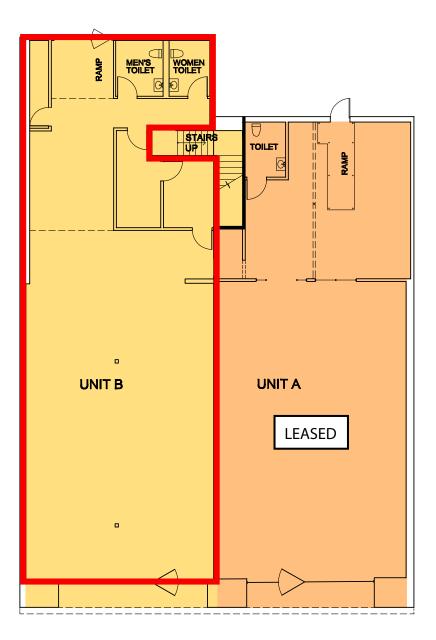

# FLOOR PLAN

## **SIZE** ±2,549 SF

• EXCELLENT NEIGHBORHOOD DEMOGRAPHICS & TRAFFIC COUNTS

LOCATED ON THE SAME BLOCK AS ARTHUR MURRAY DANCE STUDIO, HOT WINGS CAFE AND RC HAIR
SALON

 OPEN LAYOUT WITH 2 ADA RESTROOMS, POLISHED CONCRETE FLOORS, HIGH CEILINGS AND RECESSED LIGHTING