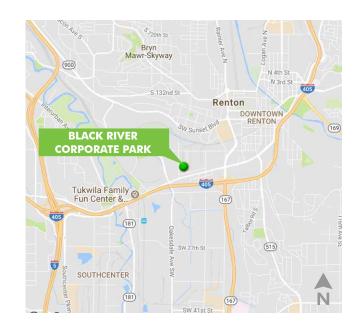

# BLACK RIVER CORPORATE PARK

92

**THOMAS AVENUE SW** 

Renton, WA 98057







#### PROPERTY INFORMATION

- + 19,400 SF shell; 1,285 SF office
- + 1 dock door, 1 ramp
- + 24' clear height
- + Easy access to I-5, I-405 and SR167
- + Available now
- + Call for asking rates

#### \* BROKER BONUS \*

- + 7.5% Procuring Broker Commission
- + Months 0-60
- + Minimum 5 year deal
- Must be signed by September 30, 2019





### **CONTACT US**

#### **ANDREW STARK**

+1 206 442 2746 andrew.stark@cbre.com

#### **ANDREW HITCHCOCK**

+1 206 442 2719 andrew.hitchcock@cbre.com

### **ZAC SNEDEKER**

+1 206 442 2709 zac.snedeker@cbre.com CBRE, Inc. 1420 5th Ave, Ste 1700 Seattle, WA 98101



## FOR LEASE

# **BLACK RIVER CORPORATE PARK**









© 2019 CBRE, Inc. All rights reserved. This information has been obtained from sources believed reliable, but has not been verified for accuracy or completeness. You should conduct a careful, independent investigation of the property and verify all information. Any reliance on this information is solely at your own risk. CBRE and the CBRE logo are service marks of CBRE, Inc. All other marks displayed on this document are the property of their respective owners. Photos