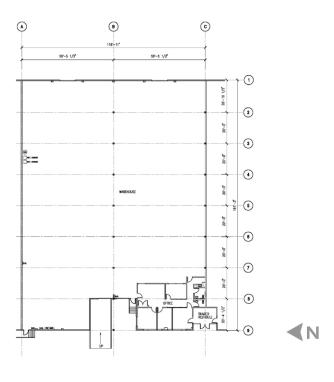

#### PROPERTY INFORMATION

- + 19,400 SF shell; 1,285 SF office
- + 1 dock door, 1 ramp
- + 24' clear height
- + Easy access to I-5, I-405 and SR167
- + Available now
- + Call for asking rates