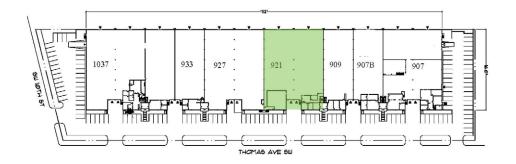

# BLACK RIVER CORPORATE PARK

92

**THOMAS AVENUE SW** 

Renton, WA 98057







#### PROPERTY INFORMATION

- + 19,400 SF shell; 1,285 SF office
- + 1 dock door, 1 ramp
- + 24' clear height
- + Easy access to I-5, I-405 and SR167
- + Available now
- + Call for asking rates

#### \* BROKER BONUS \*

- + 7.5% Procuring Broker Commission
- + Months 0-60
- + Minimum 5 year deal
- Must be signed by September 30, 2019





### **CONTACT US**

#### **ANDREW STARK**

+1 206 442 2746 andrew.stark@cbre.com

#### **ANDREW HITCHCOCK**

+1 206 442 2719 andrew.hitchcock@cbre.com

### **ZAC SNEDEKER**

+1 206 442 2709 zac.snedeker@cbre.com CBRE, Inc. 1420 5th Ave, Ste 1700 Seattle, WA 98101



## FOR LEASE

# **BLACK RIVER CORPORATE PARK**









© 2019 CBRE, Inc. All rights reserved. This information has been obtained from sources believed reliable, but has not been verified for accuracy or completeness. You should conduct a careful, independent investigation of the property and verify all information. Any reliance on this information is solely at your own risk. CBRE and the CBRE logo are service marks of CBRE, Inc. All other marks displayed on this document are the property of their respective owners. Photos herein are the property of their respective owners. Use of these images without the express written consent of the owner is prohibited. ar071219