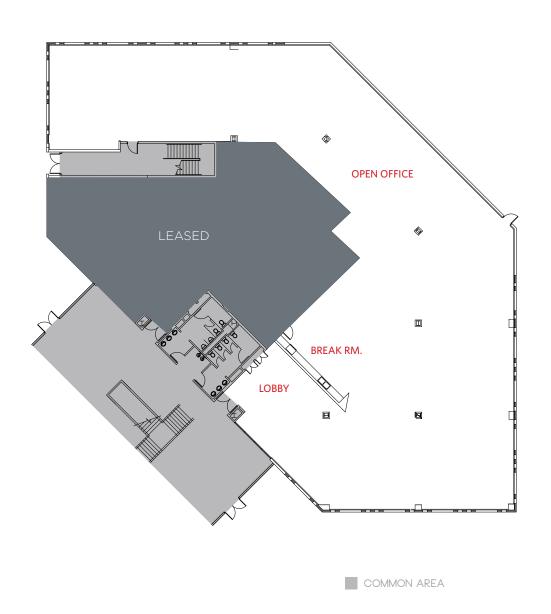

### MARKET READY FLOOR PLAN

- Break Room
- New Open Ceiling Tech Interiors Planned

SECOND FLOOR SUITE 200: ±16,553 SF

AVAILABLE NOW