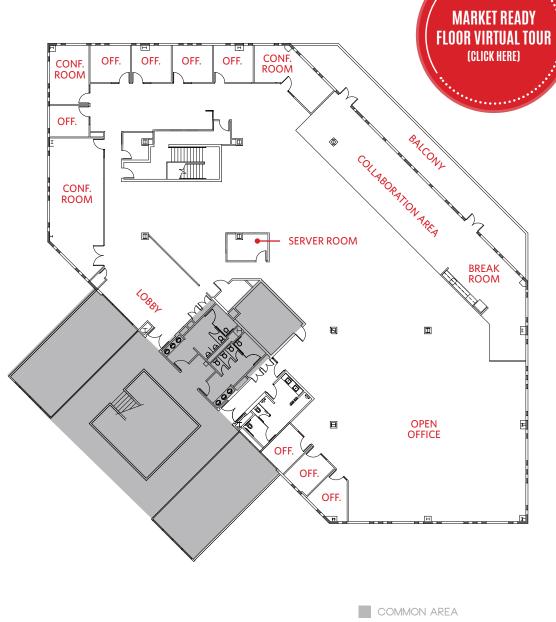

#### MARKET READY FLOOR PLAN

- Large Outdoor Balcony
- 8 Offices
- 3 Conference Rooms
- 1 Server Room
- Open Break Room

SECOND FLOOR SUITE 200: ±16,553 SF

AVAILABLE NOW