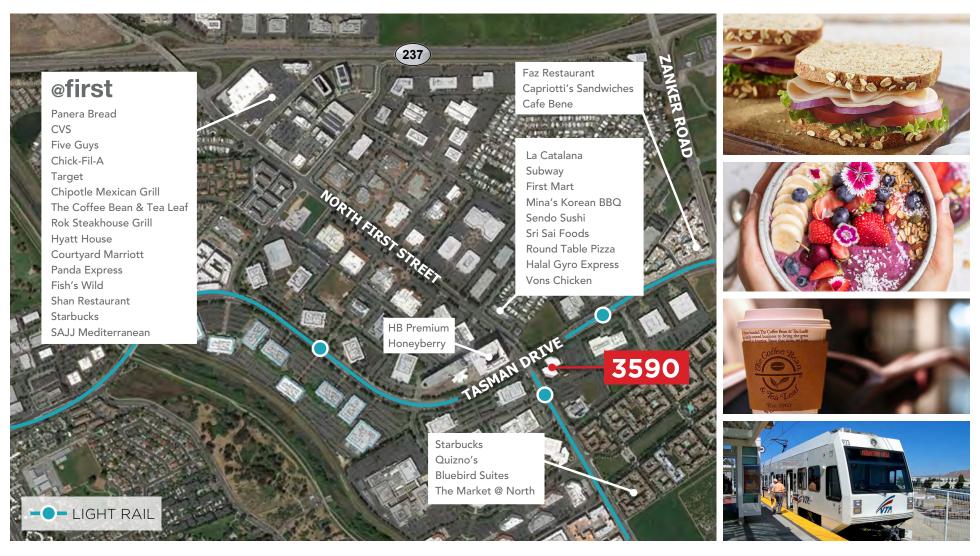

### AMENITIES & TRANSPORTATION

16 MINUTES ON LIGHT RAIL TO MILPITAS BART STATION

SAN JOSE, CALIFORNIA

**±8,259 - ±50,660 SF AVAILABLE** 

**Kelly Yoder** Director P +1 408 615 3427 LIC #01821117

**Steve Horton Executive Vice Chairman** P +1 408 615 3412 LIC #01127340