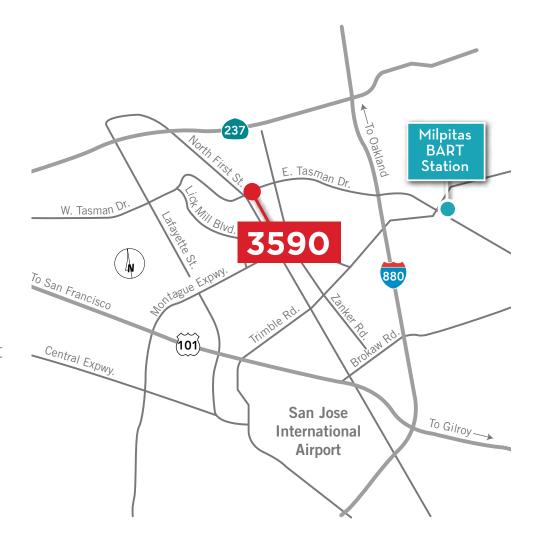

### AMENITIES & TRANSPORTATION

16 MINUTES ON LIGHT RAIL TO MILPITAS BART STATION

SAN JOSE, CALIFORNIA

**±8,259 - ±50,660 SF AVAILABLE** 

**Kelly Yoder** Director P +1 408 615 3427 LIC #01821117

**Steve Horton Executive Vice Chairman** P +1 408 615 3412 LIC #01127340