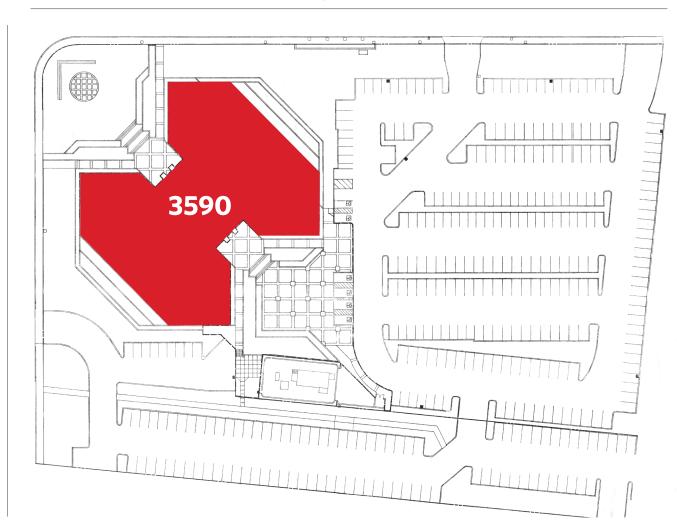

.yoder@cushwake.com
LIC #01821117

Steve Horton Executive Vice Chairman P +1 408 615 3412 steve.horton@cushwake.com LIC #01127340



CUSHMAN & WAKEFIELD

300 Santana Row, Fifth Floor San Jose, California 95128

P +1 408 615 3400 F +1 408 615 3444

www.cushmanwakefield.com

### HIGHLIGHTS

SUITE 100: ±8,259 SF | AVAILABLE NOW

SUITE 120: ±10,604 SF | AVAILABLE NOW

SUITE 200: ±16,553 SF | AVAILABLE NOW

SUITE 300: ±15,244 SF | AVAILABLE NOW

Market Ready Complete!

- Prime North First Street Location
- Building Signage Available
- 3-Story Class A Building
- Tasman Light Rail Station Across the Street
- Walking Distance to Restaurants & Retail
- Dock Loading / Elevator Access
- Large Outdoor Balcony
- ±4/1,000 Parking
- 16 Minutes to Milpitas BART Station



SITE PLAN

#### E. TASMAN DRIVE



NORTH FIRST STREET









FIRST FLOOR

SUITE 100: ±8,259 SF

AVAILABLE NOW

100

SCHEDULED OCCUPANCY SEPTEMBER 2020



#### MARKET READY FLOOR PLAN

- New Open Ceiling Tech Interiors Planned

FIRST FLOOR SUITE 120: ±10,604 SF

AVAILABLE NOW
SCHEDULED OCCUPANCY JUNE 2020

### MARKET READY FLOOR PLAN

- Break Room
- New Open Ceiling Tech Interiors Planned





SECOND FLOOR SUITE 200: ±16,553 SF

AVAILABLE NOW

#### MARKET READY FLOOR PLAN

- Large Outdoor Balcony
- 8 Offices
- 3 Conference Rooms
- 1 Server Room
- Open Break Room





SECOND FLOOR SUITE 200: ±16,553 SF

AVAILABLE NOW

### HYPOTHETICAL CUBICLE PLAN

- 57 (6x8) Cubicles
- Large Outdoor Balcony
- 8 Offices
- 3 Conference Rooms
- 1 Server Room
- Open Break Room





### THIRD FLOOR SUITE 300: ±15,244 SF

AVAILABLE NOW

#### E