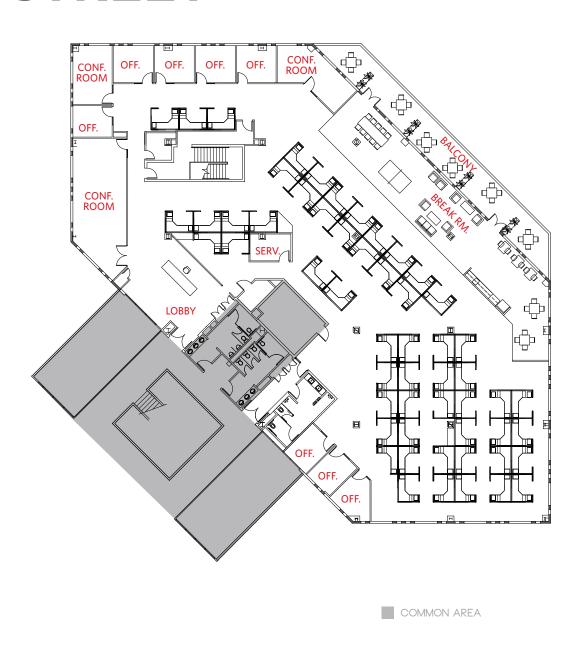

### MARKET READY FLOOR PLAN

- Break Room
- New Open Ceiling Tech Interiors Planned

SECOND FLOOR SUITE 200: ±16,553 SF

AVAILABLE NOW

#### MARKET READY FLOOR PLAN

- Large Outdoor Balcony
- 8 Offices
- 3 Conference Rooms
- 1 Server Room
- Open Break Room

SECOND FLOOR SUITE 200: ±16,553 SF

AVAILABLE NOW

### HYPOTHETICAL CUBICLE PLAN

- 57 (6x8) Cubicles
- Large Outdoor Balcony
- 8 Offices
- 3 Conference Rooms
- 1 Server Room
- Open Break Room