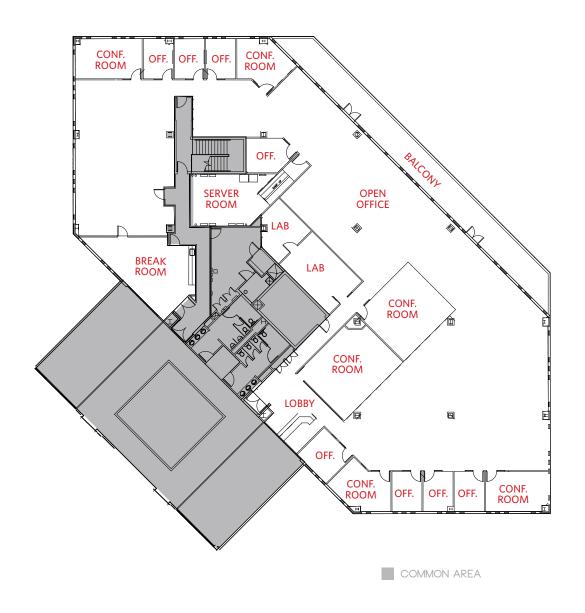

### THIRD FLOOR SUITE 300: ±15,244 SF

AVAILABLE NOW

#### EXISTING FLOOR PLAN

- Large Outdoor Balcony
- 8 Offices
- 6 Conference Rooms
- 2 Labs
- 1 Server Room
- 1 Break Room