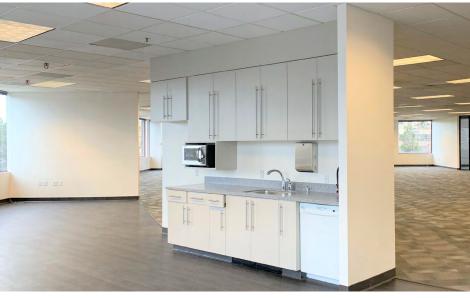

### MARKET READY FLOOR PLAN

- Break Room
- New Open Ceiling Tech Interiors Planned

SECOND FLOOR SUITE 200: ±16,553 SF

AVAILABLE NOW

#### MARKET READY FLOOR PLAN

- Large Outdoor Balcony
- 8 Offices
- 3 Conference Rooms
- 1 Server Room
- Open Break Room

SECOND FLOOR SUITE 200: ±16,553 SF

AVAILABLE NOW