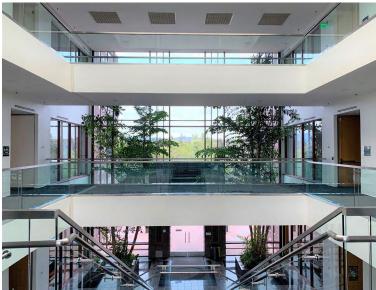

### HIGHLIGHTS

SUITE 100: ±8,259 SF | AVAILABLE NOW

SUITE 120: ±10,604 SF | AVAILABLE NOW

SUITE 200: ±16,553 SF | AVAILABLE NOW

SUITE 300: ±15,244 SF | AVAILABLE NOW

Market Ready Complete!

- Prime North First Street Location
- Building Signage Available
- 3-Story Class A Building
- Tasman Light Rail Station Across the Street
- Walking Distance to Restaurants & Retail
- Dock Loading / Elevator Access
- Large Outdoor Balcony
- ±4/1,000 Parking
- 16 Minutes to Milpitas BART Station