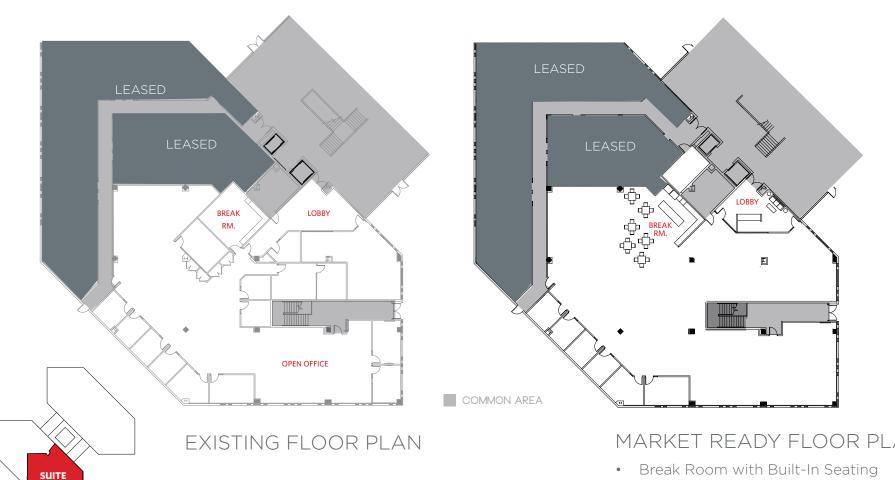

### MARKET READY FLOOR PLAN

- Break Room
- New Open Ceiling Tech Interiors Planned

SECOND FLOOR SUITE 200: ±16,553 SF

AVAILABLE NOW

#### MARKET READY FLOOR PLAN

- Large Outdoor Balcony
- 8 Offices
- 3 Conference Rooms
- 1 Server Room
- Open Break Room

SECOND FLOOR SUITE 200: ±16,553 SF

AVAILABLE NOW