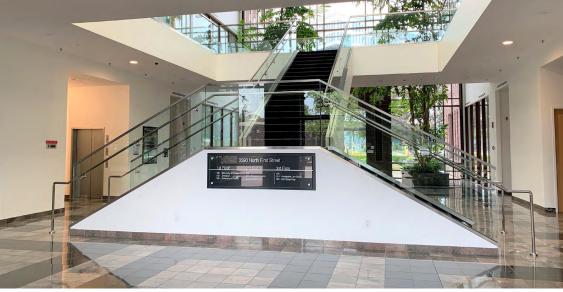

### HIGHLIGHTS

SUITE 100: ±8,259 SF | AVAILABLE NOW

SUITE 120: ±10,604 SF | AVAILABLE NOW

SUITE 200: ±16,553 SF | AVAILABLE NOW

SUITE 300: ±15,244 SF | AVAILABLE NOW

Market Ready Complete!

- Prime North First Street Location
- Building Signage Available
- 3-Story Class A Building
- Tasman Light Rail Station Across the Street
- Walking Distance to Restaurants & Retail
- Dock Loading / Elevator Access
- Large Outdoor Balcony
- ±4/1,000 Parking
- 16 Minutes to Milpitas BART Station