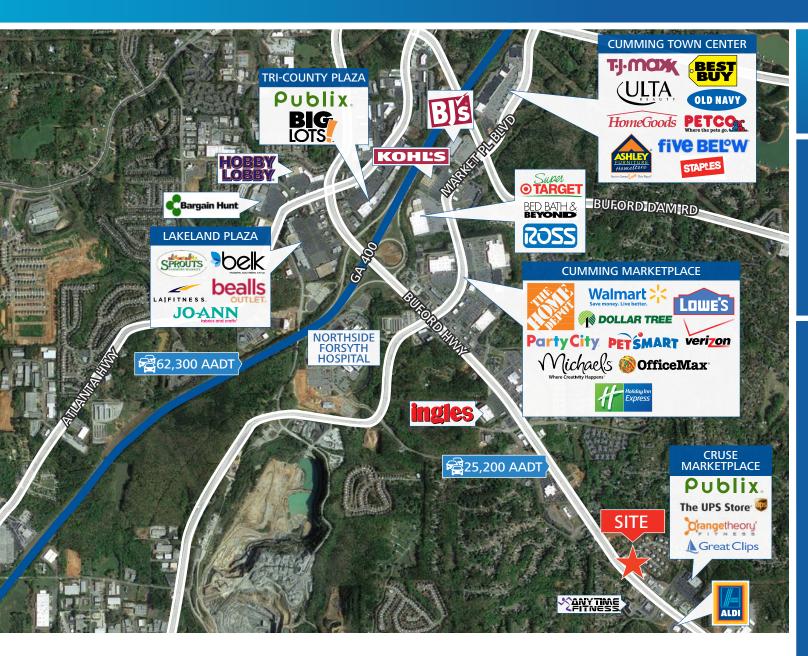

## 1605 Buford Highway

Cumming, Georgia 30041

Ackerman Retail

NOW AVAILABLE FOR SALE OR LEASE 1.77 ± ACRES

**AREA RETAILERS** 

Publix ALDI

Walgreens

CHASEO

### **PROPERTY HIGHLIGHTS**

- 1.77 ± acres available for sale or lease
- Up to 8,750 ± SF available with drive thru and pad site or up to 15,260 ± SF available with drive thru
- Located less than 2 miles east of GA 400
- Population of 106,297 within five miles with an average household income of \$119,785