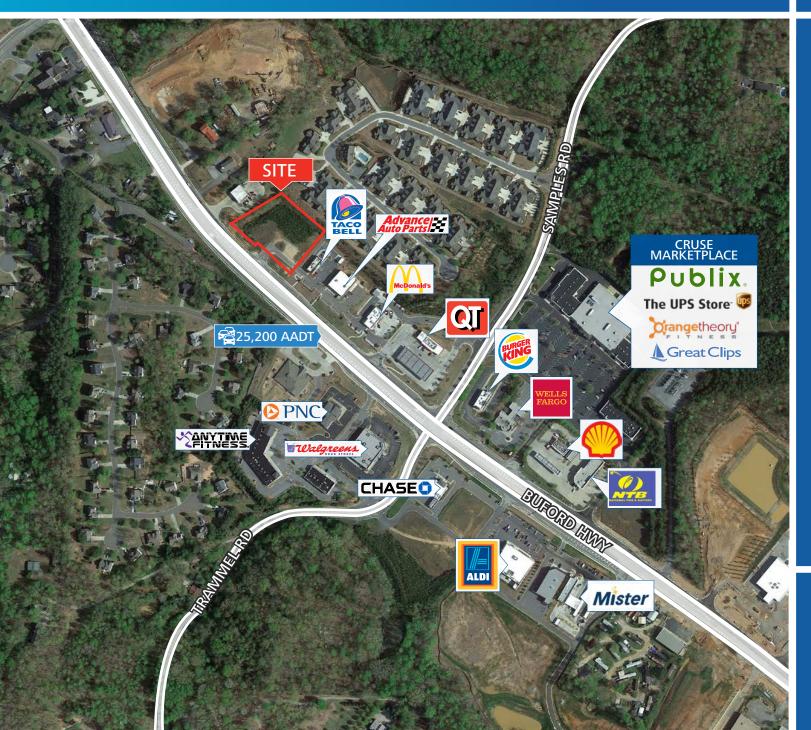

## 1605 Buford Highway

Cumming, Georgia 30041

Ackerman Retail

NOW AVAILABLE FOR SALE OR LEASE 1.77 ± ACRES

**AREA RETAILERS** 

Publix ALDI

Walgreens

CHASEO

### **PROPERTY HIGHLIGHTS**

- 1.77 ± acres available for sale or lease
- Up to 8,750 ± SF available with drive thru and pad site or up to 15,260 ± SF available with drive thru
- Located less than 2 miles east of GA 400
- Population of 106,297 within five miles with an average household income of \$119,785