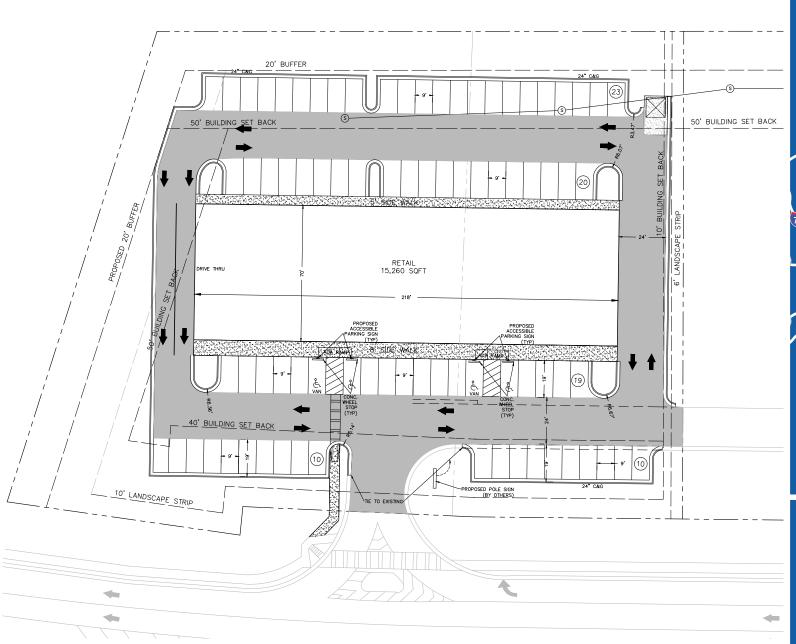

### **PROPERTY HIGHLIGHTS**

- 1.77 ± acres available for sale or lease
- Up to 8,750 ± SF available with drive thru and pad site or up to 15,260 ± SF available with drive thru
- Located less than 2 miles east of GA 400
- Population of 106,297 within five miles with an average household income of \$119,785