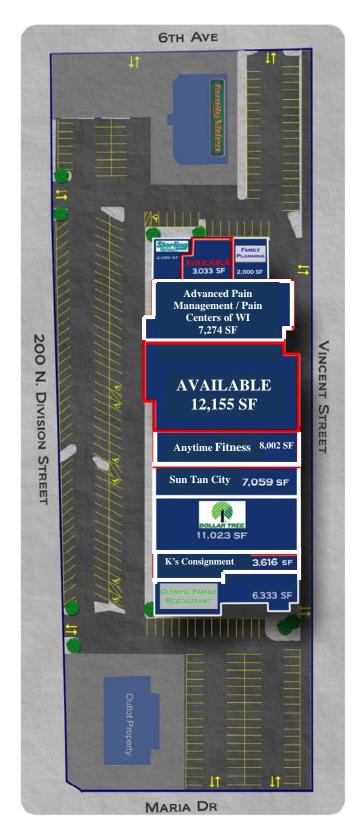

## SITE PLAN

All information furnished berein is from sources deemed reliable, but no warranty or representation is made as to the accuracy of the information contained berein and all such information is submitted subject to approximations, errors, omissions, changes, revisions, or withdrawal. By accepting this information sheet, recipient acknowledges that be will not rely on the information contained berein and will conduct an independent investigation of the conditions of the property.

- The entire center is 64,025 <u>+</u>Square Feet
- Immediately available is 12,155 + Square Feet on the front and 3,033 Square Feet (side)
- Lease rate is \$ 9.00 \$12.00 NNN
- Lease term of five years minimum
- Triple net charges are \$ 3.00 ± per Square Foot
- Utilities are separately metered for each Tenant
- Traffic count on Division Street is 14,300+ vehicles per day