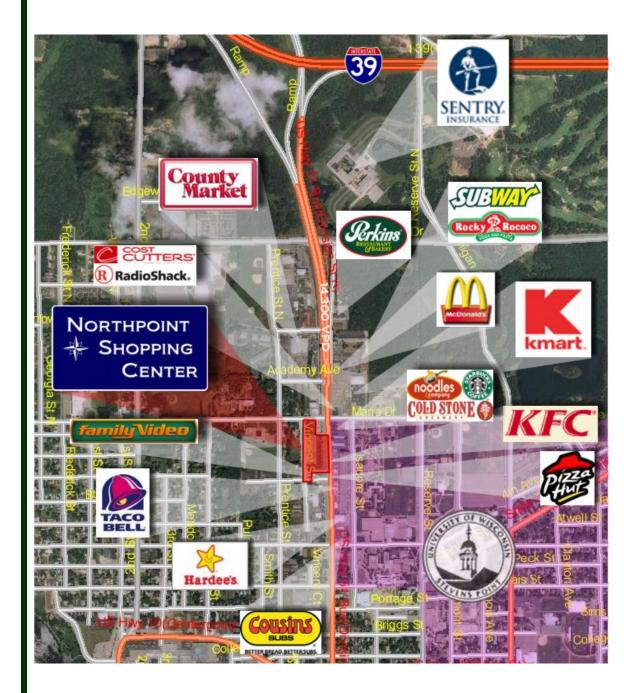

## **AERIAL PHOTO**

All information furnished herein is from sources deemed reliable, but no warranty or representation is made as to the accuracy of the information contained herein and all such information is submitted subject to approximations, errors, omissions, changes, revisions, or withdrawal. By accepting this information sheet, recipient acknowledges that he will not rely on the information contained herein and will conduct an independent investigation of the conditions of the property.

## NORTHPOINT SHOPPING CENTER 200 N. DIVISION STREET **STEVENS POINT, WISCONSIN**

Northpoint Shopping Center is located on the main thoroughfare, less than <sup>1</sup>/<sub>4</sub> mile from Stevens Point's largest employer – Sentry Insurance – with over 2,200 employees, and adjacent to UW Stevens Point with an enrollment of over 9,500 students. Current tenants include: Dollar Tree, Sterling Optical, Anytime Fitness, Countryside Gifts, Olympia Restaurant, SunTan City, K's Consignement, Pain Centers of Wisconsin, Advanced Pain Management and Family Planning. Other area retailers include: Starbucks, Noodles & Company, Coldstone Creamery, Jimmy Johns, Taco Bell, Cost Cutters, KFC, Pizza Hut, McDonald's, Papa Johns and many others.