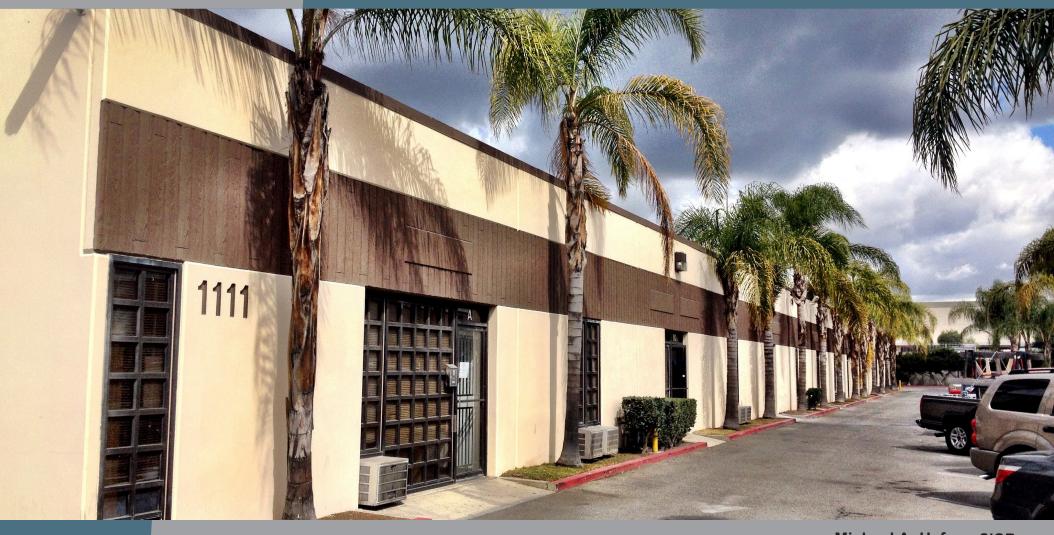

#### OFFERING SUMMARY

Voit Real Estate Services is pleased to offer for sale the fee simple ownership in 1111-1121 E. Wakeham Avenue, Santa Ana, a stabilized, two building multi-tenant business park totaling 34,984 square feet situated on 1.93 acres.

The project is situated in a central Santa Ana location and offers convenient access to the Newport (55) and Santa Ana (5) freeways, John Wayne Airport and the ports of Long Beach and Los Angeles.

1111-1121 E. Wakeham Avenue, Santa Ana offers ground level loading, fire sprinklers and 25 units ranging from 1,001 to 2,902 square feet allowing for tenant growth and expansion within the project.