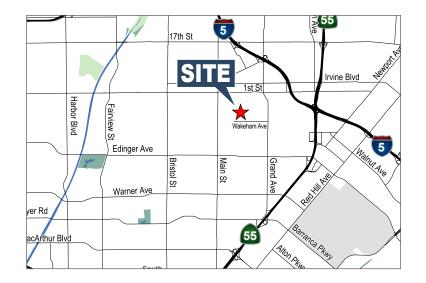

The project is situated in a central Santa Ana location and offers convenient access to the Newport (55) and Santa Ana (5) freeways, John Wayne Airport and the ports of Long Beach and Los Angeles.

1111-1121 E. Wakeham Avenue, Santa Ana offers ground level loading, fire sprinklers and 25 units ranging from 1,001 to 2,902 square feet allowing for tenant growth and expansion within the project.