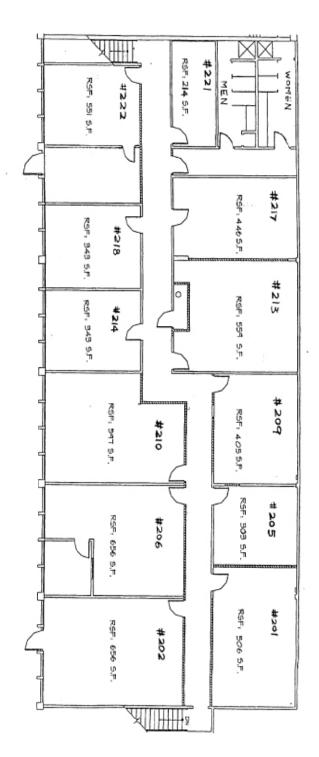

## **Professional Office For Lease**

| Suite | Size    | Rate       | Availability |
|-------|---------|------------|--------------|
| 217   | 446 RSF | \$18.00 MG | 3-1-19       |