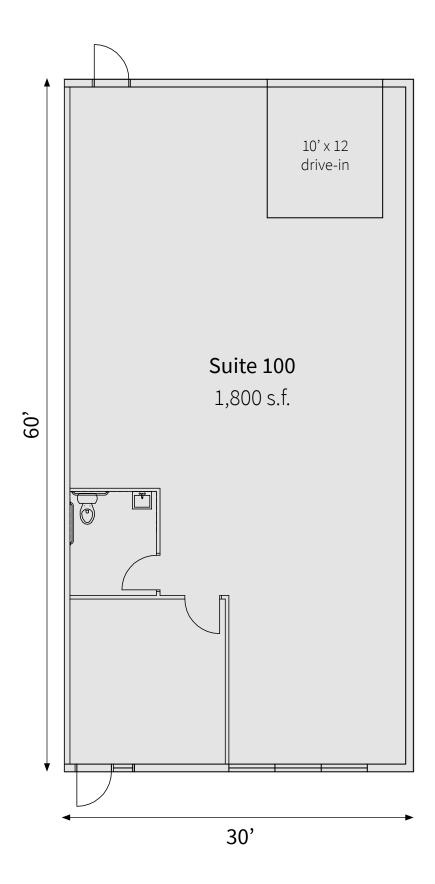

# Flex space available

- Suite 100: 1,800 s.f.
- 60' building depth
- Wet sprinkler system
- Amenities nearby
- Ample parking
- 18' clear height
- Asking rate: \$12.75/SF industrial gross

# Suite 100 highlights

- 1,800 s.f. available
- ±200 s.f. office
- (1) 10' x 12' drive-in door
- T-5 lighting
- Gas heat
- Security system in place
- Fiber options in space
- To-your-door parking
- 400 Amp, 480/277 Volt, 3-phase power