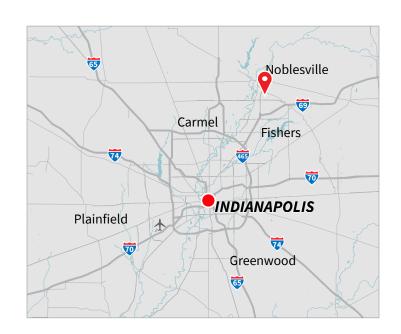

### Location

Noblesville Business Park is located 0.5 miles east of S.R. 37, just north of 146<sup>th</sup> Street off of Cumberland Road. Surrounded by many amenities, Noblesville Business Park is an ideal northeast location for any business.