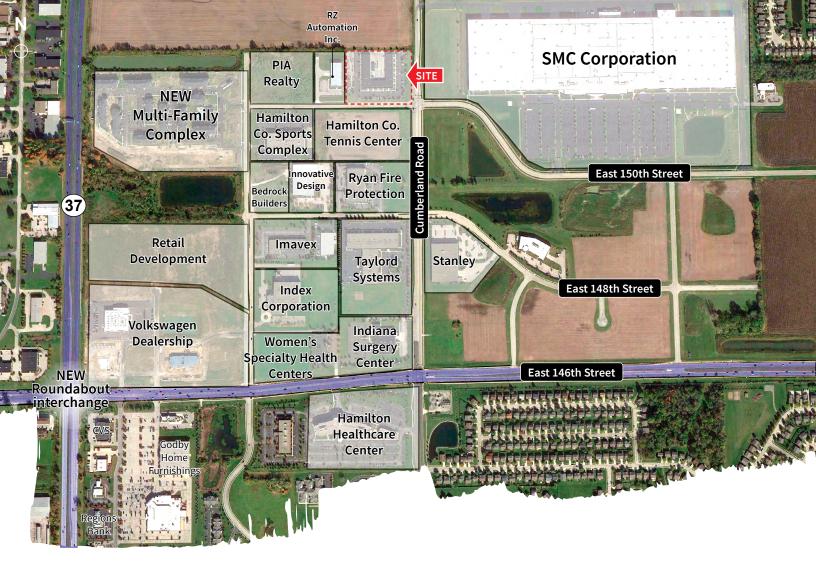

### Location

Noblesville Business Park is located 0.5 miles east of S.R. 37, just north of 146<sup>th</sup> Street off of Cumberland Road. Surrounded by many amenities, Noblesville Business Park is an ideal northeast location for any business.