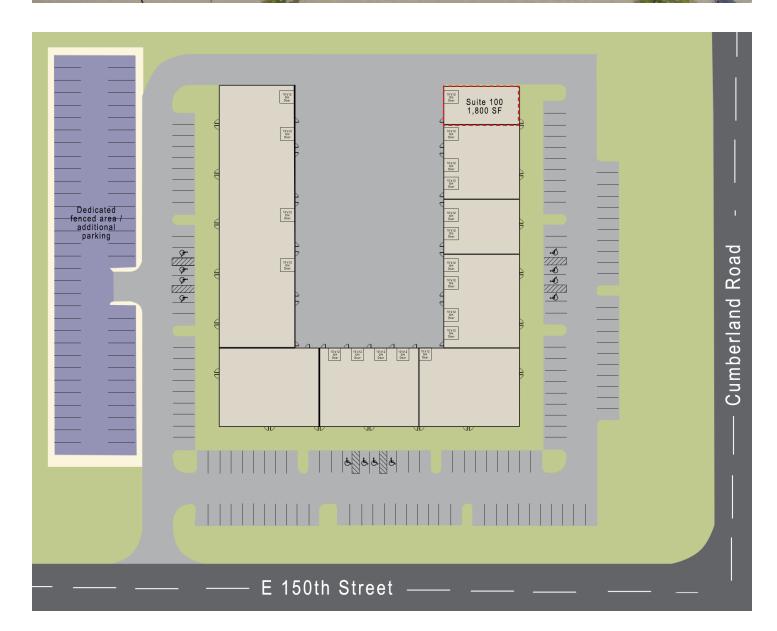

# Flex space available

- Suite 100: 1,800 s.f.
- 60' building depth
- Wet sprinkler system
- Amenities nearby
- Ample parking
- 18' clear height
- Asking rate: \$12.75/SF industrial gross

# Suite 100 highlights

- 1,800 s.f. available
- ±200 s.f. office
- (1) 10' x 12' drive-in door
- T-5 lighting
- Gas heat
- Security system in place
- Fiber options in space
- To-your-door parking
- 400 Amp, 480/277 Volt, 3-phase power