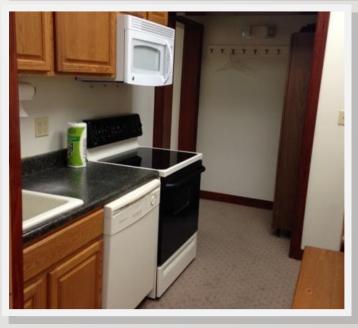

## Office for Lease

203 NE Front Street Milford, DE

- \$1,795 per month
- 1,589+/- Sq Ft
- Ample free parking
- No CAM fees
- Three private offices
- Kitchenette
- Short walking distance to other local businesses.