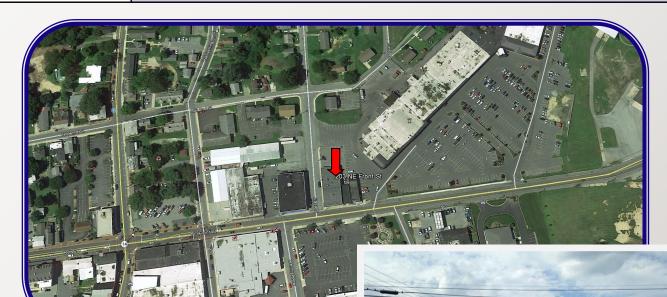

## Office for Lease

203 NE Front Street Milford, DE

- \$1,795 per month
- 1,589+/- Sq Ft
- Ample free parking
- No CAM fees
- Three private offices
- Kitchenette
- Short walking distance to other local businesses.

## Office for Lease

203 NE Front Street Milford, DE

All information contained herein is believed to be accurate, however was obtained from third parties and R & R Commercial Realty, Inc. does not warrant as to the accuracy submitted subject to changes or modification without notice. Listing Broker represent s the sellers interest.