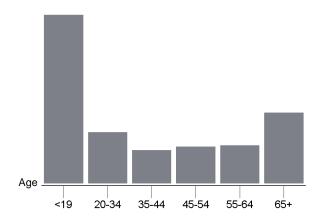

| 5         |
|----------------|-----------|----------------|-----------|
| E Meridian Ave |           | 100th Ave Ct E |           |
| Year: 2021     | 3,834 est | Year: 2021     | 7,010 est |
| Year: 2017     | 4,175     | Year: 2017     | 7,750     |
| Year: 2015     | 3,750     | Year: 2015     | 7,225     |



# Location Facts & Demographics

Demographics are determined by a 10 minute drive from 10219-10305 196th Street Court East, Graham, WA 98338

CITY, STATE

Graham, WA

POPULATION

53,752

AVG. HHSIZE

3.01

MEDIAN HHINCOME

\$79,234

HOME OWNERSHIP

Renters: **3,486** 

Owners: **14,116** 

### **EMPLOYMENT**



47.22 % Employed

1.99 % Unemployed

### **EDUCATION**

High School Grad: 30.92 %

Some College: 30.07 %

Associates: 8.85 %

Bachelors: **23.41** %

### GENDER & AGE





### RACE & ETHNICITY

| White:         | 70.58 % |
|----------------|---------|
| Asian:         | 4.56 %  |
| e American:    | 0.20 %  |
| fic Islanders: | 0.80 %  |
| ın-American:   | 4.40 %  |
| Hispanic:      | 9.14 %  |
| More Races:    | 10.33 % |

# **Catylist** Research

### INCOME BY HOUSEHOLD



### HH SPENDING