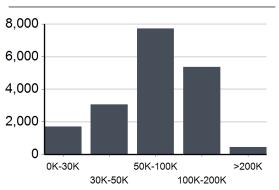

|



# Location Facts & Demographics

Demographics are determined by a 10 minute drive from 10219-10305 196th Street Court East, Graham, WA 98338

CITY, STATE

Graham, WA

POPULATION

53,752

AVG. HHSIZE

3.01

MEDIAN HHINCOME

\$79,234

HOME OWNERSHIP

Renters: **3,486** 

Owners: **14,116** 

### **EMPLOYMENT**



47.22 % Employed

1.99 % Unemployed

### **EDUCATION**

High School Grad: 30.92 %

Some College: 30.07 %

Associates: 8.85 %

Bachelors: **23.41** %

### GENDER & AGE





### RACE & ETHNICITY

| White:         | 70.58 % |
|----------------|---------|
| Asian:         | 4.56 %  |
| e American:    | 0.20 %  |
| fic Islanders: | 0.80 %  |
| ın-American:   | 4.40 %  |
| Hispanic:      | 9.14 %  |
| More Races:    | 10.33 % |

# **Catylist** Research

### INCOME BY HOUSEHOLD



### HH SPENDING