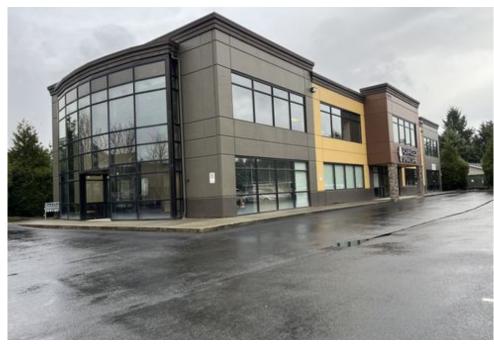

### Description

Two office suites across the hall from each other on the first floor. One is furnished and the second is unfurnished. Both are vacant. There is elevator access, plenty of parking, and well-kept grounds, and overseen by a management company. The owner is on-site with his chiropractic office on the second floor. Tucked behind the ownership's retail mall.

### Description

Join the established professional businesses, Advanced Spinal Care, Inc., and Manulife Investment Forest Management, Inc., in this professionally managed building.