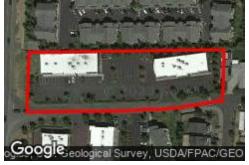

### Description

Two office suites across the hall from each other on the first floor. One is furnished and the second is unfurnished. Both are vacant. There is elevator access, plenty of parking, and well-kept grounds, and overseen by a management company. The owner is on-site with his chiropractic office on the second floor. Tucked behind the ownership's retail mall.

#### **Property Details**

| <b>Building Class</b> | В                      |
|-----------------------|------------------------|
| Elevators             | 1                      |
| Property Type         | Office                 |
| Sub Type              | General                |
| Zoning                | -                      |
| Building Status       | Existing               |
| Building Size         | 21,988 SF              |
| Land Size             | 1.82 Acres / 79,279 SF |
| Number of Buildings   | 2                      |
| Floors                | 2                      |