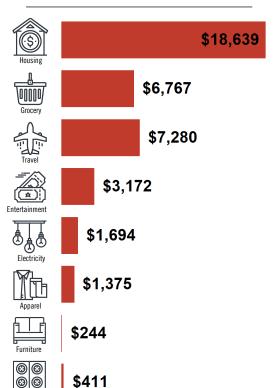

n Facts & Demographics

Demographics are determined by a 10 minute drive from 10219-10305 196th Street Court East, Graham, WA 98338

CITY, STATE

Graham, WA

POPULATION

53,752

AVG. HHSIZE

3.01

MEDIAN HHINCOME

\$79,234

HOME OWNERSHIP

Renters: **3,486** 

Owners: **14,116** 

### **EMPLOYMENT**



47.22 % Employed

1.99 % Unemployed

### **EDUCATION**

High School Grad: 30.92 %

Some College: 30.07 %

Associates: 8.85 %

Bachelors: **23.41** %

### GENDER & AGE





### RACE & ETHNICITY

| White:         | 70.58 % |
|----------------|---------|
| Asian:         | 4.56 %  |
| e American:    | 0.20 %  |
| fic Islanders: | 0.80 %  |
| ın-American:   | 4.40 %  |
| Hispanic:      | 9.14 %  |
| More Races:    | 10.33 % |

# **Catylist** Research

### INCOME BY HOUSEHOLD



### HH SPENDING