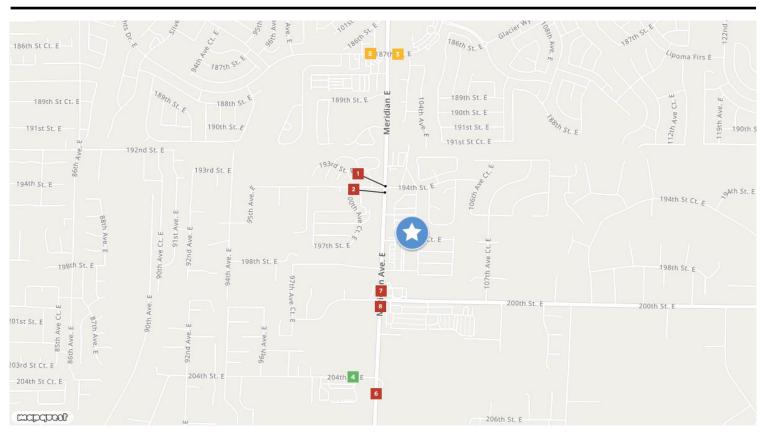

### **Traffic Counts**

| East Meridian Avenue |       | 1     |   | E Me  |
|----------------------|-------|-------|---|-------|
| 168th St E           |       |       |   | 194tl |
| Year: 2021           | 38,90 | 3 est |   | Year: |
| Year: 2019           | 37    | ,000  |   | Year: |
| Year: 2018           | 40    | ,000  |   | Year: |
| E Meridian Ave       |       | 6     | _ | E Me  |
| 204th St E           |       |       |   | 200tl |
| Year: 2021           | 27,39 | 9 est |   | Year: |
| Year: 2012           | 27    | .000  |   | Year: |

18,000

Year: 1997

| 2          |  |
|------------|--|
|            |  |
| 34,464 est |  |
| 36,000     |  |
| 35,000     |  |
| 00,000     |  |
| 7          |  |
| 7          |  |
| 7<br>0 est |  |
| 7          |  |
|            |  |

| 187th St E          | 3               |
|---------------------|-----------------|
| E Meridian Ave      |                 |
| Year: 2021          | 4,472 est       |
| Year: 2018          | 5,375           |
| Year: 2014          | 4,450           |
| E Meridian Ave      | 8               |
|                     |                 |
| 200th St E          |                 |
| 200th St E<br>Year: | 0 est           |
| 2001 01.2           | 0 est<br>19,000 |
| Year:               | 0 000           |

| 204th St E     | 4         | 187th St E     | 5         |
|----------------|-----------|----------------|-----------|
| E Meridian Ave |           | 100th Ave Ct E |           |
| Year: 2021     | 3,834 est | Year: 2021     | 7,010 est |
| Year: 2017     | 4,175     | Year: 2017     | 7,750     |
| Year: 2015     | 3,750     | Year: 2015     | 7,225     |