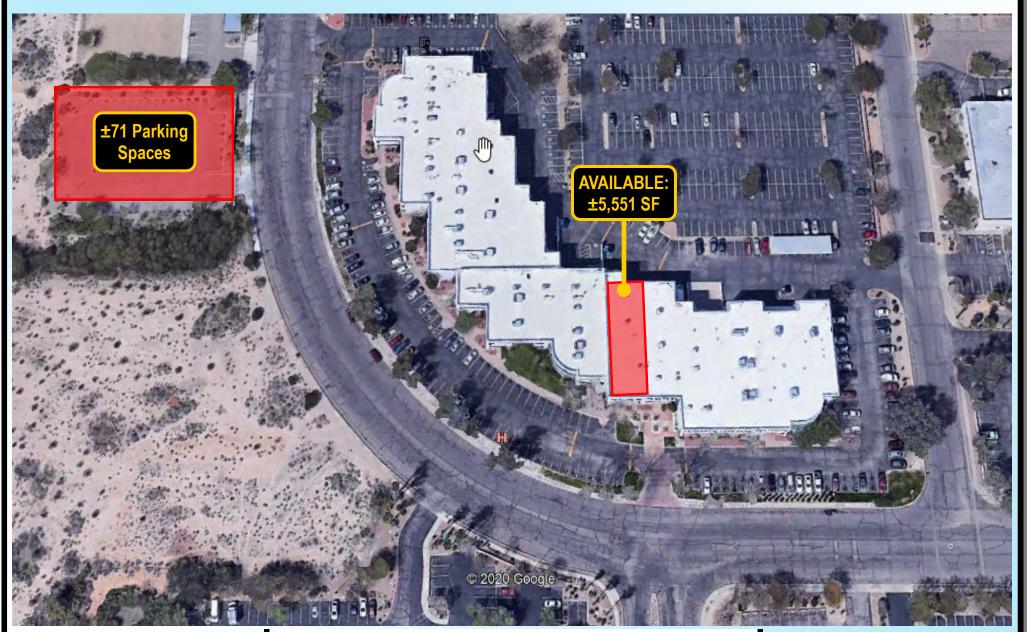

## **Suite 175:**

±5,551 SF

**Lease Rate:** .72¢/SF Modified Gross

Configuration: 25% office / 75% warehouse

Ceiling Height: 24' clear / Loading: Dock
\*NNN currently estimated at .34¢ PSF Per Month

### **AVAILABLE:**

Parking Area: Contains ±71 Parking Spaces

Butterfield Business Park 4775 S. Butterfield Dr., #175 Tucson, Arizona Floor Plan ±5,551 SF