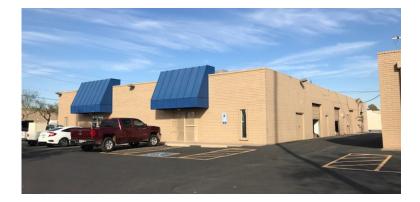

## 3803-3807 N 30th Ave & 2954-2962 W Weldon Ave Phoenix, AZ 85017

FOR LEASE

## **Features**

| TYPICAL BAY SIZE | 1,972 SF                                                                   |
|------------------|----------------------------------------------------------------------------|
| LOCATION         | Indian School & I-17                                                       |
| ТҮРЕ             | Industrial Warehouse                                                       |
| YEAR BUILT       | 1980                                                                       |
| CLEAR HEIGHT     | 14'                                                                        |
| CONSTRUCTION     | Block construction                                                         |
| AMENITIES        | Grade level loading; local responsive ownership, convenient freeway access |
| ZONING           | A-1, City of Phoenix                                                       |