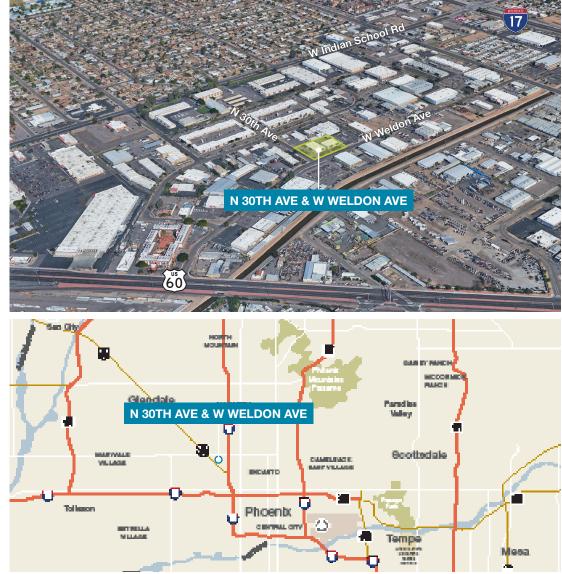

## **Features**

| TYPICAL BAY SIZE | 1,972 SF                                                                   |
|------------------|----------------------------------------------------------------------------|
| LOCATION         | Indian School & I-17                                                       |
| ТҮРЕ             | Industrial Warehouse                                                       |
| YEAR BUILT       | 1980                                                                       |
| CLEAR HEIGHT     | 14'                                                                        |
| CONSTRUCTION     | Block construction                                                         |
| AMENITIES        | Grade level loading; local responsive ownership, convenient freeway access |
| ZONING           | A-1, City of Phoenix                                                       |