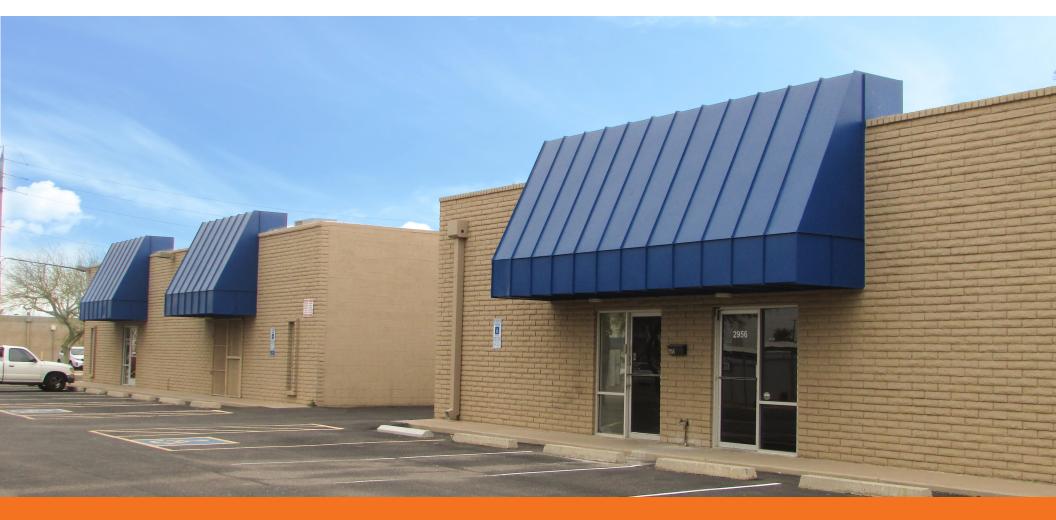

## 3803-3807 N 30th Ave & 2954-2962 W Weldon Ave Phoenix, AZ 85017

FOR LEASE

## **Features**

| TYPICAL BAY SIZE | 1,972 SF                                                                   |
|------------------|----------------------------------------------------------------------------|
| LOCATION         | Indian School & I-17                                                       |
| ТҮРЕ             | Industrial Warehouse                                                       |
| YEAR BUILT       | 1980                                                                       |
| CLEAR HEIGHT     | 14'                                                                        |
| CONSTRUCTION     | Block construction                                                         |
| AMENITIES        | Grade level loading; local responsive ownership, convenient freeway access |
| ZONING           | A-1, City of Phoenix                                                       |