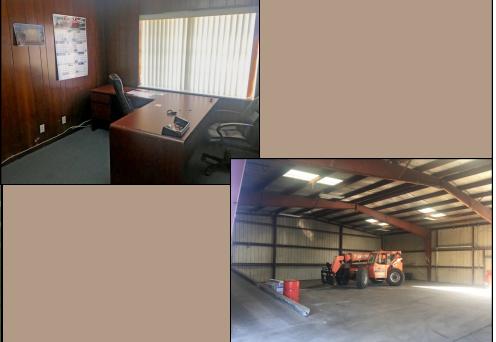

## 5+/- ACRE INDUSTRIAL SITE • TAMPA, FL

Property #8110

- Property address: 9516 East Dr. Martin Luther King Jr. Boulevard, Tampa, FL 33610
- 5+/- acre prime industrial site. Facility shared with co-tenant
- 1,400 SF (mol) office suite, with 4 private offices, restrooms, conference room, and storage
- 2,400 SF (mol) shop with 14'x14' grade level overhead door
- Great location with easy access to I-4 and I-75
- Traffic counts 36,000 vehicles per day along East Dr. MLK Jr. Blvd. per FDOT