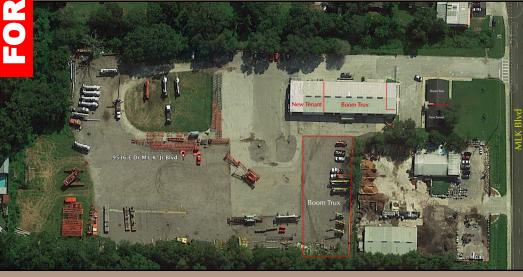

## 5+/- ACRE INDUSTRIAL SITE • TAMPA, FL

Property #8110

- Property address: 9516 East Dr. Martin Luther King Jr. Boulevard, Tampa, FL 33610
- 5+/- acre prime industrial site. Facility shared with co-tenant
- 1,400 SF (mol) office suite, with 4 private offices, restrooms, conference room, and storage
- 2,400 SF (mol) shop with 14'x14' grade level overhead door
- Great location with easy access to I-4 and I-75
- Traffic counts 36,000 vehicles per day along East Dr. MLK Jr. Blvd. per FDOT