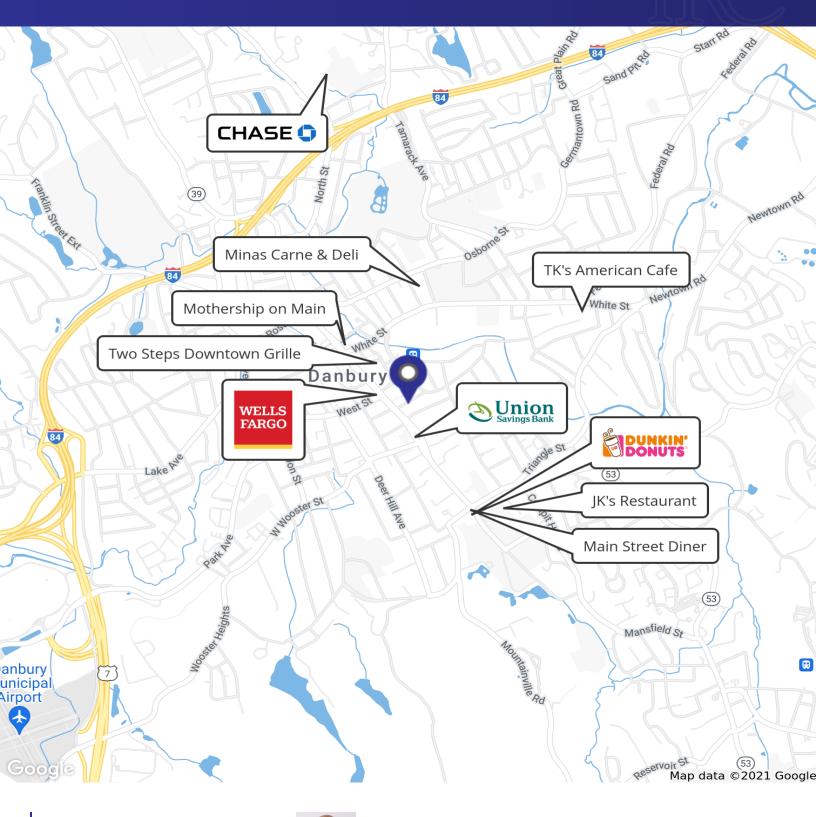

s                   |
| Building Size:   | 9,132 SF                     |
| Zone:            | CLCB                         |

| DEMOGRAPHICS      | 1 MILE   | 2 MILES  | 3 MILES  |
|-------------------|----------|----------|----------|
| Total Households  | 7,806    | 19,057   | 28,398   |
| Total Population  | 21,453   | 51,865   | 75,319   |
| Average HH Income | \$57,607 | \$65,066 | \$72,049 |

MICHAEL DIMYAN Broker 203.948.2891 mdimyan@towercorp.com





Broker 203.241.5188 mconsalvo@towercorp.com



### ADDITIONAL PHOTOS

## FOR SALE AND LEASE // 28-32 KEELER STREET, DANBURY CT





#### MICHAEL DIMYAN

Broker 203.948.2891 mdimyan@towercorp.com



### MICK CONSALVO

Broker 203.241.5188 mconsalvo@towercorp.com



LOCATION MAP

# FOR SALE AND LEASE // 28-32 KEELER STREET, DANBURY CT



#### **MICHAEL DIMYAN** Broker 203.948.2891 mdimyan@towercorp.com



### MICK CONSALVO

Broker 203.241.5188 mconsalvo@towercorp.com



# FOR SALE AND LEASE // 28-32 KEELER STREET, DANBURY CT



| POPULATION           | 1 MILE | 2 MILES | 3 MILES |
|----------------------|--------|---------|---------|
| Total Population     | 21,453 | 51,865  | 75,319  |
| Average age          | 33.0   | 33.8    | 35.1    |
| Average age (Male)   | 32.5   | 33.5    | 34.5    |
| Average age (Female) | 33.6   | 34.4    | 35.9    |

| HOUSEHOLDS & INCOME | 1 MILE    | 2 MILES   | 3 MILES   |
|---------------------|-----------|-----------|-----------|
| Total households    | 7,806     | 19,057    | 28,398    |
| # of persons per HH | 2.7       | 2.7       | 2.7       |
| Average HH income   | \$57,607  | \$6