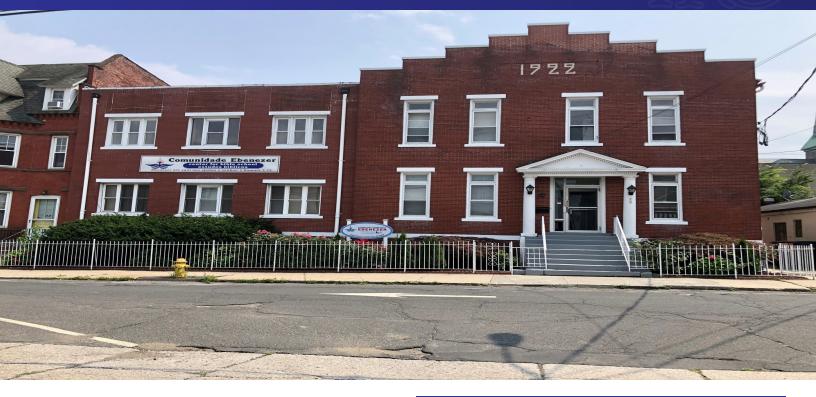

### FOR SALE AND LEASE // 28-32 KEELER STREET, DANBURY CT

#### **PROPERTY DESCRIPTION**

Must see! Directly in the heart of Downtown Danbury, Beautiful brick Building with large rooms, offices, private bathrooms and much more. Ideal for church, offices or social club. Please contact Michael Dimyan or Mick Consalvo for more information.

#### **PROPERTY HIGHLIGHTS**

- First Floor 3,471 Sq Ft
- Second Floor 3,259 Sq Ft
- Basement 2,402 Sq Ft
- City Water, Sewer, Gas
- Year Built 1922

| OFFERING SUMMARY |                              |
|------------------|------------------------------|
| Sale Price:      | \$395,000                    |
| Lease Rate:      | \$2,300.00 per month (Gross) |
| Leasable SF:     | 3,259 SF                     |
| Lot Size:        | 0.11 Acres                   |
| Building Size:   | 9,132 SF                     |
| Zone:            | CLCB                         |