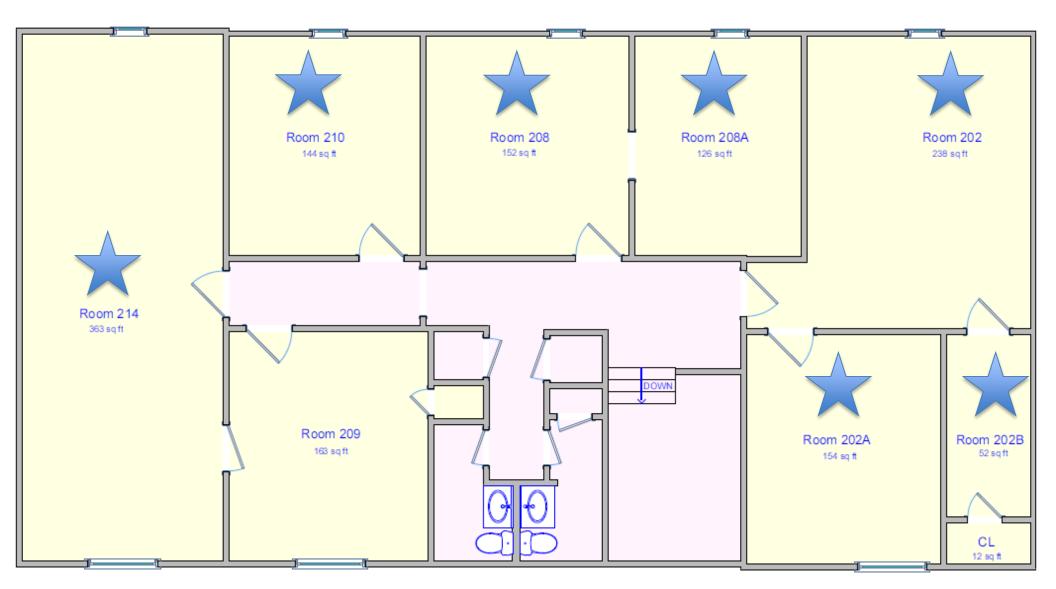

#### **Property Features**

- Full service lease
- Rent: \$1.20-1.30 SF
- From 120 SF- 664 SF
  offices available
- •6 month lease available

## **Upstairs Offices**