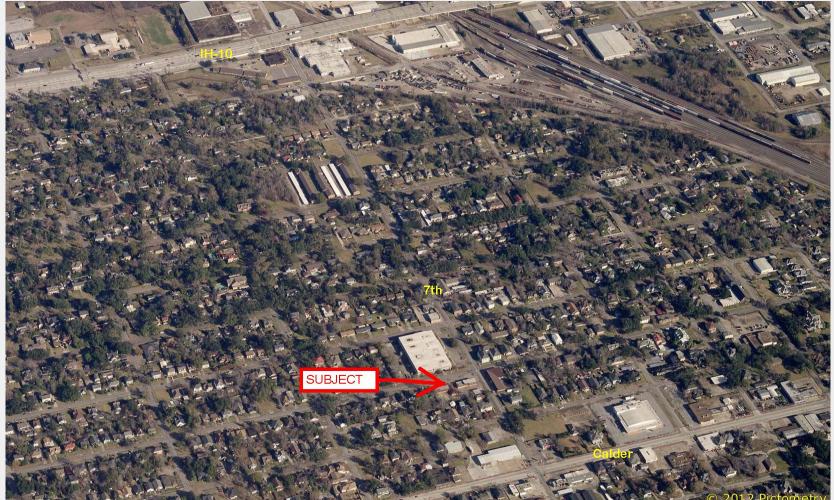

#### Location Advantages

- Bright new corner!
- Historic district
- 0.7 miles from M L King Jr Parkway
- 0.6 miles from North 11<sup>th</sup> Street

For Lease 2305, 2307, 2315 North Street Beaumont, Texas 77701