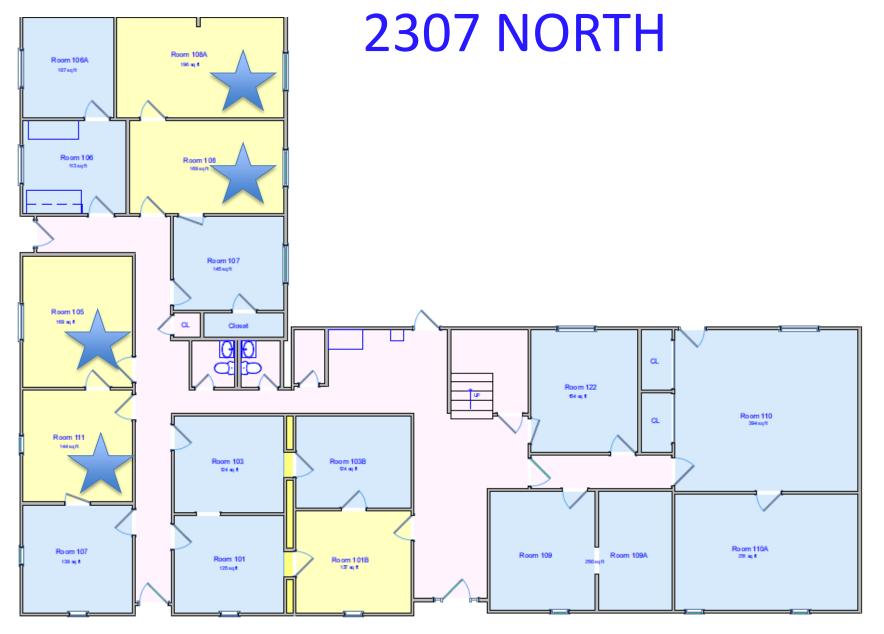

THE ACCURACY OF THE INFORMATION CONTAINED HEREIN, AND THE SAME IS SUBMITTED SUBJECT TO ERRORS, OMISSIONS, CHANGE OF PRICE, RENTAL OR OTHER CONDITIONS, PRIOR SALE, LEASE OR FINANCING, OR WITHDRAWAL WITHOUT NOTICE, AND OF ANY SPECIAL LISTING CONDITIONS IMPOSED BY OUR PRINCIPALS NO WARRANTIES OR REPRESENTATIONS ARE MADE AS TO THE CONDITION OF THE PROPERTY OR ANY HAZARDS CONTAINED THEREIN ARE ANY TO BE IMPLIED.

#### 2305, 2307, 2315 North Street Beaumont, Texas 77701

#### Location Advantages

- Bright new corner!
- Historic district
- 0.7 miles from M L King Jr Parkway
- 0.6 miles from North 11<sup>th</sup> Street





For Lease 2305, 2307, 2315 North Street Beaumont, Texas 77701

## **Upstairs Offices**

## 2305 NORTH





#### For Lease 2305, 2307, 2315 North Street Beaumont, Texas 77701



**N**/Wheeler

For Lease 2305, 2307, 2315 North Street Beaumont, Texas 77701

### 2315 NORTH