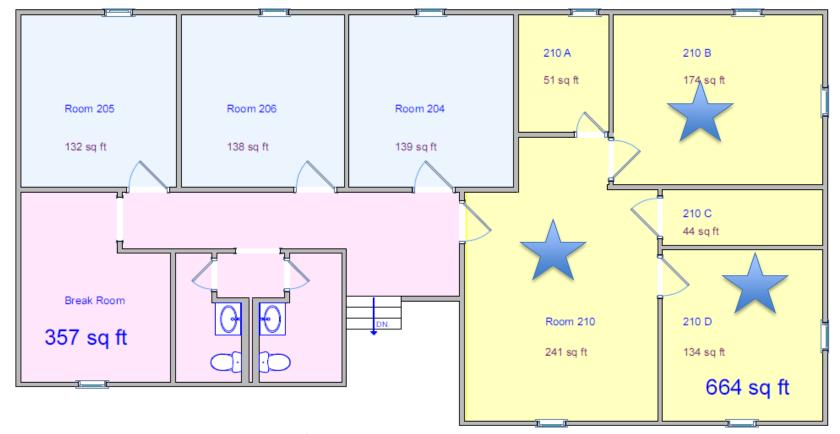

com



NO WARRANTY OR REPRESENTATION, EXPRESS OR IMPLIED, IS MADE AS TO THE ACCURACY OF THE INFORMATION CONTAINED HEREIN, AND THE SAME IS SUBMITTED SUBJECT TO ERRORS, OMISSIONS, CHANGE OF PRICE, RENTAL OR OTHER CONDITIONS, PRIOR SALE, LEASE OR FINANCING, OR WITHDRAWAL WITHOUT NOTICE, AND OF ANY SPECIAL LISTING CONDITIONS IMPOSED BY OUR PRINCIPALS NO WARRANTIES OR REPRESENTATIONS ARE MADE AS TO THE CONDITION OF THE PROPERTY OR ANY HAZARDS CONTAINED THEREIN ARE ANY TO BE IMPLIED.

#### 2305, 2307, 2315 North Street Beaumont, Texas 77701

#### Location Advantages

- Bright new corner!
- Historic district
- 0.7 miles from M L King Jr Parkway
- 0.6 miles from North 11<sup>th</sup> Street





For Lease 2305, 2307, 2315 North Street Beaumont, Texas 77701

## **Upstairs Offices**

## 2305 NORTH





#### For Lease 2305, 2307, 2315 North Street Beaumont, Texas 77701



**N**/Wheeler

For Lease 2305, 2307, 2315 North Street Beaumont, Texas 77701

### 2315 NORTH