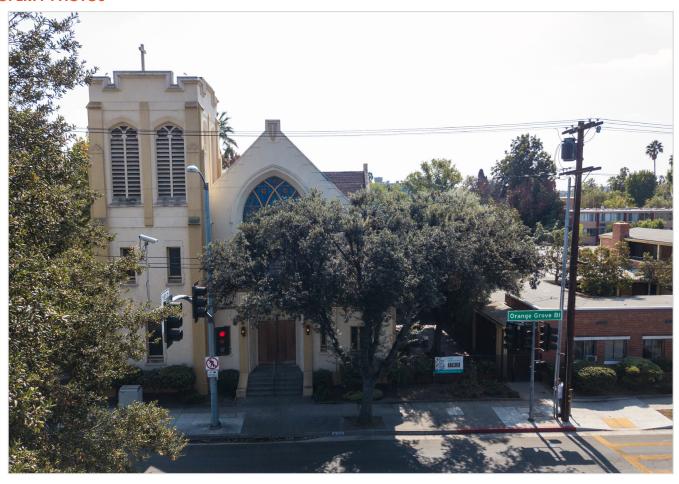

### PROPERTY OVERVIEW

Foundry is pleased to present this one of a kind facility for sale. The subject property is a religious facility located in the Orange Heights neighborhood of Pasadena, is situated on 0.77± acre with frontage on E Orange Grove Blvd and Madison Ave. The immediate area is comprised of mainly low-medium density residential with access to commercial amenities on nearby Lake Ave.

The property consists of two structures, one religious facility and one two-story education building with a paved-surface parking lot of about 24± spots. The building has multiple classrooms, a sanctuary with a seating capacity of 276±, a commercial kitchen, and offices.