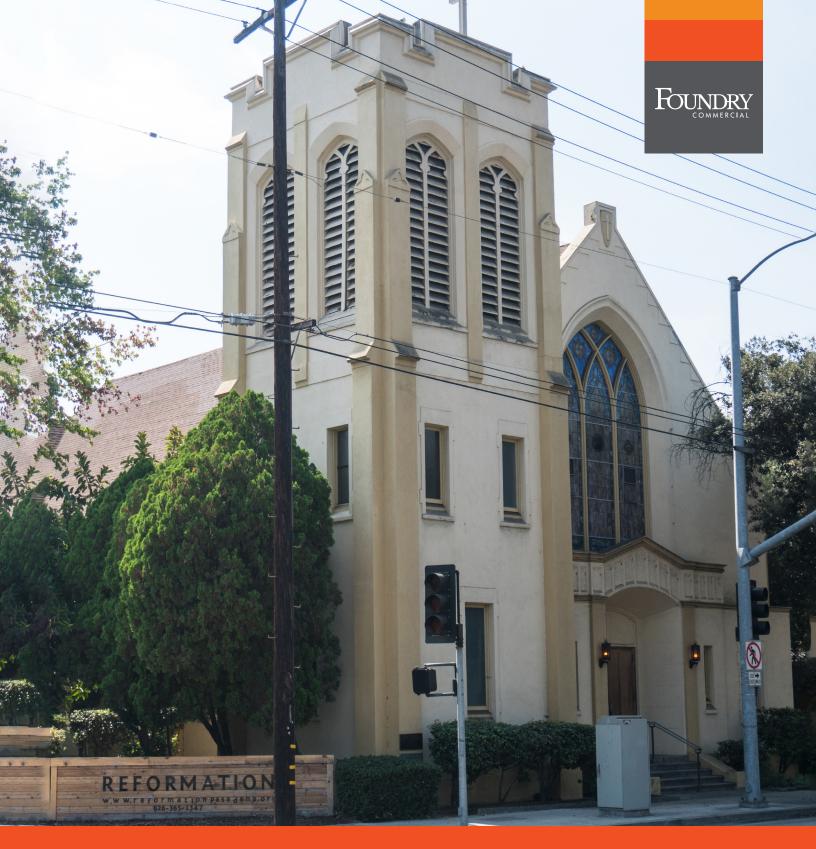

### PROPERTY OVERVIEW

Foundry is pleased to present this one of a kind facility for sale. The subject property is a religious facility located in the Orange Heights neighborhood of Pasadena, is situated on 0.77± acre with frontage on E Orange Grove Blvd and Madison Ave. The immediate area is comprised of mainly low-medium density residential with access to commercial amenities on nearby Lake Ave.

The property consists of two structures, one religious facility and one two-story education building with a paved-surface parking lot of about 24± spots. The building has multiple classrooms, a sanctuary with a seating capacity of 276±, a commercial kitchen, and offices.