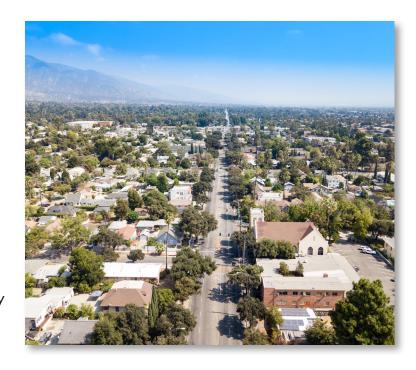

ffices
- Fellowship Hall
- Kitchen
- Close proximity to Hwy 210 and Hwy 134
- Frontage on E Orange Grove Blvd
- Easy access via LA Metro Gold Line

Foundry is pleased to present this one of a kind facility for sale. The subject property is a religious facility located in the Orange Heights neighborhood of Pasadena, is situated on 0.77± acre with frontage on E Orange Grove Blvd and Madison Ave. The immediate area is comprised of mainly low-medium density residential with access to commercial amenities on nearby Lake Ave.

The property consists of two structures, one religious facility and one two-story education building with a paved-surface parking lot of about 24± spots. The building has multiple classrooms, a sanctuary with a seating capacity of 276±, a commercial kitchen, and offices.



For more information, please contact:

**CHRIS BURY** 

Partner, Senior Vice President 949.939.6238 chris.bury@foundrycommercial.com **CHARLIE HOWARTH** 

Broker 949.542.9484 charlie.howarth@foundrycommercial.com FOUNDRY

# APPROXIMATELY 18,000± SF ON 0.77± ACRES

# **AERIAL & PROPERTY OUTLINE**





For more information, please contact:

**CHRIS BURY** 

Partner, Senior Vice President 949.939.6238 chris.bury@foundrycommercial.com **CHARLIE HOWARTH** 

Broker 949.542.9484

charlie.howarth@foundrycommercial.com



26522 La Alameda Suite 280 Mission Viejo, CA 92691

# APPROXIMATELY 18,000± SF ON 0.77± ACRES

# **LOCATION**



### For more information, please contact:

### **CHRIS BURY**

Partner, Senior Vice President 949.939.6238 chris.bury@foundrycommercial.com

### **CHARLIE HOWARTH**