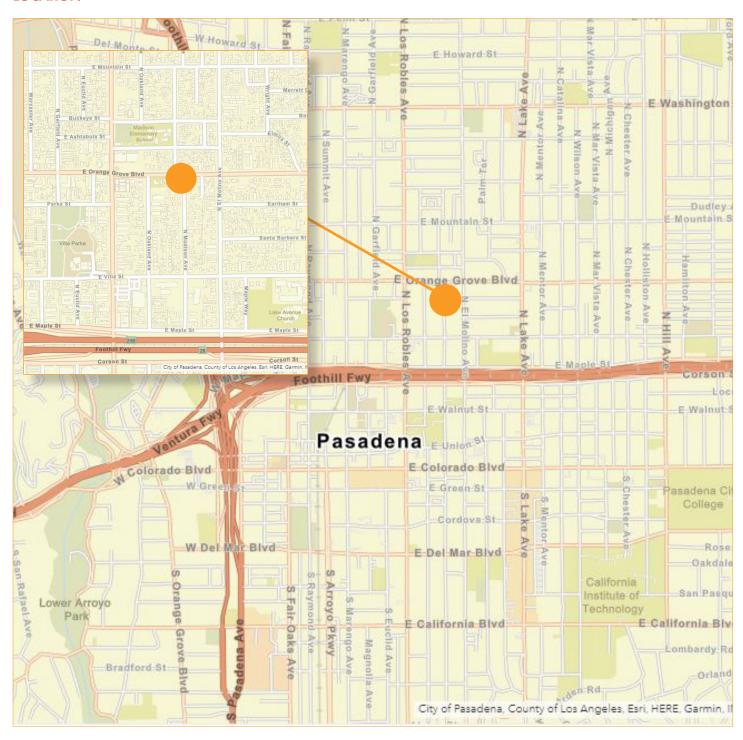

a paved-surface parking lot of about 24± spots. The building has multiple classrooms, a sanctuary with a seating capacity of 276±, a commercial kitchen, and offices.



For more information, please contact:

**CHRIS BURY** 

Partner, Senior Vice President 949.939.6238 chris.bury@foundrycommercial.com **CHARLIE HOWARTH** 

Broker 949.542.9484 charlie.howarth@foundrycommercial.com FOUNDRY

# APPROXIMATELY 18,000± SF ON 0.77± ACRES

# **AERIAL & PROPERTY OUTLINE**





For more information, please contact:

**CHRIS BURY** 

Partner, Senior Vice President 949.939.6238 chris.bury@foundrycommercial.com **CHARLIE HOWARTH** 

Broker 949.542.9484

charlie.howarth@foundrycommercial.com



26522 La Alameda Suite 280 Mission Viejo, CA 92691

# APPROXIMATELY 18,000± SF ON 0.77± ACRES

# **LOCATION**



### For more information, please contact:

### **CHRIS BURY**

Partner, Senior Vice President 949.939.6238 chris.bury@foundrycommercial.com

### **CHARLIE HOWARTH**

Broker 949.542.9484 charlie.howarth@foundrycommercial.com



26522 La Alameda Suite 280 Mission Viejo, CA 92691

foundrycommercial.com

# APPROXIMATELY 18,000± SF ON 0.77± ACRES

# **PROPERTY PHOTOS**



Front Exterior



Side Exterior



Courtyard



Courtyard



Lobby



Office

# For more information, please contact:

### **CHRIS BURY**

Partner, Senior Vice President 949.939.6238 chris.bury@foundrycommercial.com

### **CHARLIE HOWARTH**

Broker 949.542.9484 charlie.howarth@foundrycommercial.com



# APPROXIMATELY 18,000± SF ON 0.77± ACRES

# **PROPERTY PHOTOS**



Exterior



Sanctuary Sanctuary

For more information, pl