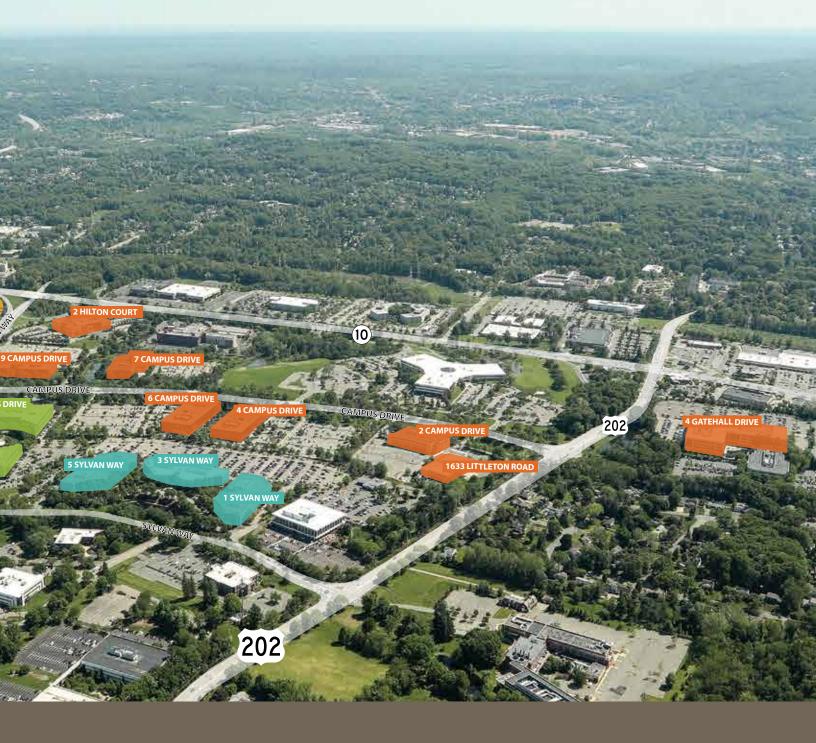

### the will dent Pres 4 CAMPUS de fait ant

3 SYLVAN 

gh2th

200000000000

5 SYLVAN

#### 0000000

1 SYLVAN

**PLAN KEY BUILDING ENTRANCE** 

1,3,5 SYLVAN

7 SYLVAN, 8 CAMPUS

4,6 CAMPUS

PROPOSED DEVELOPMENT

7 CAMPUS

9 CAMPUS, 2 HILTON

. . EXISTING PATH

PROPOSED PATH

ALT. PROPOSED PATH

GREEN CORRIDOR

OUTDOOR SPACE

STREET GRAPHIC A.L.C. HARRIS IN

**BEER GARDEN** 