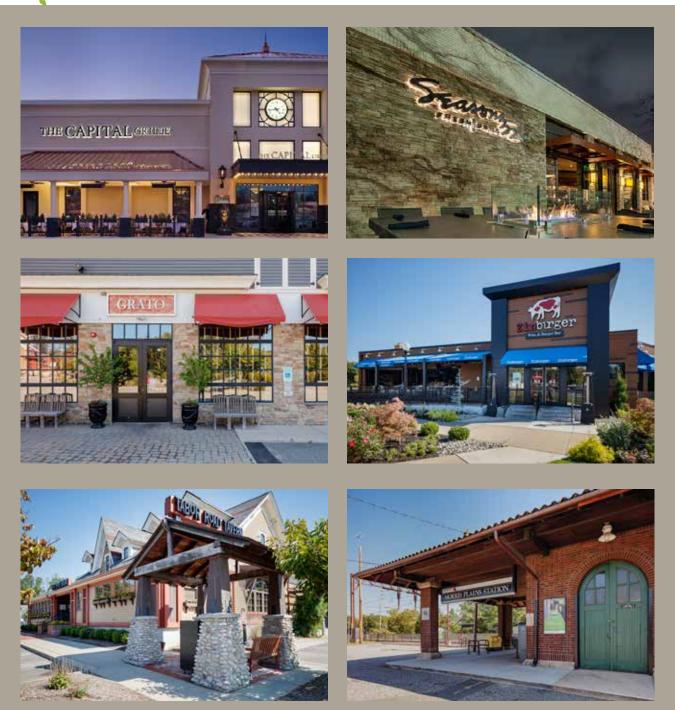

### ROUTEIO

COMING SOON: WALKING TRAILS SEASONS 52 THE CAPITAL GRILLE KATE'S BEER GARDEN PANERA

#### CAMPUS AMENITIES

24 Hour Fitness | Car wash | Biergarten | Full services cafes | Childcare center | Farmer's market | Fitness centers with locker room and shower facilities | Food trucks | Game room | Hotels - Hilton Parsippany/Hampton Inn and Hyatt House | Manicure & pedicure services | Meeting spaces | Running & biking trails | Wegmans | Yoga classes | Capital Grille and Seasons 52 (coming soon)

#### LOCAL POINTS OF INTEREST

Multiple sit down and fast food restaurants including - 5 Guys, Chipotle, Chick-Fil-A, Grato, Starbucks, Tabor Road Tavern and Zinburger | Daycare centers | Depasquale the Spa | Dunkin Donuts | Hotels - Hanover Marriott, Residence Inn, Hyatt Regency Morristown, Sheraton Parsippany Hotel and Westin Governor Morris | NJ Transit Train Stations | Retail - Kohls, Home Goods, Old Navy, Shoppes at Union Hill, TJ Maxx and Ulta