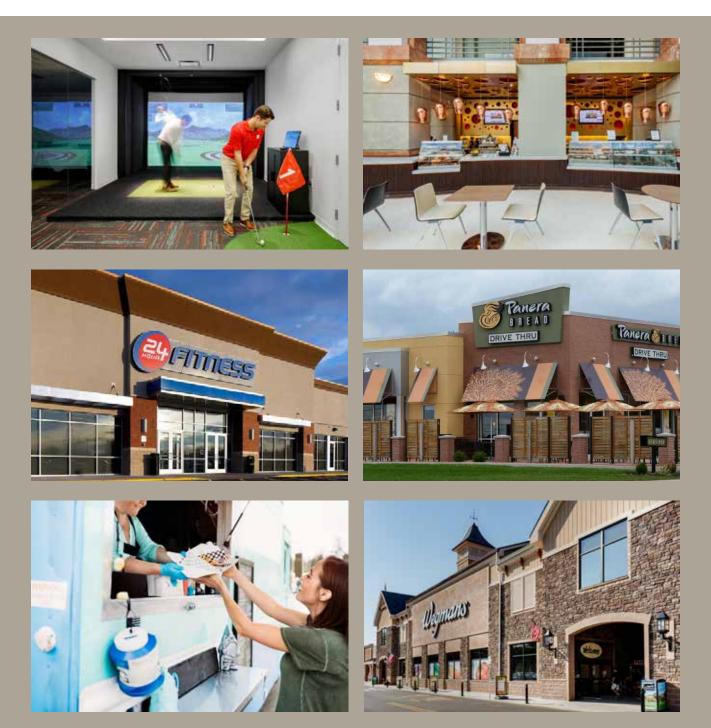

### 55,988 s.f. available for lease

Situated in one of New Jersey's most iconic campus parks, **7 Sylvan Way** is one of eleven Class A office properties transforming the campus lifestyle to the next level of work, play and live. Capital improvements have been made to curate a world-class tenant experience from the moment you enter the building, which includes a brand new entrance lobby with a barista style grab-and-go and an abundance of lounge seating. During lunch, walk outside to the beautiful Arbor where you will find Food Trucks, Adirondack seating and a farmers market. Building size: Stories: Lobby description: Year built: Land area: Access (after hours): Security: Building hours: Parking: Amenities: 45,983 RSF & parking one (1) level our (4) stories our (4) story atrium 986; renovations 2017 4.98 acres 4/7 card key access oving security & cameras londay – Friday: 8:00 AM to 6:00 PM 92 surface parking & 73 covered arista style grab-and-go with lounge seating (2017) ountain and walking path ocated at 8 Campus: itness center with locker rooms and showers (2017) igh definition virtual golf simulator (2017) onference facilities (2017)

#### CAMPUS AMENITIES

24 Hour Fitness | Car wash | Biergarten | Full services cafes | Childcare center | Farmer's market | Fitness centers with locker room and shower facilities | Food trucks | Game room | Hotels - Hilton Parsippany/Hampton Inn and Hyatt House | Manicure & pedicure services | Meeting spaces | Running & biking trails | Wegmans | Yoga classes | Capital Grille and Seasons 52 (coming soon)