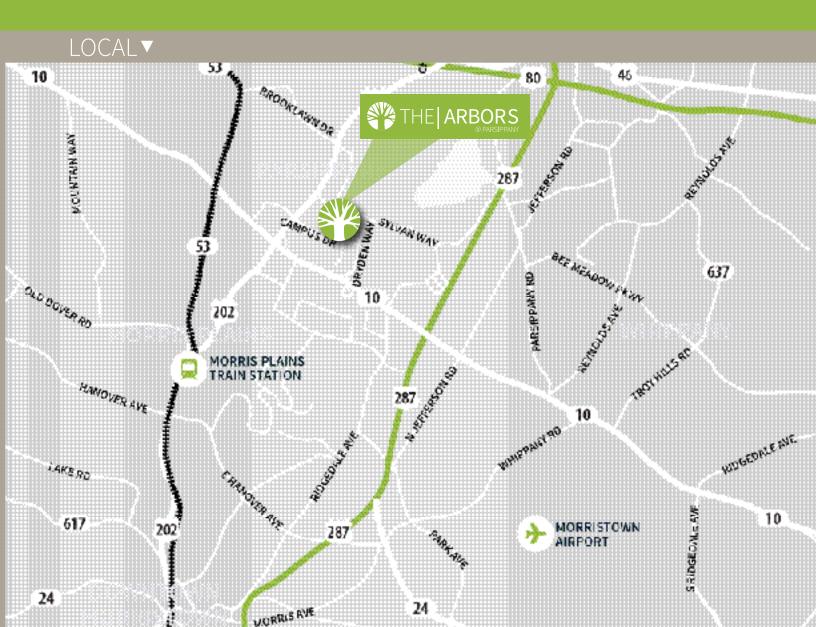

# LOCATION

Parsippany lies at the crossroads of major roadways including Interstate 80, 280, 287, U.S. Routes 46 and 202, New Jersey Routes 10 and 53.

5 minutes from Morris Plains Station, which provides direct service to New York Penn Station, Midtown Manhattan and Hoboken Terminal.

Campus shuttle service to and from Morris Plains Train Station is available Monday – Friday from 7:30 AM – 9:30 AM and 5:00 PM – 7:00 PM.

### REGIONAL ▼

Morristown Municipal Airport, a general aviation airport is located 5 miles from the campus and Newark Liberty International Airport is located just 24 miles away.

NJ Transit provides bus service on the 79 route to and from Newark, with local service on the 870, 871, 872, 873, 874, 875, 880, 29 and 79 routes.

Bus service to the Port Authority Bus Terminal in Midtown Manhattan is provided by Lakeland Bus Lines along Route 46 and Interstate 80.