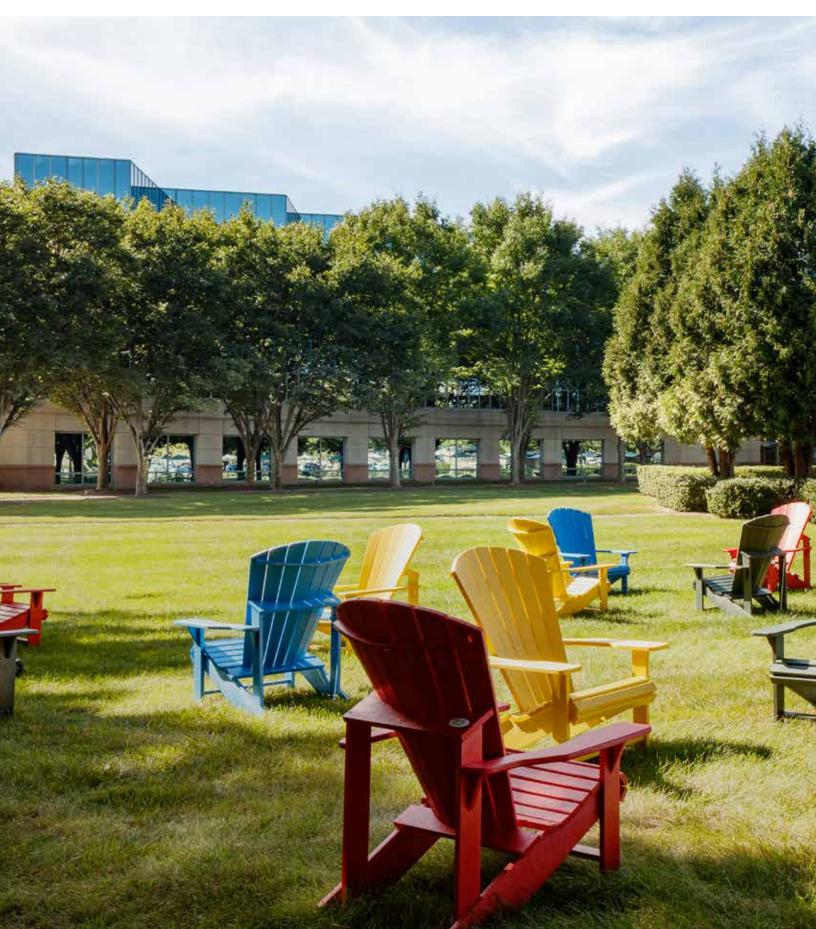

### 55,988 s.f. available for lease

Situated in one of New Jersey's most iconic campus parks, **7 Sylvan Way** is one of eleven Class A office properties transforming the campus lifestyle to the next level of work, play and live. Capital improvements have been made to curate a world-class tenant experience from the moment you enter the building, which includes a brand new entrance lobby with a barista style grab-and-go and an abundance of lounge seating. During lunch, walk outside to the beautiful Arbor where you will find Food Trucks, Adirondack seating and a farmers market. Building size: Stories: Lobby description: Year built: Land area: Access (after hours): Security: Building hours: Parking: Amenities: 45,983 RSF & parking one (1) level our (4) stories our (4) story atrium 986; renovations 2017 4.98 acres 4/7 card key access oving security & cameras londay – Friday: 8:00 AM to 6:00 PM 92 surface parking & 73 covered arista style grab-and-go with lounge seating (2017) ountain and walking path ocated at 8 Campus: itness center with locker rooms and showers (2017) igh definition virtual golf simulator (2017) onference facilities (2017)

**7 Sylvan Way** brand new entrance lobby with a barista style grab-and-go and an abundance of lounge seating

food, drinks, lawn games, dog park