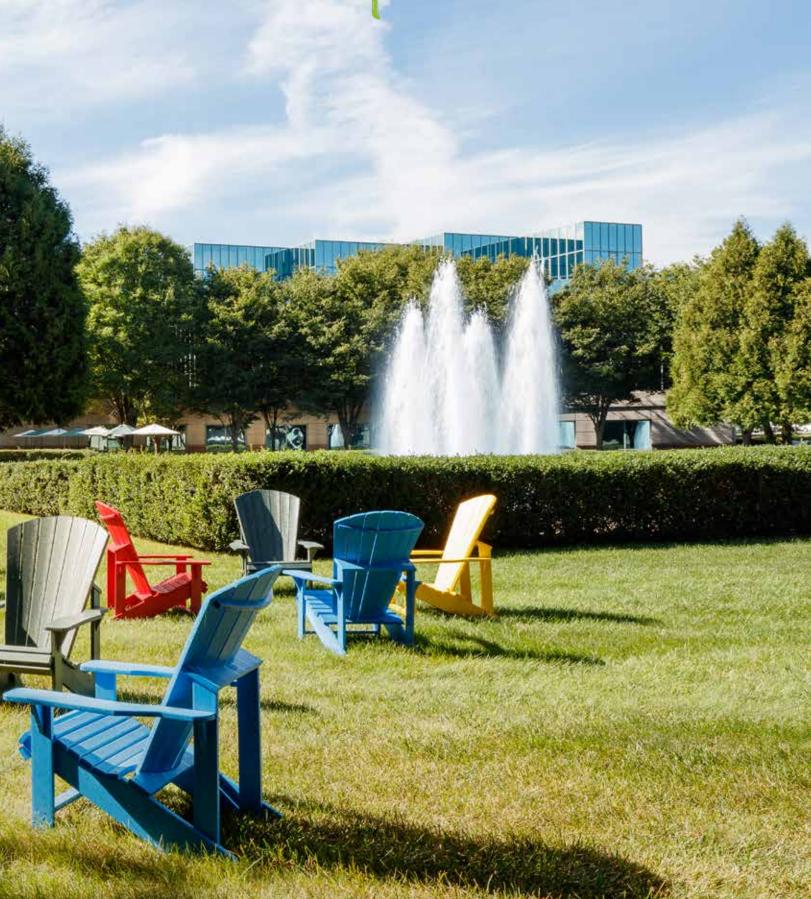

### 55,988 s.f. available for lease

Situated in one of New Jersey's most iconic campus parks, **7 Sylvan Way** is one of eleven Class A office properties transforming the campus lifestyle to the next level of work, play and live. Capital improvements have been made to curate a world-class tenant experience from the moment you enter the building, which includes a brand new entrance lobby with a barista style grab-and-go and an abundance of lounge seating. During lunch, walk outside to the beautiful Arbor where you will find Food Trucks, Adirondack seating and a farmers market. Building size: Stories: Lobby description: Year built: Land area: Access (after hours): Security: Building hours: Parking: Amenities: 45,983 RSF & parking one (1) level our (4) stories our (4) story atrium 986; renovations 2017 4.98 acres 4/7 card key access oving security & cameras londay – Friday: 8:00 AM to 6:00 PM 92 surface parking & 73 covered arista style grab-and-go with lounge seating (2017) ountain and walking path ocated at 8 Campus: itness center with locker rooms and showers (2017) igh definition virtual golf simulator (2017) onference facilities (2017)

**7 Sylvan Way** brand new entrance lobby with a barista style grab-and-go and an abundance of lounge seating

food, drinks, lawn games, dog park