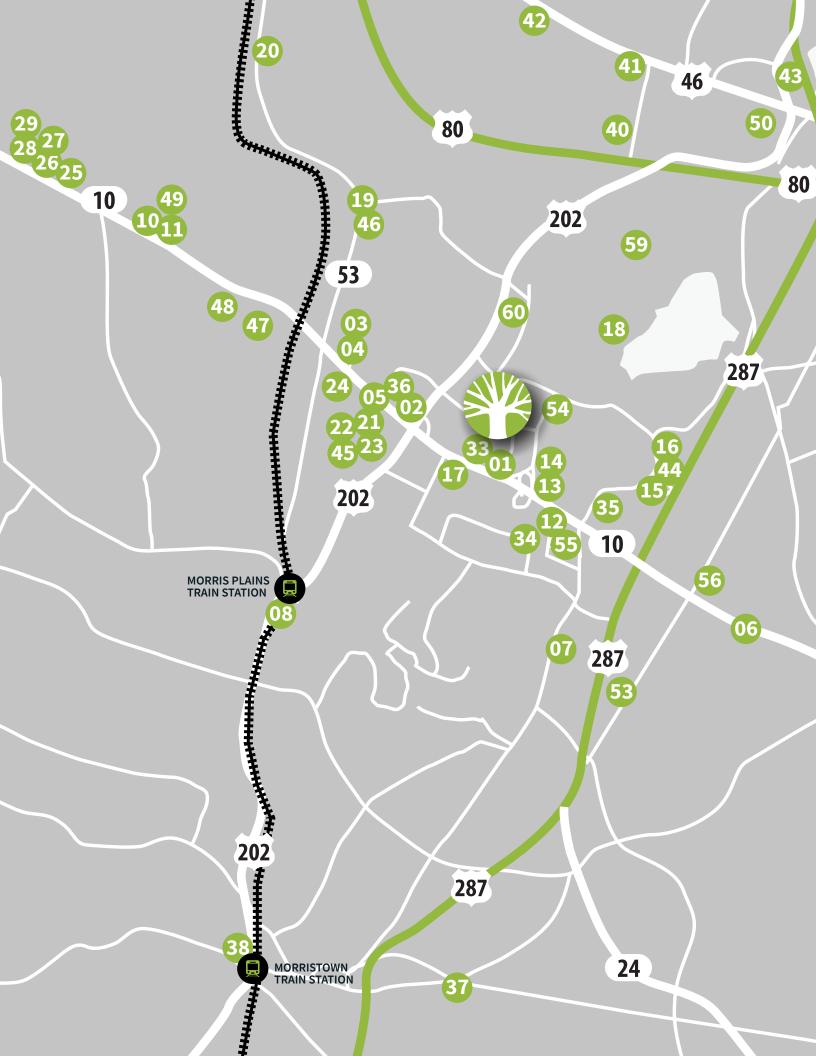

#### Restaurants

01 Ruth's Chris 02 Zinburger 03 Grato 04 Tabor Road Tavern 05 Bollywood Grill 2 06 Nikko Japanese Restaurant 07 H2 Ocean 08 Arthur's Tavern 09 Il Capriccio 10 Minado 11 Cinnamon Indian Restaurant 12 Auld Shabeen 13 Seasons 52 14 The Capital Grille

#### Convenience

15 Wegman's/Wegman's Burger Bar 16 Panera 17 Starbucks 18 Delizia Parsippany Pizzeria 19 Tabor Road Pizza 20 Mancino's Pizza & Italian Cuisine 21 Chick-Fil-A 22 Chipotle 23 First Watch 24 Smashburger 25 Panera 26 5 Guys 27 Qdoba 28 Starbucks 29 Trader Joe's 30 Smashburger 31 Panera 32 5 Guys

#### Hotels

33 Hilton Parsippany/Hampton Inn
34 Hanover Marriott
35 Hyatt House
36 Residence Inn
37 Westin Governor Morris
38 Hyatt Regency Morristown
39 Sheraton Parsippany Hotel
40 Sonesta ES Suites
41 Fairfield Inn & Suites by Marriott
42 Courtyard by Marriott
43 Embassy Suites by Hilton

#### Fitness - Lifestyle

44 24 Hour Fitness
45 Massage Envy
46 Anytime Fitness
47 Crunch
48 Depasquale the Spa
49 Planet Fitness
50 Blink Fitness
50 Atlantis Sports Club and Spa
52 LA Fitness
53 Retro Fitness of Whippany

#### Daycare

54 Bright Horizons at Parsippany 55 My Special Spot 56 The Learning Experience 57 Whippany Kindercare 58 The Goddard School 59 Tiny Totz 60 Apple Montessori