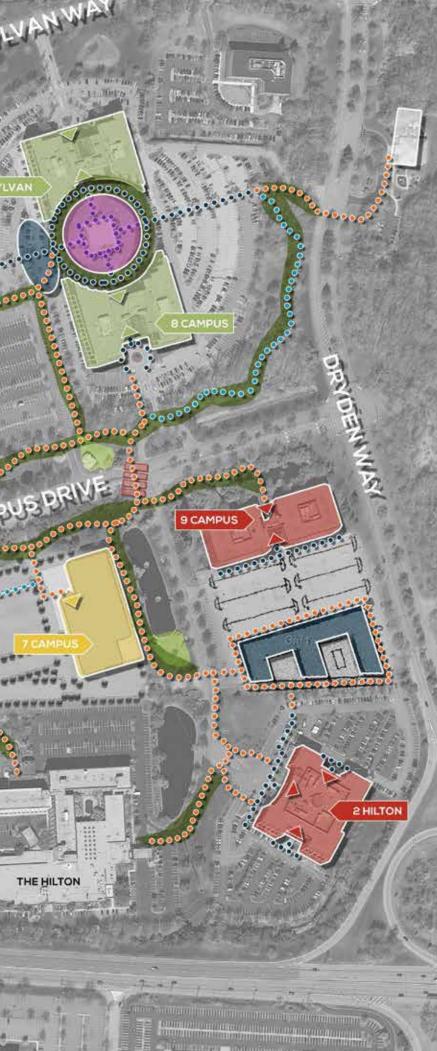

#### 0000000

1 SYLVAN

**PLAN KEY BUILDING ENTRANCE** 

1,3,5 SYLVAN

7 SYLVAN, 8 CAMPUS

4,6 CAMPUS

PROPOSED DEVELOPMENT

7 CAMPUS

9 CAMPUS, 2 HILTON

. . EXISTING PATH

PROPOSED PATH

ALT. PROPOSED PATH

GREEN CORRIDOR

OUTDOOR SPACE

STREET GRAPHIC A.L.C. HARRIS IN

**BEER GARDEN** 

\* NOTE: THIS IS A DRAFT CONNECTIVITY PLAN