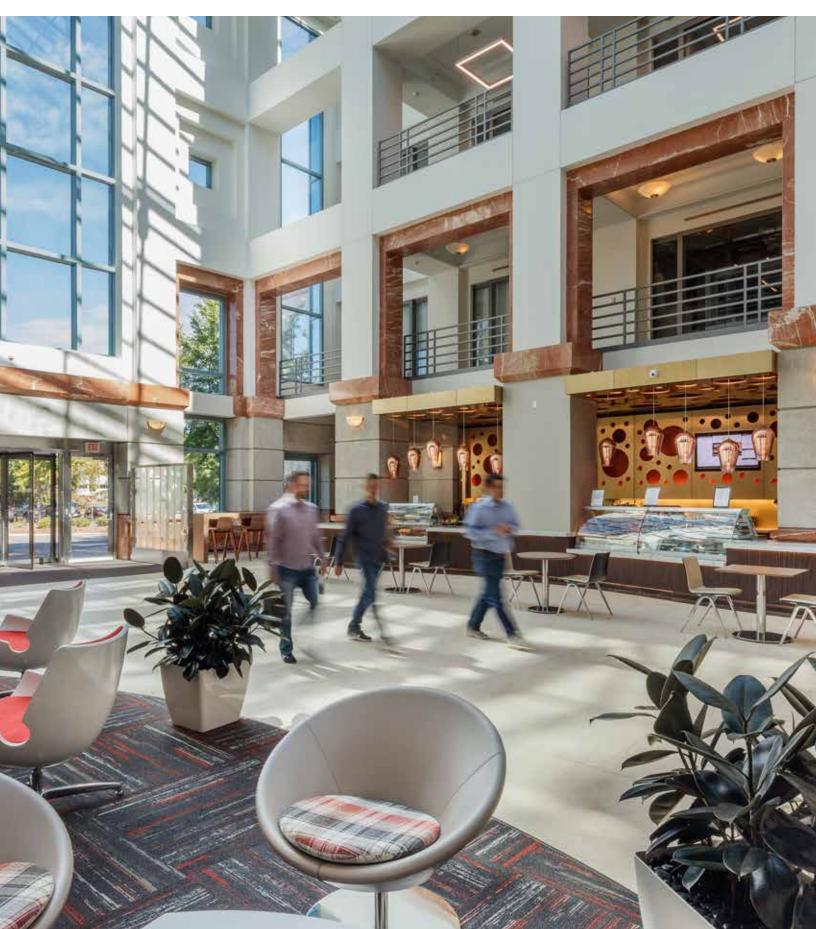

### 55,988 s.f. available for lease

Situated in one of New Jersey's most iconic campus parks, **7 Sylvan Way** is one of eleven Class A office properties transforming the campus lifestyle to the next level of work, play and live. Capital improvements have been made to curate a world-class tenant experience from the moment you enter the building, which includes a brand new entrance lobby with a barista style grab-and-go and an abundance of lounge seating. During lunch, walk outside to the beautiful Arbor where you will find Food Trucks, Adirondack seating and a farmers market. Building size: Stories: Lobby description: Year built: Land area: Access (after hours): Security: Building hours: Parking: Amenities: 45,983 RSF & parking one (1) level our (4) stories our (4) story atrium 986; renovations 2017 4.98 acres 4/7 card key access oving security & cameras londay – Friday: 8:00 AM to 6:00 PM 92 surface parking & 73 covered arista style grab-and-go with lounge seating (2017) ountain and walking path ocated at 8 Campus: itness center with locker rooms and showers (2017) igh definition virtual golf simulator (2017) onference facilities (2017)