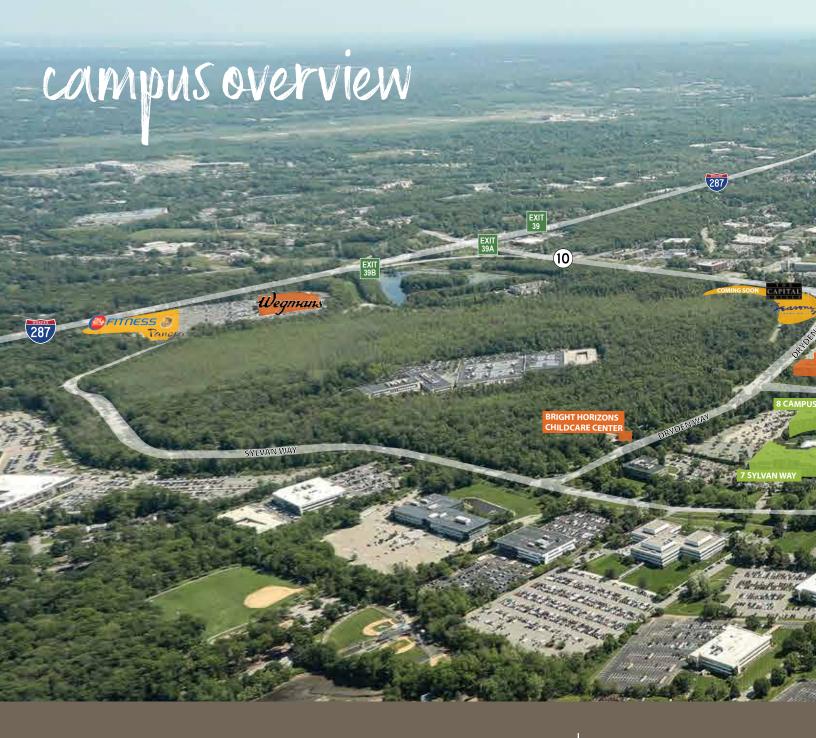

# 7 SYLVAN WAY, PARSIPPANY

### 55,988 s.f. available for lease

Situated in one of New Jersey's most iconic campus parks, **7 Sylvan Way** is one of eleven Class A office properties transforming the campus lifestyle to the next level of work, play and live. Capital improvements have been made to curate a world-class tenant experience from the moment you enter the building, which includes a brand new entrance lobby with a barista style grab-and-go and an abundance of lounge seating. During lunch, walk outside to the beautiful Arbor where you will find Food Trucks, Adirondack seating and a farmers market. Building size: Stories: Lobby description: Year built: Land area: Access (after hours): Security: Building hours: Parking: Amenities: 45,983 RSF & parking one (1) level our (4) stories our (4) story atrium 986; renovations 2017 4.98 acres 4/7 card key access oving security & cameras londay – Friday: 8:00 AM to 6:00 PM 92 surface parking & 73 covered arista style grab-and-go with lounge seating (2017) ountain and walking path ocated at 8 Campus: itness center with locker rooms and showers (2017) igh definition virtual golf simulator (2017) onference facilities (2017)

### ROUTEIO

COMING SOON: WALKING TRAILS SEASONS 52 THE CAPITAL GRILLE KATE'S BEER GARDEN PANERA

#### CAMPUS AMENITIES

24 Hour Fitness | Car wash | Biergarten | Full services cafes | Childcare center | Farmer's market | Fitness centers with locker room and shower facilities | Food trucks | Game room | Hotels - Hilton Parsippany/Hampton Inn and Hyatt House | Manicure & pedicure services | Meeting spaces | Running & biking trails | Wegmans | Yoga classes | Capital Grille and Seasons 52 (coming soon)