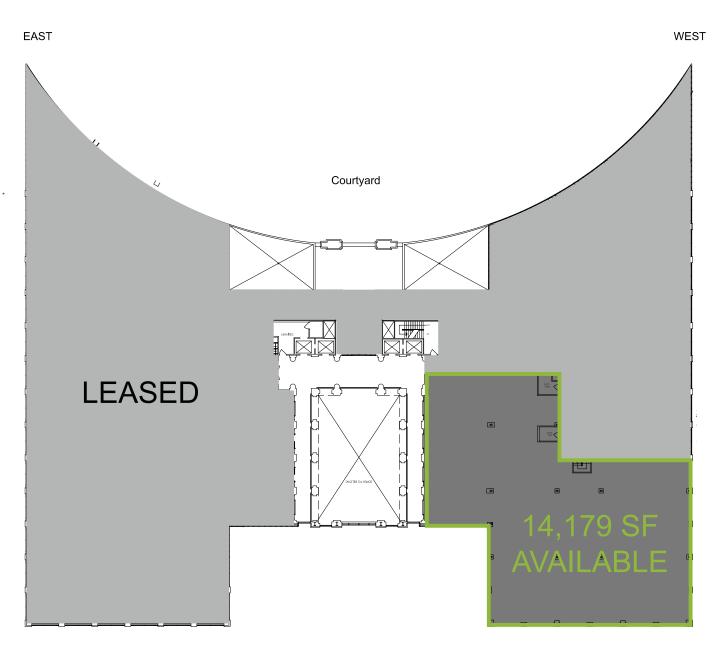

s 10 and 53.



5 minutes from Morris Plains Station, which provides direct service to New York Penn Station, Midtown Manhattan and Hoboken Terminal.



Campus shuttle service to and from Morris Plains Train Station is available Monday – Friday from 7:30 AM – 9:30 AM and 5:00 PM – 7:00 PM.

### REGIONAL ▼





Morristown Municipal Airport, a general aviation airport is located 5 miles from the campus and Newark Liberty International Airport is located just 24 miles away.



NJ Transit provides bus service on the 79 route to and from Newark, with local service on the 870, 871, 872, 873, 874, 875, 880, 29 and 79 routes.

Bus service to the Port Authority Bus Terminal in Midtown Manhattan is provided by Lakeland Bus Lines along Route 46 and Interstate 80.







### SECOND FLOOR - 55,988 SF



Şylvan Way

#### **1, 3, 5 Sylvan Way** fitness center, conference center cafe, barista style grab-and-go

#### 8 Campus Drive

LEEE

brand new entrance lobby with an abundance of lounge seating, fitness center and high-definition virtual golf simulator, game room, cafe and conference facilities

intercommunity.

**7 Sylvan Way** brand new entrance lobby with a barista style grab-and-go and an abundance of lounge seating



food, drinks, lawn games, dog park





#### CAMPUS AMENITIES

24 Hour Fitness | Car wash | Biergarten | Full services cafes | Childcare center | Farmer's market | Fitness centers with locker room and shower facilities | Food trucks | Game room | Hotels - Hilton Parsippany/Hampton Inn and Hyatt House | Manicure & pedicure services | Meeting spaces | Running & biking t