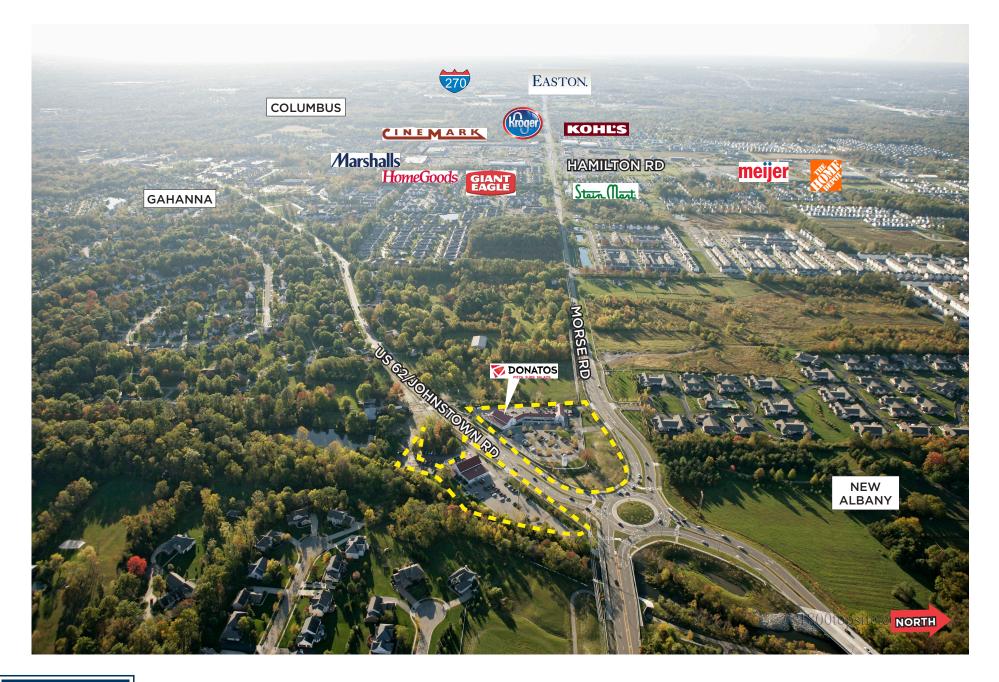

## LOCATION

Gahanna, Ohio Southwest and southeast corners of US-62/Johnstown Road and Morse Road

## TRAFFIC COUNTS

Morse Road - 14,434 US-62/Johnstown Road - 11,000 Hamilton Road - 26,000

## **AERIAL PHOTOGRAPH**

# MARKET AT ROGER'S CORNER | Gahanna, Ohio