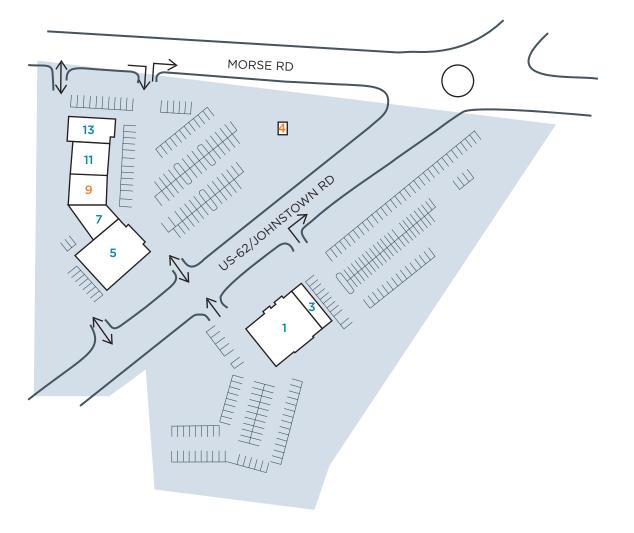

## **LEASING CONTACT**

John Mokas 614.744.2005 DIRECT 614.228.5331 OFFICE JMokas@castoinfo.com

250 Civic Center Drive, Suite 500 Columbus, Ohio 43215 www.castoinfo.com

| SPACE | TENANT            | SIZE       |
|-------|-------------------|------------|
| 1     | The Barn          | 8,000 s.f. |
| 3     | Rockwood Cleaners | 1,600 s.f. |
| 4     | AVAILABLE         | Kiosk      |
| 5     | Nth Degree        | 7,500 s.f. |
| 7     | Liquor Agency     | 3,916 s.f. |
| 9     | AVAILABLE         | 4,151 s.f. |
| 11    | Parlour & Lane    | 1,995 s.f. |
| 13    | Donatos Pizza     | 2,899 s.f. |

Tenant names, building sizes and shopping center configuration are subject to change.

250 Civic Center Drive, Suite 500 | Columbus, Ohio 43215 | www.castoinfo.com