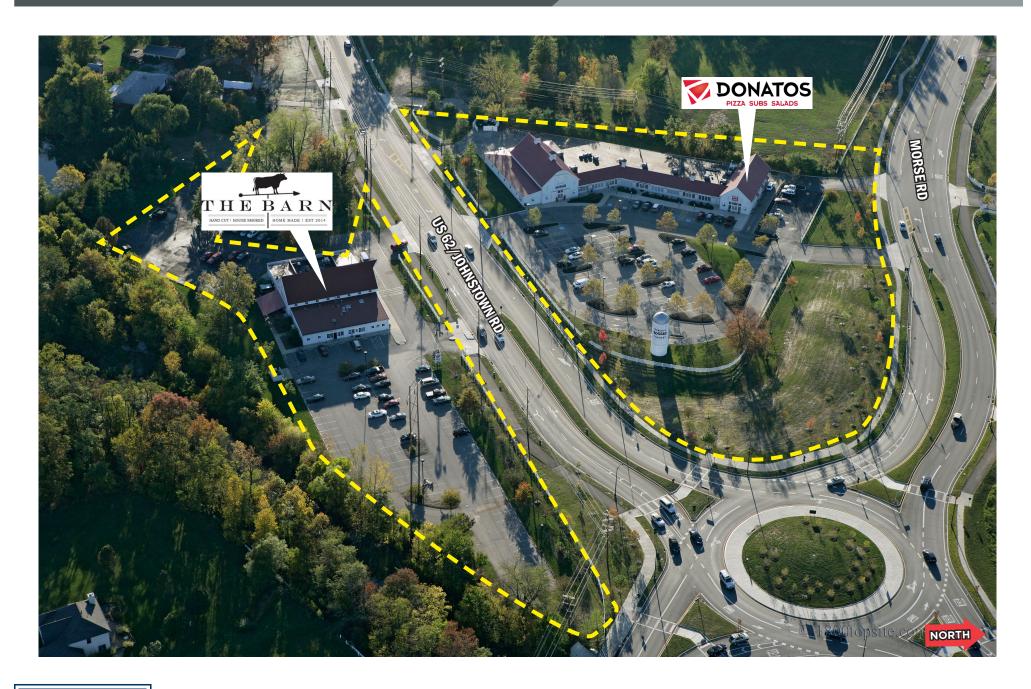

2005 DIRECT 614.228.5331 OFFICE JMokas@castoinfo.com



250 Civic Center Drive, Suite 500 Columbus, Ohio 43215 www.castoinfo.com

| SPACE | TENANT            | SIZE       |
|-------|-------------------|------------|
| 1     | The Barn          | 8,000 s.f. |
| 3     | Rockwood Cleaners | 1,600 s.f. |
| 4     | AVAILABLE         | Kiosk      |
| 5     | Nth Degree        | 7,500 s.f. |
| 7     | Liquor Agency     | 3,916 s.f. |
| 9     | AVAILABLE         | 4,151 s.f. |
| 11    | Parlour & Lane    | 1,995 s.f. |
| 13    | Donatos Pizza     | 2,899 s.f. |



Tenant names, building sizes and shopping center configuration are subject to change.



250 Civic Center Drive, Suite 500 | Columbus, Ohio 43215 | www.castoinfo.com

# MARKET AT ROGER'S CORNER | Gahanna, Ohio

## **AERIAL PHOTOGRAPH**





# MARKET AT ROGER'S CORNER | Gahanna, Ohio