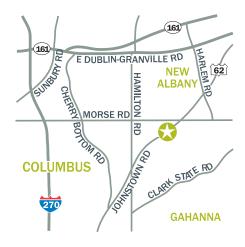

## LOCATION

Gahanna, Ohio Southwest and southeast corners of US-62/Johnstown Road and Morse Road