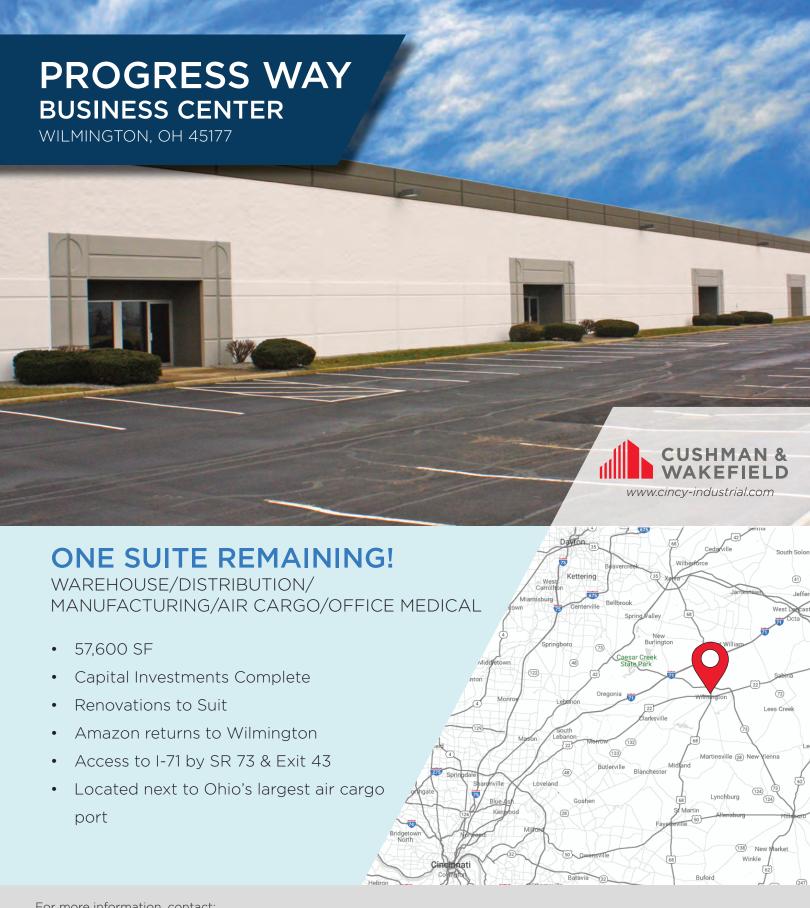

## **BUILDING 7: 3418-3448 PROGRESS WAY**

| Bldg | Suite | Avail<br>SF | Office SF | Whse SF | Docks | Drive-ins | Lease Rate | Op.<br>Exp. |
|------|-------|-------------|-----------|---------|-------|-----------|------------|-------------|
| 7    | 3448  | 57,600      | 0         | 57,600  | 8     | 1         | \$4.05     | \$1.15      |