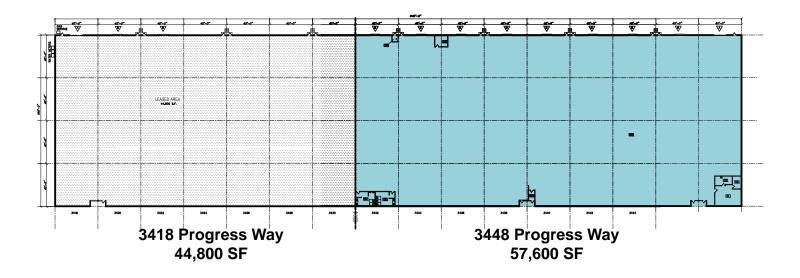

## **BUILDING 7: 3418-3448 PROGRESS WAY**

| Bldg | Suite | Avail<br>SF | Office SF | Whse SF | Docks | Drive-ins | Lease Rate | Op.<br>Exp. |
|------|-------|-------------|-----------|---------|-------|-----------|------------|-------------|
| 7    | 3448  | 57,600      | 0         | 57,600  | 8     | 1         | \$4.05     | \$1.15      |