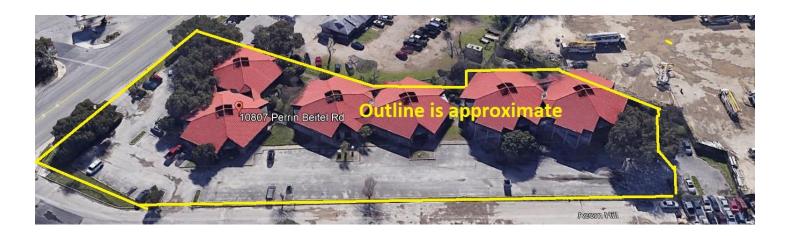

## NE GARDEN OFFICE SPACE FOR LEASE

Location - NE San Antonio approx half a mile north of Wurzbach Pkwy on

major commercial corridor Perrin Beitel Rd

Address - <u>10807 Perrin Beitel Rd, San Antonio, Tx 78217</u> (click on address for

map)

Sizes - +/- 1,904 sf to 7,600 sf spaces available; Two story 15,200 sf (no

elevator); Gross bldg area approx 31,624 sf

Land - +/- 2.27 acres

Zoning - C-2

Parking - 3.8 per thousand sf

Finish Out - Shell spaces have plumbing and electrical 'hanging in wall';