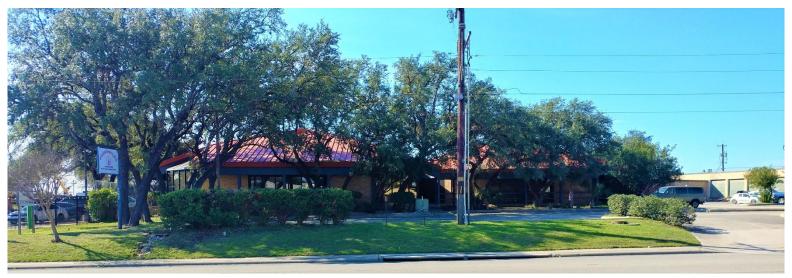

## NE GARDEN OFFICE SPACE FOR LEASE

Location - NE San Antonio approx half a mile north of Wurzbach Pkwy on

major commercial corridor Perrin Beitel Rd

Address - <u>10807 Perrin Beitel Rd, San Antonio, Tx 78217</u> (click on address for

map)

Sizes - +/- 1,904 sf to 7,600 sf spaces available; Two story 15,200 sf (no

elevator); Gross bldg area approx 31,624 sf

Land - +/- 2.27 acres

Zoning - C-2

Parking - 3.8 per thousand sf

Finish Out - Shell spaces have plumbing and electrical 'hanging in wall';

+/-1,900 sf space fronting on Perrin Beitel has class "B" finish

Comments - Location has excellent identity; Convenient proximity to E/W

Wurzbach Pkwy which makes IH 35 and US HWY 281 minutes Away; New ownership looking for psychiatric related tenants