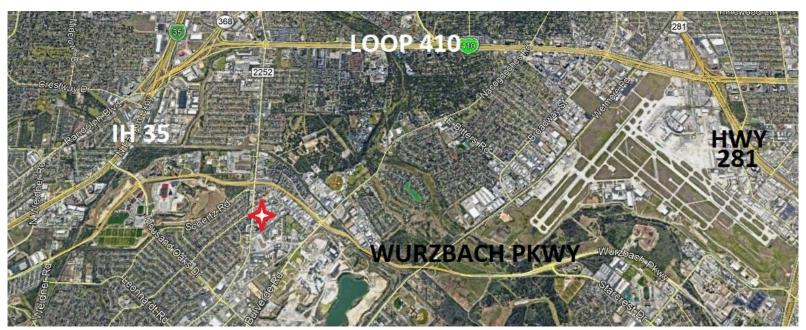

## NE GARDEN OFFICE SPACE FOR LEASE

Location - NE San Antonio approx half a mile north of Wurzbach Pkwy on

major commercial corridor Perrin Beitel Rd

Address - <u>10807 Perrin Beitel Rd, San Antonio, Tx 78217</u> (click on address for

+/-1,900 sf space fronting on Perrin Beitel has class "B" finish

Comments - Location has excellent identity; Convenient proximity to E/W

Wurzbach Pkwy which makes IH 35 and US HWY 281 minutes Away; New ownership looking for psychiatric related tenants