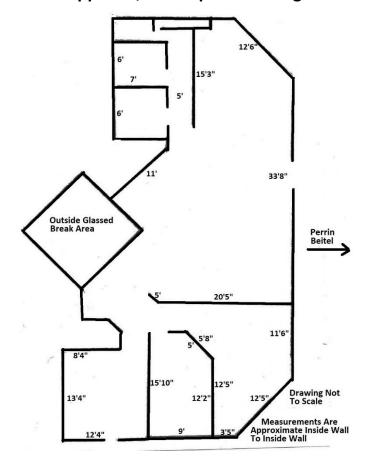

+/-1,900 sf space fronting on Perrin Beitel has class "B" finish

Comments - Location has excellent identity; Convenient proximity to E/W

Wurzbach Pkwy which makes IH 35 and US HWY 281 minutes Away; New ownership looking for psychiatric related tenants

Lease Rental and Sale Price - Please contact Broker:

Robert N Hamilton Commercial PropertyCo Inc, Owner Cell 210-861-1231 1110 Arroya Vista, San Antonio, Tx 78213

1

Layout sketch of approx 1,904 sf space fronting Perrin Beitel