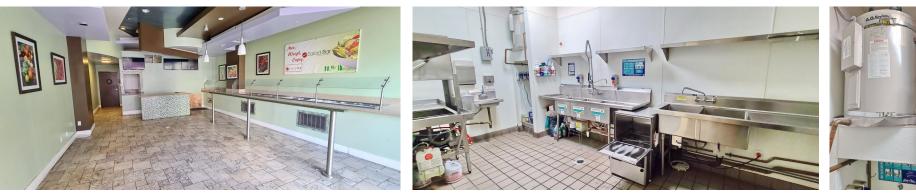

### UNIT 110: ±1,051 SF | \$3.50 PSF + .95 PSF NNN | FORMERLY URBAN SALADS

**FOLLOW US** 