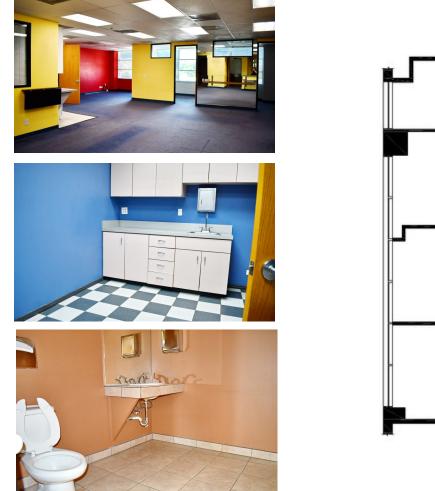

**FOLLOW US** 

in

16101 Ventura Blvd., Encino, CA 91436

UNIT 105: ±2,700 SF | \$3.50 PSF + .95 PSF NNN | FORMER MASSAGE ENVY