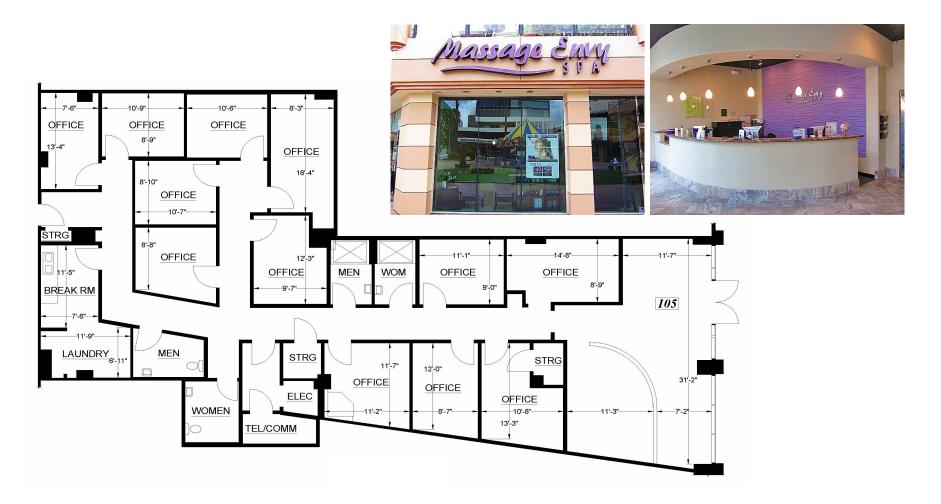

**FOLLOW US** 

in

16101 Ventura Blvd., Encino, CA 91436

UNIT 105: ±2,700 SF | \$3.50 PSF + .95 PSF NNN | FORMER MASSAGE ENVY