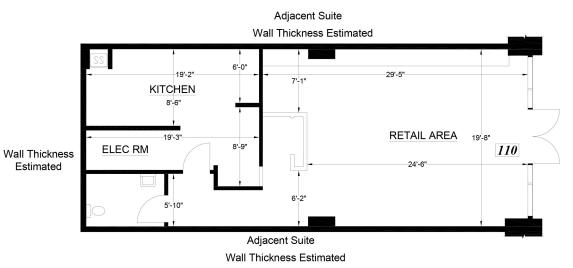

### UNIT 110: ±1,051 SF | \$3.50 PSF + .95 PSF NNN | FORMERLY URBAN SALADS

**FOLLOW US** 