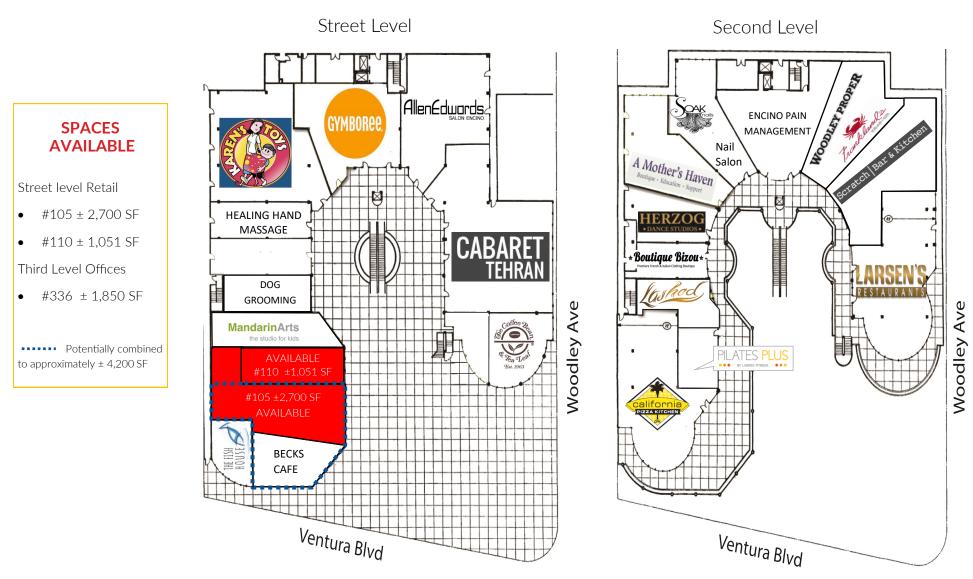

#### SPACE AVAILABLE

Street Level Retail
#105 ± 2,700 SF - \$3.50 + \$0.95 NNN PSF
#110 ± 1,051 SF - \$3.50 + \$0.95 NNN PSF

**FOLLOW US** 

 $\bigcirc$ 

• Third Level Office #336 ± 1,850 SF - \$2.75 PSF MG

16101 Ventura Blvd., Encino, CA 91436