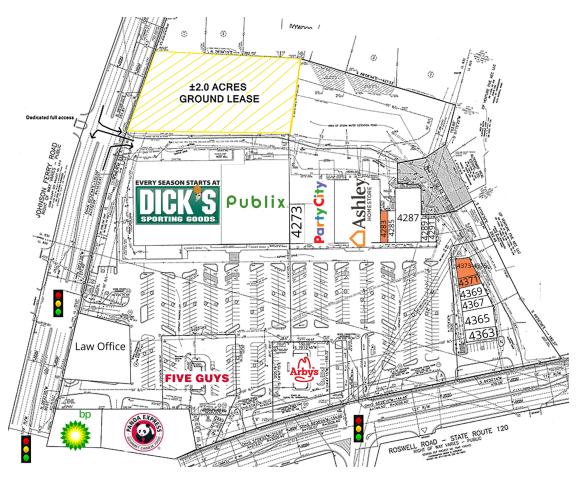

## SITE PLAN

| SUITE | TENANT NAME                | SPACE SIZE |
|-------|----------------------------|------------|
| А     | Dick's Sporting Goods      | 50,411 SF  |
| В     | Party City                 | 12,376 SF  |
| С     | Ashley Furniture Homestore | 19,230 SF  |
| D     | Publix                     | 37,395 SF  |
| 4273  | Metro City Bank            | 2,000 SF   |
| 4283  | Available                  | 1,600 SF   |
| 4285  | Capozzi's NY Pizza         | 1,600 SF   |
| 4287  | Lakeshore Learning Store   | 8,640 SF   |

| SUITE     | TENANT NAME                | SPACE SIZE |
|-----------|----------------------------|------------|
| 4289      | Lynn Nails                 | 1,200 SF   |
| 4291      | Dry Cleaners               | 1,200 SF   |
| 4363      | T Mobile                   | 3,034 SF   |
| 4365      | Westbury Carpet            | 3,595 SF   |
| 4367      | Huntington Learning Center | 1,240 SF   |
| 4369      | Dog City Bakery            | 2,900 SF   |
| 4371      | Available                  | 1,100 SF   |
| 4373-4375 | Available                  | 2,415 SF   |