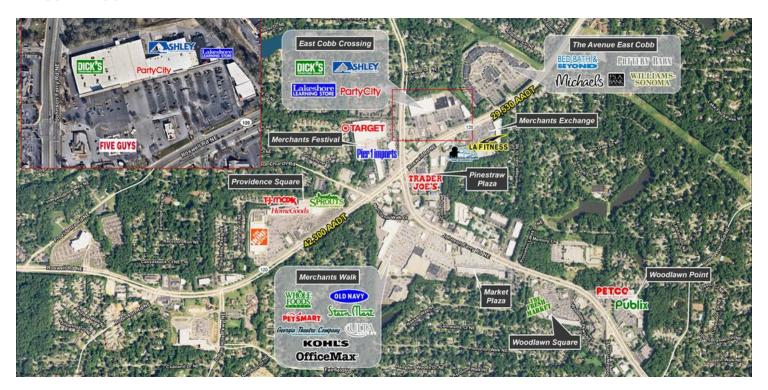

#### LOCATION OVERVIEW

Adjacent to The Avenue East Cobb

#### PROPERTY HIGHLIGHTS

- Available: 1,100 to 3,515 SF
- Proposed Publix Supermarket opening Winter 2021
- +/- 1.5 acres available for ground lease
- Co-Tenants: Ashley Furniture Homestore, Dick's Sporting Goods, Party City & Five Guys
- Access via two signalized intersections
- Surrounded by several of the highest ranked public schools in Georgia
- GA DOT Traffic Counts Roswell Rd (SR 120) 42,300 AADT