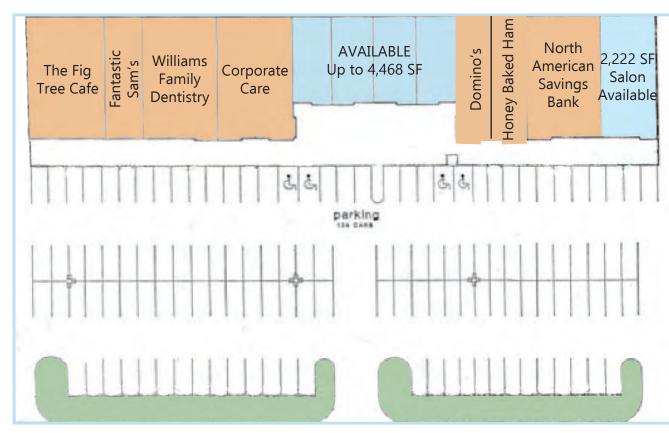

# CHIPMAN PLACE 787-817 NE RICE ROAD

LEE'S SUMMIT, MISSOURI 64086

RETAIL FOR LEASE | 1,142-4,468± SF AVAILABLE

| ZONING     | Retail          |
|------------|-----------------|
| SIZE       | Up to 4,468± SF |
| LEASE TYPE | NNN             |

#### **BUILDING FEATURES**

- 2,222 ± SF salon space available
- Approximately 25,000 cars per day at M-291 & Chipman Road
- Conveniently located between Highway 350 & Interstate 470
- 50,000+ shoppers live within a 3-mile radius
- \$81,000+ average household income within a 3-mile radius
- Excellent visibility and easy ingress/egress
- 4,468± SF of office or retail space, divisible to as small as 1,000± SF