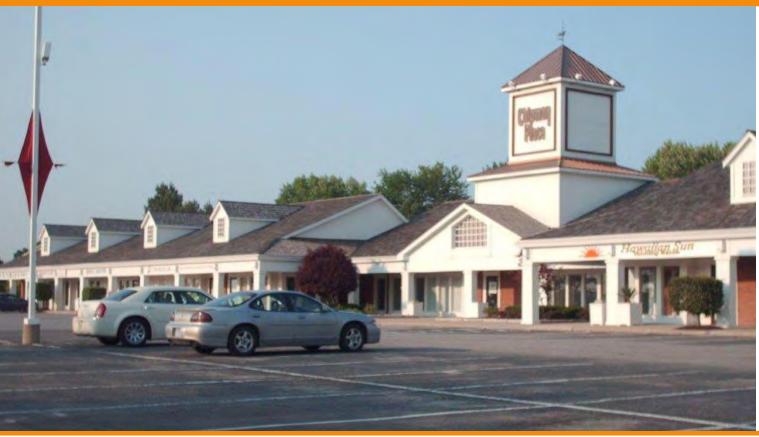

# CHIPMAN PLACE 787-817 NE RICE ROAD

LEE'S SUMMIT, MISSOURI 64086

RETAIL FOR LEASE | 1,142-4,468± SF AVAILABLE

| ZONING     | Retail          |
|------------|-----------------|
| SIZE       | Up to 4,468± SF |
| LEASE TYPE | NNN             |

#### **BUILDING FEATURES**

- 2,222 ± SF salon space available
- Approximately 25,000 cars per day at M-291 & Chipman Road
- Conveniently located between Highway 350 & Interstate 470
- 50,000+ shoppers live within a 3-mile radius
- \$81,000+ average household income within a 3-mile radius
- Excellent visibility and easy ingress/egress
- 4,468± SF of office or retail space, divisible to as small as 1,000± SF