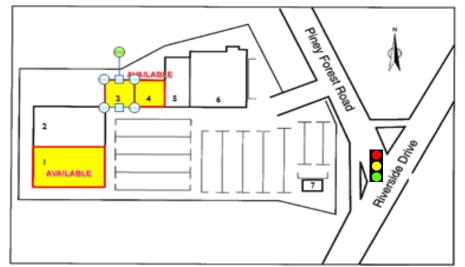

## RETAIL SPACE FOR LEASE KINGS FAIRGROUND

89 Piney Forest Road | Danville, VA 24540

| <u>Unit #</u> | Tenant                | SF     |
|---------------|-----------------------|--------|
| 1             | Available             | 30,000 |
| 2             | Ollie's Outlet        | 30,000 |
| 3             | Available             | 6,400  |
| 4             | Available             | 6,800  |
| 5             | Dollar General        | 12,160 |
| 6             | Tractor Supply        | 30,975 |
| 7             | Virginia Bank & Trust | 2,000  |