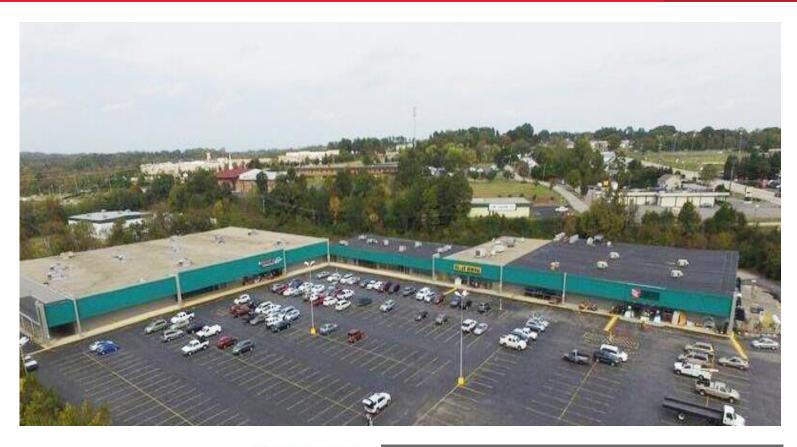

## RETAIL SPACE FOR LEASE KINGS FAIRGROUND

89 Piney Forest Road | Danville, VA 24540

## **Property Features**

- 120,000 SF shopping center
- 6,400 SF 30,000 SF available
- · Excellent visibility
- Signalized intersection
- 32,000 VPD Riverside Drive
- 7,000 VPD Piney Forest Road
- Lease Rate: \$5-\$6 SF
- CAM Fee: \$1.21 SF