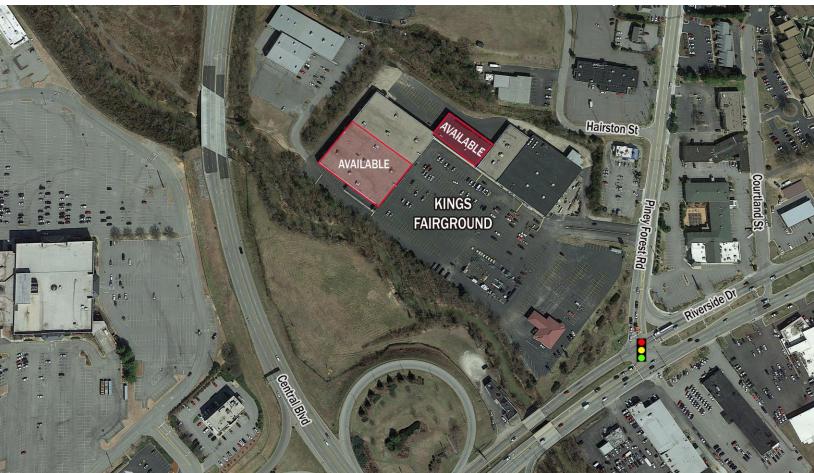

## RETAIL SPACE FOR LEASE KINGS FAIRGROUND

89 Piney Forest Road | Danville, VA 24540

| <u>Unit #</u> | Tenant                | SF     |
|---------------|-----------------------|--------|
| 1             | Available             | 30,000 |
| 2             | Ollie's Outlet        | 30,000 |
| 3             | Available             | 6,400  |
| 4             | Available             | 6,800  |
| 5             | Dollar General        | 12,160 |
| 6             | Tractor Supply        | 30,975 |
| 7             | Virginia Bank & Trust | 2,000  |

## **Property Features**

- 120,000 SF shopping center
- 6,400 SF 30,000 SF available
- · Excellent visibility
- Signalized intersection
- 32,000 VPD Riverside Drive
- 7,000 VPD Piney Forest Road
- Lease Rate: \$5-\$6 SF
- CAM Fee: \$1.21 SF