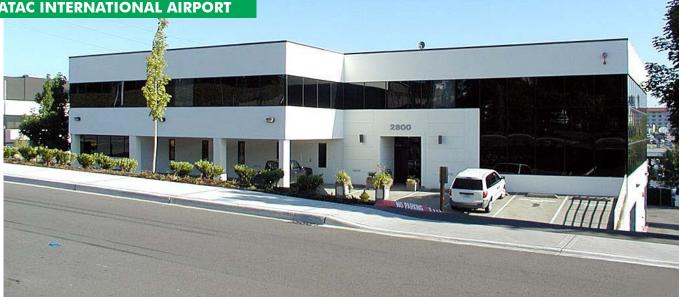

## **SEATAC COMMERICAL BUILDING**

2800 S. 192ND STREET SEATAC, WA 98188

GREAT OWNER/USER OPPORTUNITY AT SEATAC INTERNATIONAL AIRPORT

#### **PROPERTY HIGHLIGHTS**

**PURCHASE PRICE: \$4,395,000** 

- + Building Size: 25,422 SF (2 Floors)
- + Features:
  - Elevator
  - Covered Parking
  - Storage Space
- + Adjacent to Light Rail

- + Abundant Amenities within walking distance
  - Shopping
  - Hotels
  - Restaurants
- + Zoning: CB-C, SeaTac
- + Parcel Number: 332304-9146