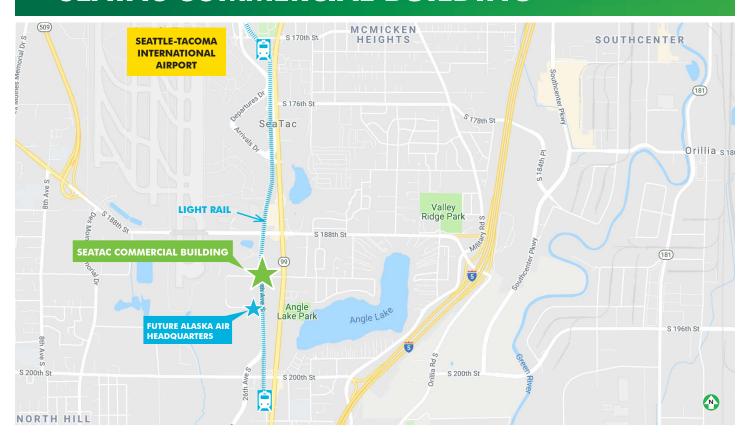

## **SEATAC COMMERICAL BUILDING**

2800 S. 192ND STREET SEATAC, WA 98188

GREAT OWNER/USER OPPORTUNITY AT SEATAC INTERNATIONAL AIRPORT

#### **PROPERTY HIGHLIGHTS**

**PURCHASE PRICE: \$4,395,000** 

- + Building Size: 25,422 SF (2 Floors)
- + Features:
  - Elevator
  - Covered Parking
  - Storage Space
- + Adjacent to Light Rail

- + Abundant Amenities within walking distance
  - Shopping
  - Hotels
  - Restaurants
- + Zoning: CB-C, SeaTac
- + Parcel Number: 332304-9146