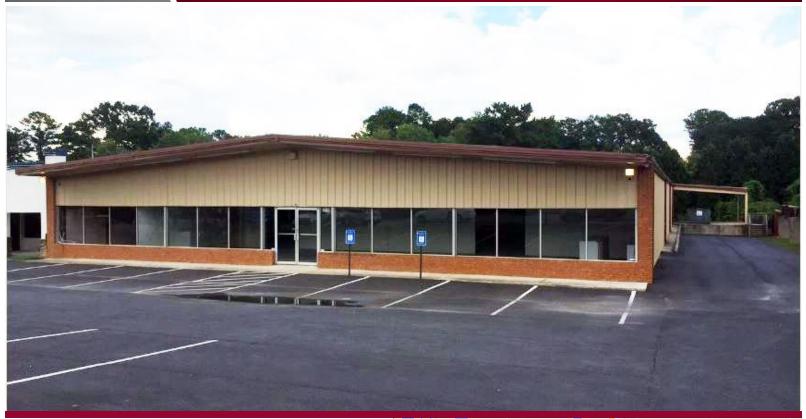

# FOR SALE OR LEASE - 2410 Canton Road

2410 CANTON ROAD, MARIETTA, GA 30066

#### **BUILDING DATA**

Total Building SF: 14,256 SF
Year Built: 1980
Property Type: Retail

## **LISTING DATA**

- Glass front retail showroom with loading dock
- 100% HVAC
- + 21,000 Traffic Count
- +/- .949 Acres
- Zoned NRC

For more information contact:

Doug Brown

doug.brown@lee-associates.com D: 404.442.2853 lee-associates.com