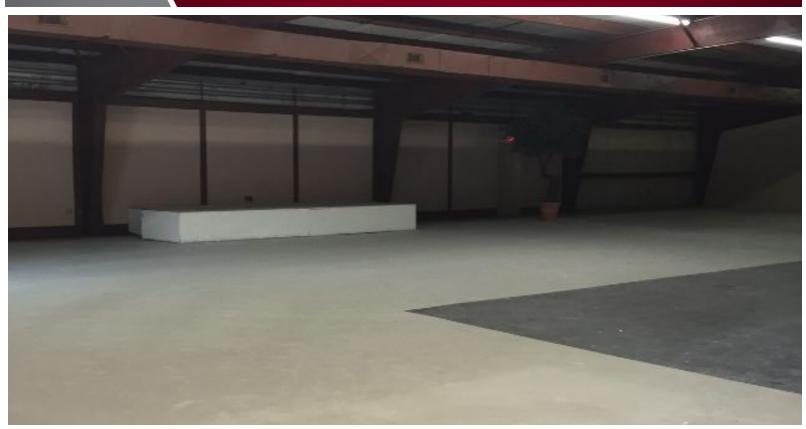

#### **BUILDING DATA**

Total Building SF: 14,256 SF
Year Built: 1980
Property Type: Retail

## **LISTING DATA**

- Glass front retail showroom with loading dock
- 100% HVAC
- + 21,000 Traffic Count
- +/- .949 Acres
- Zoned NRC

For more information contact:

Doug Brown

doug.brown@lee-associates.com D: 404.442.2853 lee-associates.com