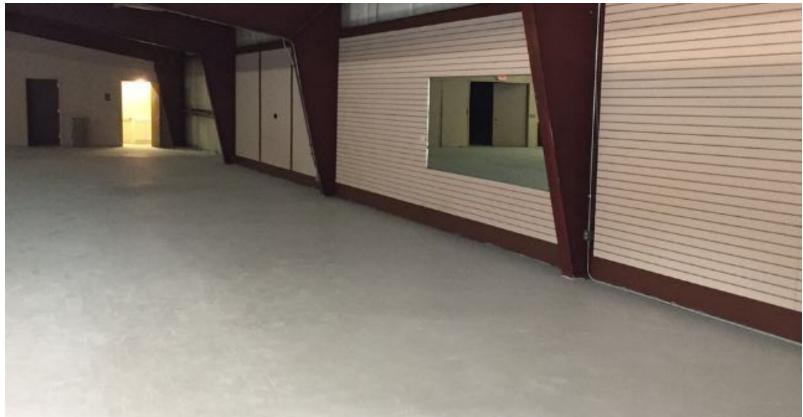

#### **BUILDING DATA**

Total Building SF: 14,256 SF
Year Built: 1980
Property Type: Retail

## **LISTING DATA**

- Glass front retail showroom with loading dock
- 100% HVAC
- + 21,000 Traffic Count
- +/- .949 Acres
- Zoned NRC

For more information contact:

Doug Brown

doug.brown@lee-associates.com D: 404.442.2853 lee-associates.com