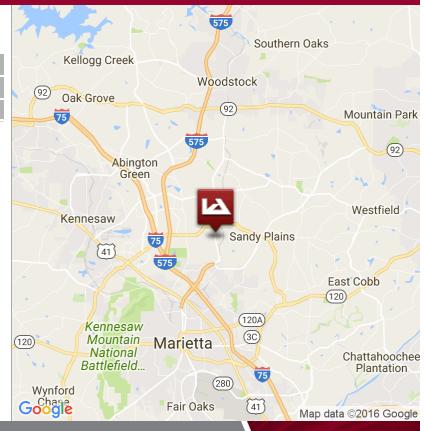

## **DEMOGRAPHICS**

|                    | 1 Mile   | 3 Miles  | 5 Miles  |
|--------------------|----------|----------|----------|
| Total Households:  | 2,134    | 21,879   | 63,336   |
| Total Population:  | 5,067    | 54,272   | 164,434  |
| Average HH Income: | \$73,174 | \$77,734 | \$81,166 |