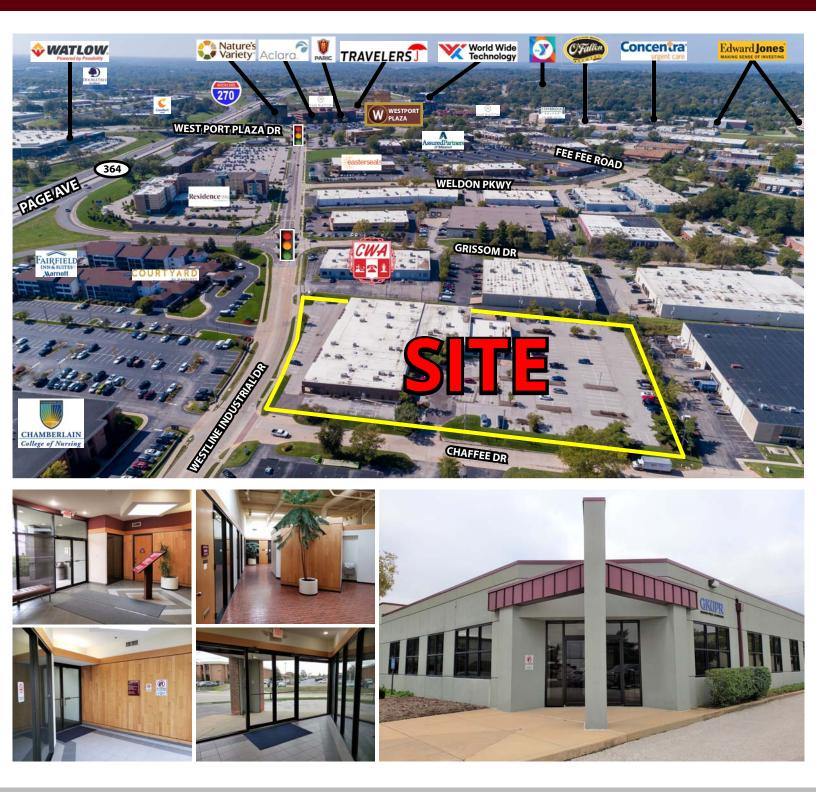

### **PROPERTY HIGHLIGHTS**

- 40,285 SF Multi-Tenant, Single-Level Office Building
- Value-add opportunity for owner / user / investor
- Located on Westline Industrial Drive, north of Page Ave at the intersection of Westline Industrial Drive and Chaffee Drive
- Office building in premier portion of Westport business park
- Recent renovations to interior common space in 2019

- Great visibility on Westline Industrial Drive
- Diverse, professional tenant mix
- 4.6 per 1,000 parking ratio
- Fully sprinklered
- Key access to I-270, Page Ave, Lindbergh Blvd and Dorsett Road
- CONTACT BO KEEFER OR TONY GIARRATANO FOR INFORMATION & OFFERING MEMORANDUM