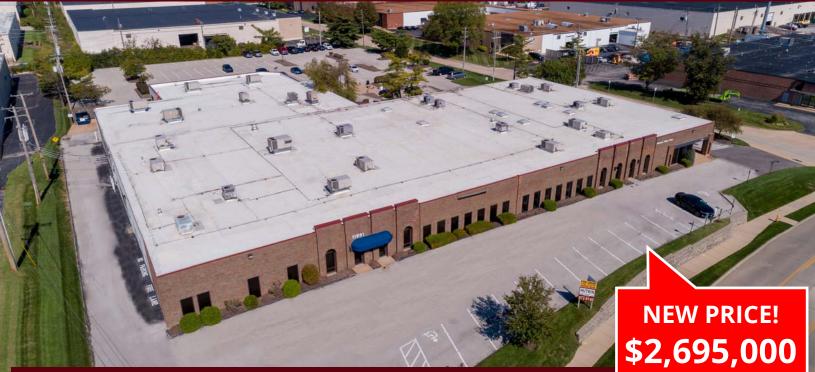

### **PROPERTY HIGHLIGHTS**

- 40,285 SF Multi-Tenant, Single-Level Office Building
- Value-add opportunity for owner / user / investor
- Located on Westline Industrial Drive, north of Page Ave at the intersection of Westline Industrial Drive and Chaffee Drive
- Office building in premier portion of Westport business park
- Recent renovations to interior common space in 2019

- Great visibility on Westline Industrial Drive
- Diverse, professional tenant mix
- 4.6 per 1,000 parking ratio
- Fully sprinklered
- Key access to I-270, Page Ave, Lindbergh Blvd and Dorsett Road
- CONTACT BO KEEFER OR TONY GIARRATANO FOR INFORMATION & OFFERING MEMORANDUM