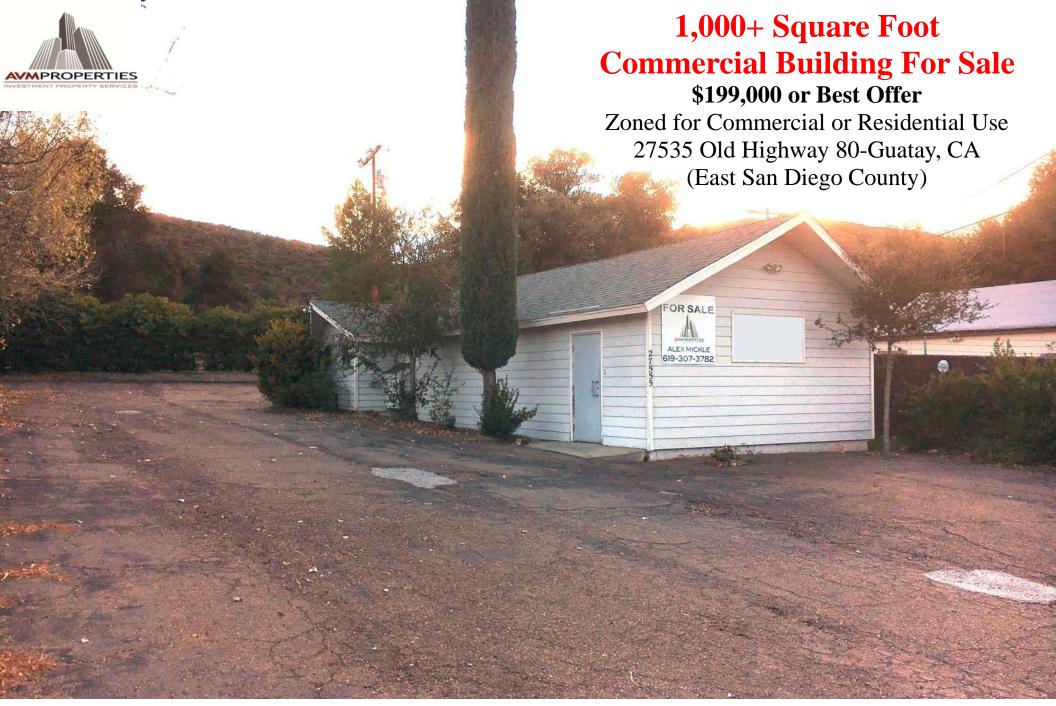

- Commercial and Residential Zoning
- Allows Numerous Commercial Uses
- Perfect to Convert to a Single Family
- Most Recently Used as a Church
- Large 11,500+ sq ft Lot-Plenty of Parking

For More Information Please Contact
Alex Mickle
(619) 307-3782
alex@aym-properties.com

alex@avm-properties.com BRE License # 01350200

- 38 Miles East of Downtown San Diego
- Only a Few Minutes From 8 Freeway
- Quiet Rural Area Surrounded by Mountains
- Gas/Electric, Central HVAC, 2 Bathrooms
- Main Building + Auxiliary Building in Back

Address: 27535 Old Highway 80

**Guatay**, CA 91931

Price: \$199,000 or Best Offer

Building Size: 1,057 square feet

Lot Size: 11,537 square feet

Price/ft Building: \$188/ft

Price/ft Land: \$17/ft

Type of Ownership: Fee Simple

Zoning: Rural Commercial (C40)

Rural Residential (RR)

Utilities: Gas & Electric (SDG&E)

Parcel Number: 408-200-04-00

Heating/Air: Central HVAC-Gas

Number of Buildings: 2 Single Story