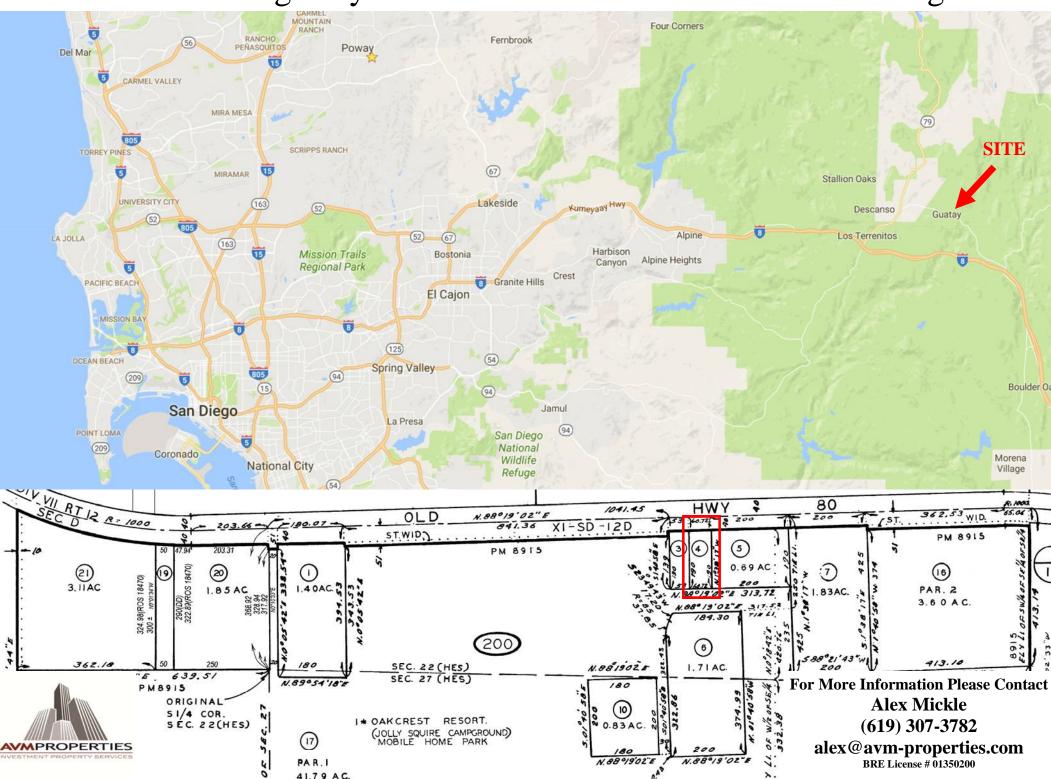

Address: 27535 Old Highway 80

**Guatay**, CA 91931

Price: \$199,000 or Best Offer

Building Size: 1,057 square feet

Lot Size: 11,537 square feet

Price/ft Building: \$188/ft

Price/ft Land: \$17/ft

Type of Ownership: Fee Simple

For More Information Please Contact
Alex Mickle
(619) 307-3782
alex@avm-properties.com
BRE License # 01350200

12.5 ft

27535 Old Highway 80 - 38 Miles From Downtown San Diego