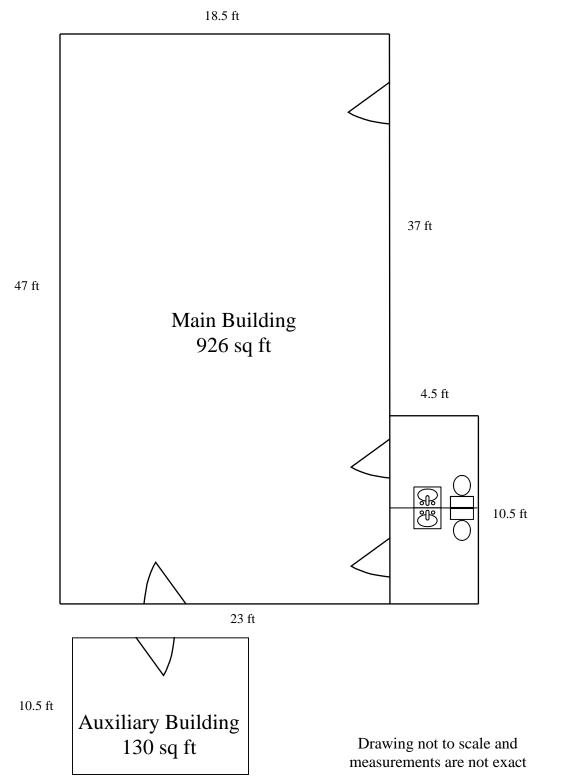

alex@avm-properties.com BRE License # 01350200

- 38 Miles East of Downtown San Diego
- Only a Few Minutes From 8 Freeway
- Quiet Rural Area Surrounded by Mountains
- Gas/Electric, Central HVAC, 2 Bathrooms
- Main Building + Auxiliary Building in Back

Address: 27535 Old Highway 80

**Guatay**, CA 91931

Price: \$199,000 or Best Offer

Building Size: 1,057 square feet

Lot Size: 11,537 square feet

Price/ft Building: \$188/ft

Price/ft Land: \$17/ft

Type of Ownership: Fee Simple

Zoning: Rural Commercial (C40)

Rural Residential (RR)

Utilities: Gas & Electric (SDG&E)

Parcel Number: 408-200-04-00

Heating/Air: Central HVAC-Gas

Number of Buildings: 2 Single Story