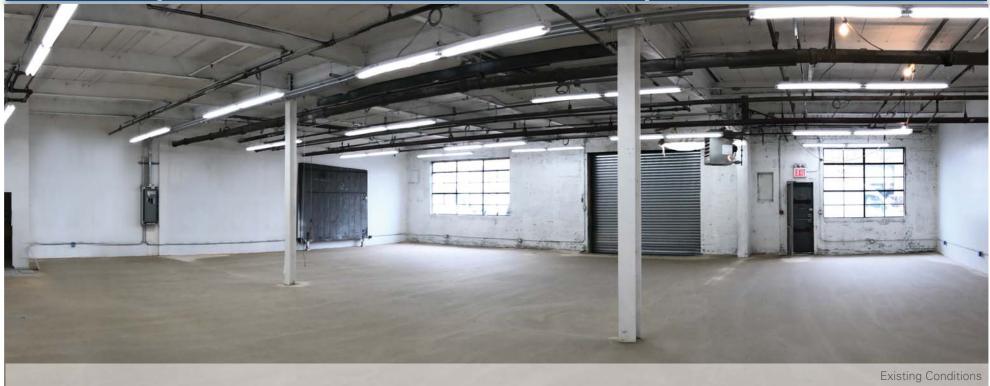

# Fully Renovated Drive-In Warehouse Space in Bushwick

## 79 Gardner Avenue, Brooklyn

**APPROXIMATE SIZE** 

**CEILING HT.** 

3,200 sf

12'

### COMMENTS

- → Ideal for warehouse, manufacturing, nightlife, commissary or office use
- New concrete floors, windows and bathrooms
- ◆ One dedicated drive-in gate in each space
- ◆ 200 Amps electric
- ◆ All uses considered
- ◆ Accessible via the Jefferson St subway station and B57 Bus along Flushing Avenue