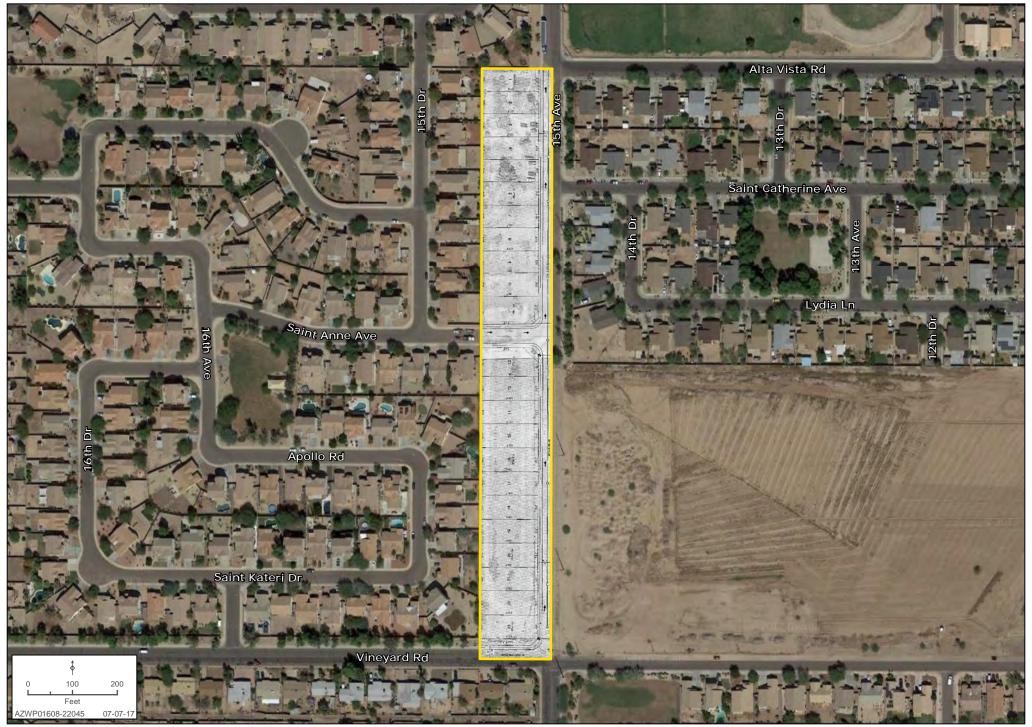

130') attached.

Southern Ave

Subject

**Bret Rinehart** | brinehart@landadvisors.com **Ryan Semro** | rsemro@landadvisors.com **Wes Campbell** | wcampbell@landadvisors.com 4900 North Scottsdale Road, Suite 3000, Scottsdale, Arizona 85251 ph. 480.483.8100 | www.landadvisors.com

The information contained herein is from sources deemed reliable. We have no reason to doubt its accuracy but do not guarantee it. It is the responsibility of the person reviewing this information to independently verify it. This package is subject to change, prior sale or complete withdrawal. AZWP01608 - 7.7.17



#### 15TH AVE AND VINEYARD REGIONAL MAP





#### 15TH AVE AND VINEYARD SURROUNDING DEVELOPMENT MAP





### 15TH AVE AND VINEYARD SURROUNDING AREA MAP





## **15TH AVE AND VINEYARD OVERLAY MAP**





## **CONCEPTUAL SITE PLAN**









15TH AVENUE & VINEYARD CONCEPTUAL SUBDIVISION PLAN

PROJECT NUMBER

PLAN STATUS

DATE DESCRIPTION

JAS JAS DTP

DESIGN DRAWN CHKD

SCALE H: 11=80'

JOB No. 050163 DATE: MAY 2015 2 SHEET 2 OF 2