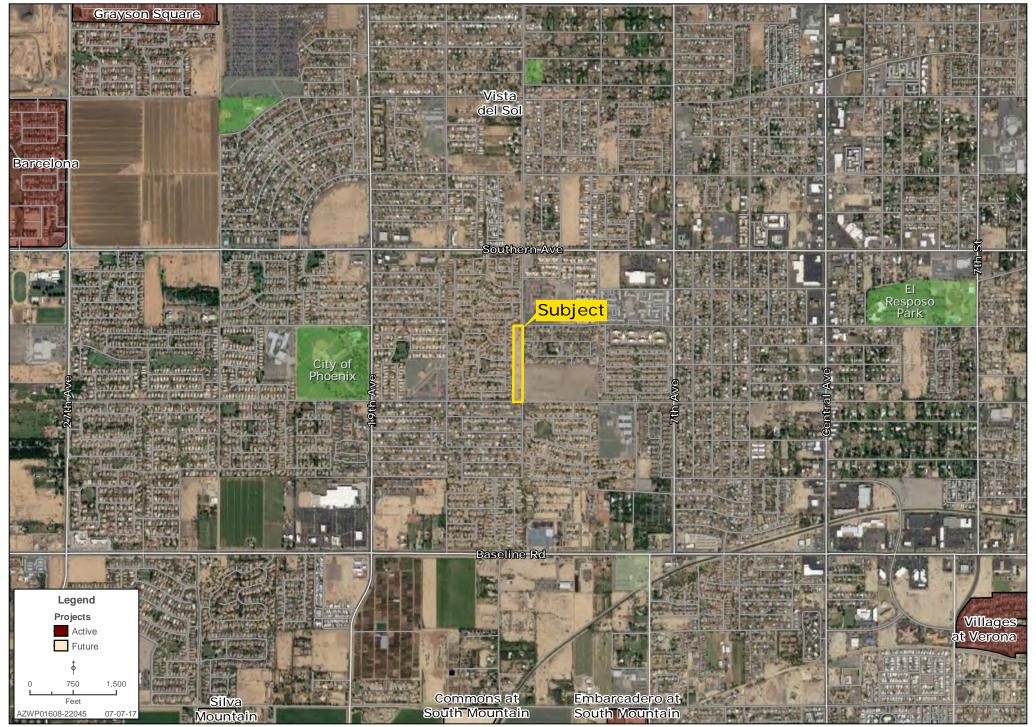

ual site plan for 23 single family lots (50' x 130') attached.

Southern Ave

Subject

**Bret Rinehart** | brinehart@landadvisors.com **Ryan Semro** | rsemro@landadvisors.com **Wes Campbell** | wcampbell@landadvisors.com 4900 North Scottsdale Road, Suite 3000, Scottsdale, Arizona 85251 ph. 480.483.8100 | www.landadvisors.com

The information contained herein is from sources deemed reliable. We have no reason to doubt its accuracy but do not guarantee it. It is the responsibility of the person reviewing this information to independently verify it. This package is subject to change, prior sale or complete withdrawal. AZWP01608 - 7.7.17



#### 15TH AVE AND VINEYARD REGIONAL MAP





#### 15TH AVE AND VINEYARD SURROUNDING DEVELOPMENT MAP





### 15TH AVE AND VINEYARD SURROUNDING AREA MAP





## **15TH AVE AND VINEYARD OVERLAY MAP**





## **CONCEPTUAL SITE PLAN**









15TH AVENUE & VINEYARD CONCEPTUAL SUBDIVISION PLAN

PROJECT NUMBER

PLAN STATUS

DATE DESCRIPTION

JAS JAS DTP

DESIGN DRAWN CHKD

SCALE H: 11=80'

JOB No. 050163 DATE: MAY 2015 2 SHEET 2 OF 2