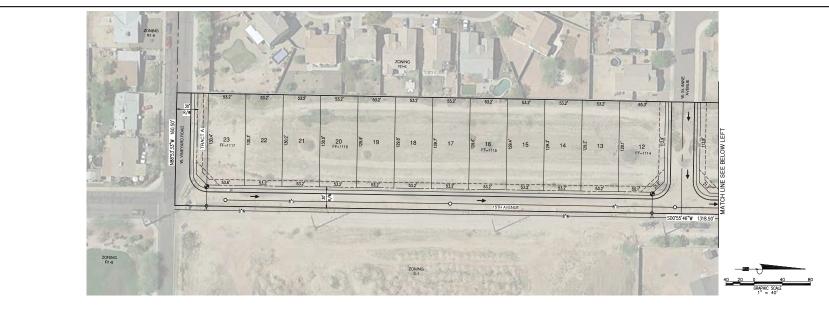

#### **SCHOOL DISTRICTS**

Roosevelt Elementary School District Phoenix Union High School District #210

**ENTITLEMENTS** Initial conversations with City of Phoenix regarding R1-6 rezoning have been well received. Conceptual site plan for 23 single family lots (50' x 130') attached.

## **CONCEPTUAL SITE PLAN**

15TH AVENUE & VINEYARD CONCEPTUAL SUBDIVISION PLAN

PROJECT NUMBER

PLAN STATUS

DATE DESCRIPTION

JAS JAS DTP

DESIGN DRAWN CHKD

SCALE H: 11=80'

JOB No. 050163 DATE: MAY 2015 2 SHEET 2 OF 2