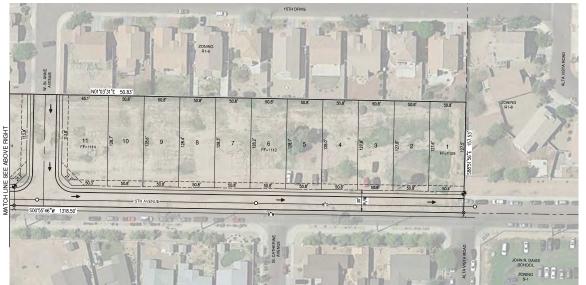

#### **SCHOOL DISTRICTS**

Roosevelt Elementary School District Phoenix Union High School District #210

**ENTITLEMENTS** Initial conversations with City of Phoenix regarding R1-6 rezoning have been well received. Conceptual site plan for 23 single family lots (50' x 130') attached.

## **CONCEPTUAL SITE PLAN**

15TH AVENUE & VINEYARD CONCEPTUAL SUBDIVISION PLAN

PROJECT NUMBER

PLAN STATUS

DATE DESCRIPTION

JAS JAS DTP

DESIGN DRAWN CHKD

SCALE H: 11=80'

JOB No. 050163 DATE: MAY 2015 2 SHEET 2 OF 2