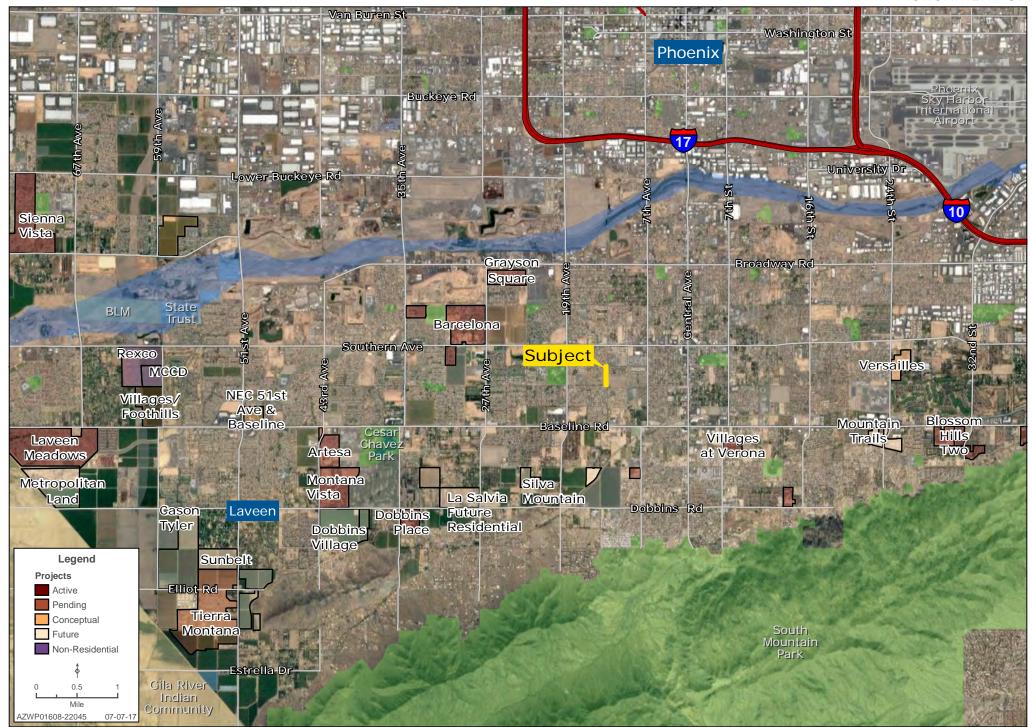

rding R1-6 rezoning have been well received. Conceptual site plan for 23 single family lots (50' x 130') attached.

Southern Ave

Subject

**Bret Rinehart** | brinehart@landadvisors.com **Ryan Semro** | rsemro@landadvisors.com **Wes Campbell** | wcampbell@landadvisors.com 4900 North Scottsdale Road, Suite 3000, Scottsdale, Arizona 85251 ph. 480.483.8100 | www.landadvisors.com

The information contained herein is from sources deemed reliable. We have no reason to doubt its accuracy but do not guarantee it. It is the responsibility of the person reviewing this information to independently verify it. This package is subject to change, prior sale or complete withdrawal. AZWP01608 - 7.7.17



#### 15TH AVE AND VINEYARD REGIONAL MAP





#### 15TH AVE AND VINEYARD SURROUNDING DEVELOPMENT MAP





### 15TH AVE AND VINEYARD SURROUNDING AREA MAP





## **15TH AVE AND VINEYARD OVERLAY MAP**





## **CONCEPTUAL SITE PLAN**









15TH AVENUE & VINEYARD CONCEPTUAL SUBDIVISION PLAN

PROJECT NUMBER

PLAN STATUS

DATE DESCRIPTION

JAS JAS DTP

DESIGN DRAWN CHKD

SCALE H: 11=80'

JOB No. 050163 DATE: MAY 2015 2 SHEET 2 OF 2