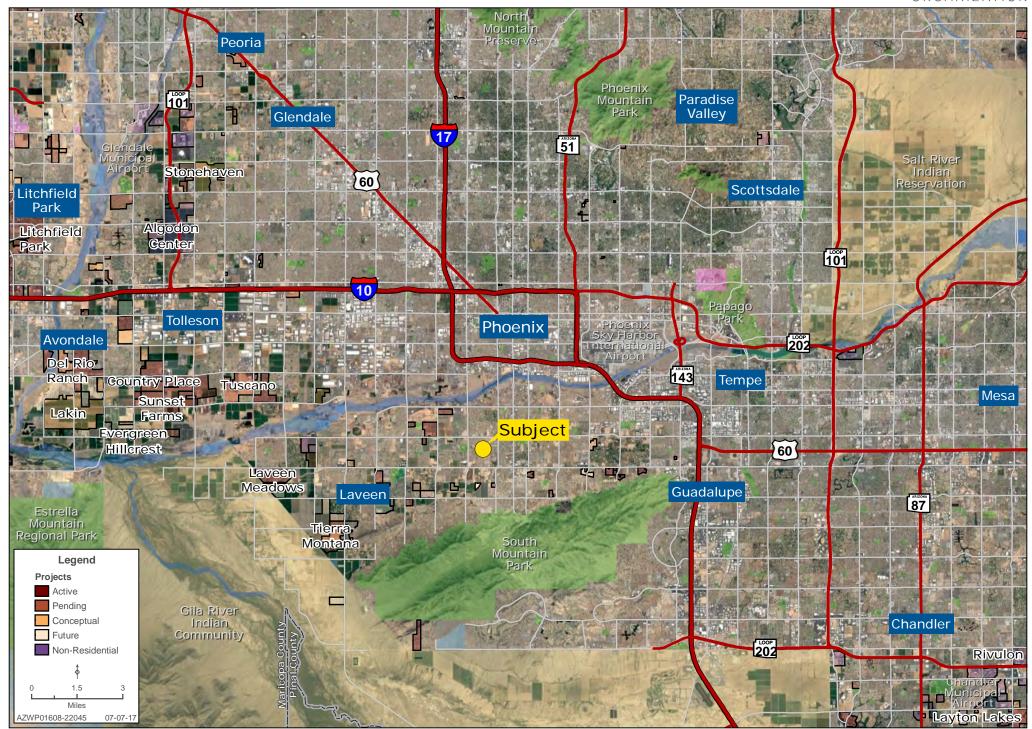

TITLEMENTS** Initial conversations with City of Phoenix regarding R1-6 rezoning have been well received. Conceptual site plan for 23 single family lots (50' x 130') attached.

Southern Ave

Subject

**Bret Rinehart** | brinehart@landadvisors.com **Ryan Semro** | rsemro@landadvisors.com **Wes Campbell** | wcampbell@landadvisors.com 4900 North Scottsdale Road, Suite 3000, Scottsdale, Arizona 85251 ph. 480.483.8100 | www.landadvisors.com

The information contained herein is from sources deemed reliable. We have no reason to doubt its accuracy but do not guarantee it. It is the responsibility of the person reviewing this information to independently verify it. This package is subject to change, prior sale or complete withdrawal. AZWP01608 - 7.7.17



#### 15TH AVE AND VINEYARD REGIONAL MAP





#### 15TH AVE AND VINEYARD SURROUNDING DEVELOPMENT MAP





### 15TH AVE AND VINEYARD SURROUNDING AREA MAP





## **15TH AVE AND VINEYARD OVERLAY MAP**





## **CONCEPTUAL SITE PLAN**









15TH AVENUE & VINEYARD CONCEPTUAL SUBDIVISION PLAN

PROJECT NUMBER

PLAN STATUS

DATE DESCRIPTION

JAS JAS DTP

DESIGN DRAWN CHKD

SCALE H: 11=80'

JOB No. 050163 DATE: MAY 2015 2 SHEET 2 OF 2