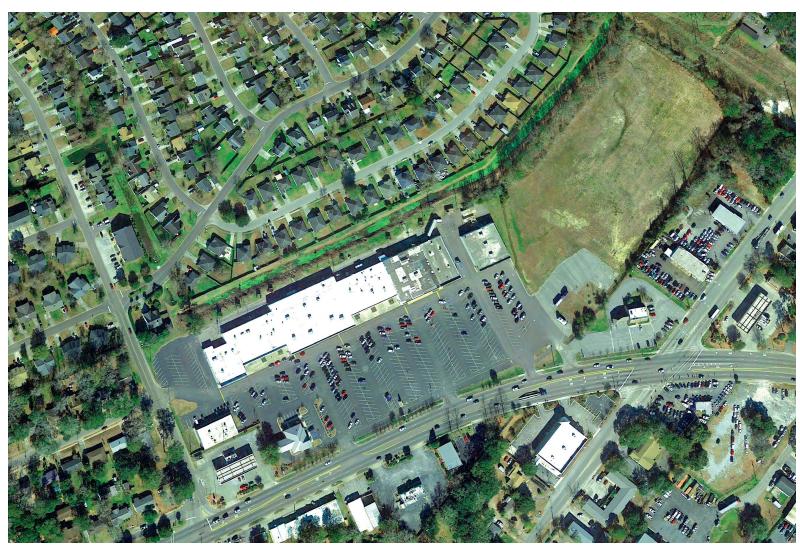

# PROPERTY DESCRIPTION

Montague Corners is a retail shopping center located at 5060 Dorchester Road, one of the most prominent intersections of Dorchester Road, at Montague Avenue, in North Charleston. It caters to area residents and a substantial daytime population from many nearby businesses. Some of these businesses include: Boeing, Bosch, North Charleston City Hall, The Charleston County Office Complex, Faber Place Office Park, and many others in this area of North Charleston.

With an abundant field of parking, excellent visibility, and convenient access off of Dorchester Road (3 curb cuts), Montague Corners is ideal for businesses that wish to cater to this area of North Charleston. Larger spaces may becoming available and several tenants are on month-to-month leases.