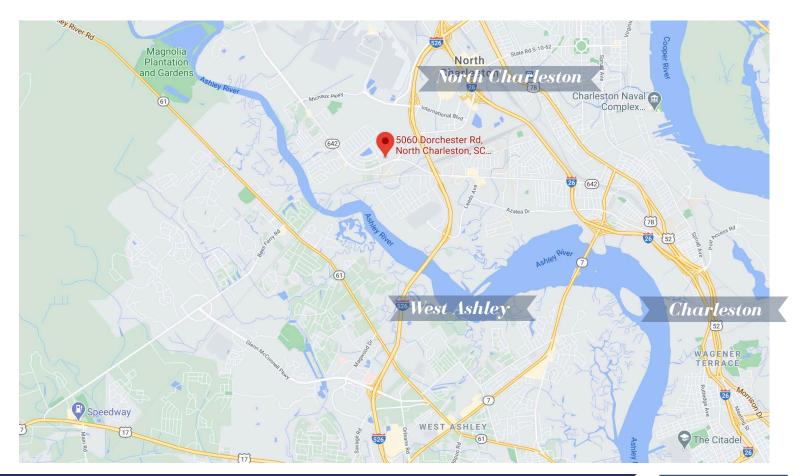

5060 Dorchester Road | North Charleston, SC

# PROPERTY DESCRIPTION

Montague Corners is a retail shopping center located at 5060 Dorchester Road, one of the most prominent intersections of Dorchester Road, at Montague Avenue, in North Charleston. It caters to area residents and a substantial daytime population from many nearby businesses. Some of these businesses include: Boeing, Bosch, North Charleston City Hall, The Charleston County Office Complex, Faber Place Office Park, and many others in this area of North Charleston.