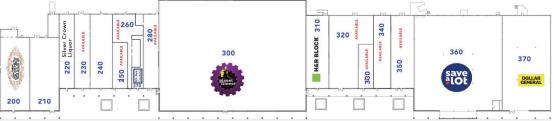

| SUITE | TENANT                | SQ. FT.   |  |
|-------|-----------------------|-----------|--|
| 200   | Cuban Gypsy Pantry    | 4,300 SF  |  |
| 210   | Chicken Restaurant    | 4,000 SF  |  |
| 220   | Silver Crown Liquor   | 2,100 SF  |  |
| 230   | AVAILABLE             | 2,134 SF  |  |
| 240   | Star Beauty & Fashion | 3,066 SF  |  |
| 250   | AVAILABLE             | 1,300 SF  |  |
| 260   | AVAILABLE             | 2,065 SF  |  |
| 270   | 5th Avenue Couture    | 700 SF    |  |
| 280   | AVAILABLE             | 2,300 SF  |  |
| 300   | Planet Fitness        | 30,180 SF |  |
| 310   | H&R Block             | 3,075 SF  |  |
| 320   | AVAILABLE             | 4,785 SF  |  |
| 330   | AVAILABLE             | 1,250 SF  |  |
| 340   | AVAILABLE             | 2,325 SF  |  |
| 350   | AVAILABLE             | 3,115 SF  |  |
| 360   | Save-A-Lot            | 16,060 SF |  |
| 370   | Dollar General        | 8,560 SF  |  |