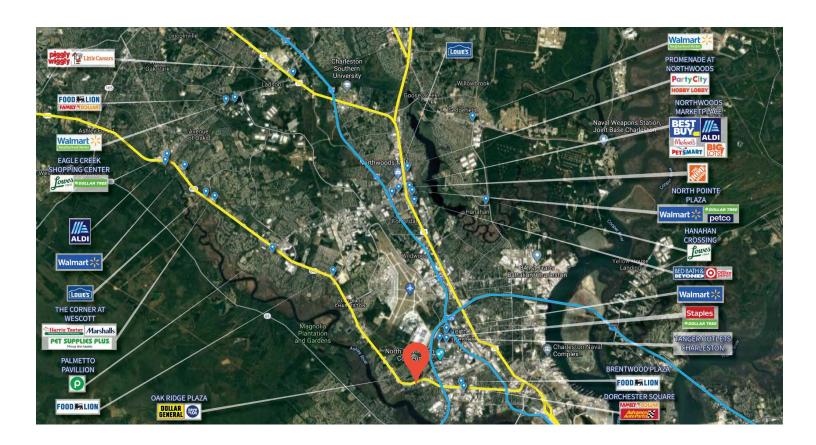

# PROPERTY DESCRIPTION

Montague Corners is a retail shopping center located at 5060 Dorchester Road, one of the most prominent intersections of Dorchester Road, at Montague Avenue, in North Charleston. It caters to area residents and a substantial daytime population from many nearby businesses. Some of these businesses include: Boeing, Bosch, North Charleston City Hall, The Charleston County Office Complex, Faber Place Office Park, and many others in this area of North Charleston.

With an abundant field of parking, excellent visibility, and convenient access off of Dorchester Road (3 curb cuts), Montague Corners is ideal for businesses that wish to cater to this area of North Charleston. Larger spaces may becoming available and several tenants are on month-to-month leases.