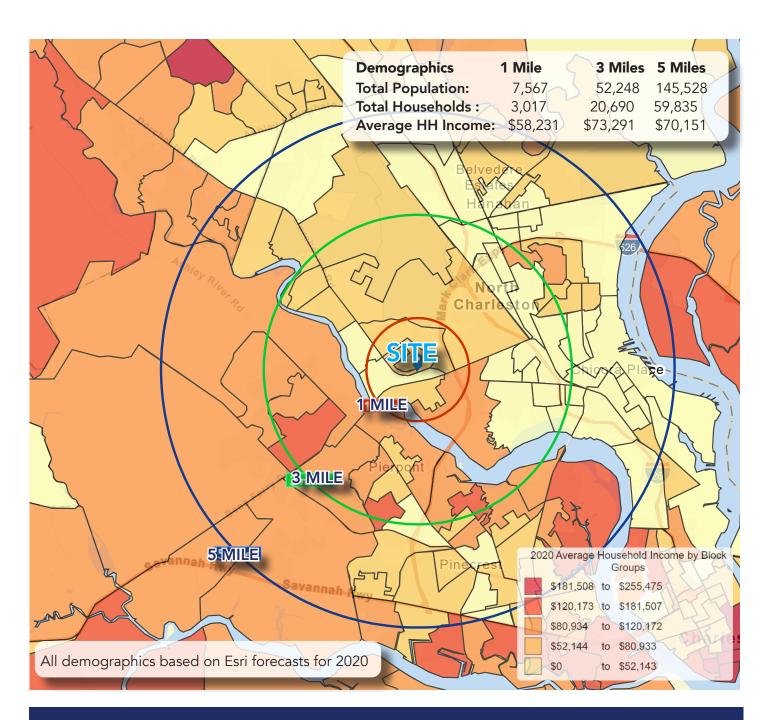

# PROPERTY DESCRIPTION

Montague Corners is a retail shopping center located at 5060 Dorchester Road, one of the most prominent intersections of Dorchester Road, at Montague Avenue, in North Charleston. It caters to area residents and a substantial daytime population from many nearby businesses. Some of these businesses include: Boeing, Bosch, North Charleston City Hall, The Charleston County Office Complex, Faber Place Office Park, and many others in this area of North Charleston.