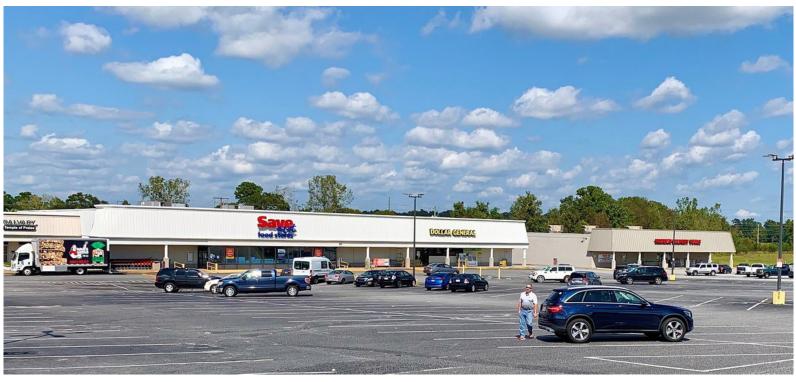

# PROPERTY DESCRIPTION

Montague Corners is a retail shopping center located at 5060 Dorchester Road, one of the most prominent intersections of Dorchester Road, at Montague Avenue, in North Charleston. It caters to area residents and a substantial daytime population from many nearby businesses. Some of these businesses include: Boeing, Bosch, North Charleston City Hall, The Charleston County Office Complex, Faber Place Office Park, and many others in this area of North Charleston.

With an abundant field of parking, excellent visibility, and convenient access off of Dorchester Road (3 curb cuts), Montague Corners is ideal for businesses that wish to cater to this area of North Charleston. Larger spaces may becoming available and several tenants are on month-to-month leases.