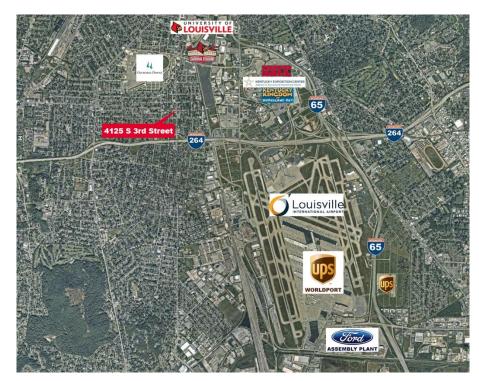

## **PROPERTY FEATURES**

- 0.35 +/- ac commercial development corner in densely populated south-central Louisville;
   3,688 sf building on site
- Immediate access via I-264
- · Adjacent to Kroger
- Close proximity to University of Louisville, Churchill Downs, Louisville International Airport, and UPS Worldport
- Traffic counts along S. 3rd Street exceed 17,500 ADT

## FOR SALE 4125 SOUTH THIRD STREET

Louisville, KY 40214

**Area Map** 

**Services Map** 

For more information, please contact:

BRENT DOLEN, CCIM Senior Associate 502 589 5150 ext. 262 bdolen@commercialkentucky.com 333 E. Main Street, Suite 510 Louisville, KY 40202 phone: +1 502 589 5150 www.CommercialKentucky.com