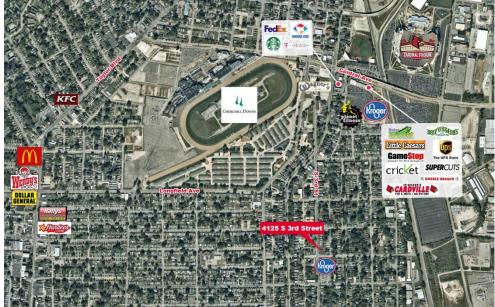

## **PROPERTY FEATURES**

- 0.35 +/- ac commercial development corner in densely populated south-central Louisville;
   3,688 sf building on site
- Immediate access via I-264
- · Adjacent to Kroger
- Close proximity to University of Louisville, Churchill Downs, Louisville International Airport, and UPS Worldport
- Traffic counts along S. 3rd Street exceed 17,500 ADT

## FOR SALE 4125 SOUTH THIRD STREET

Louisville, KY 40214

**Area Map** 

**Services Map** 

For more information, please contact:

BRENT DOLEN, CCIM Senior Associate 502 589 5150 ext. 262 bdolen@commercialkentucky.com 333 E. Main Street, Suite 510 Louisville, KY 40202 phone: +1 502 589 5150 www.CommercialKentucky.com