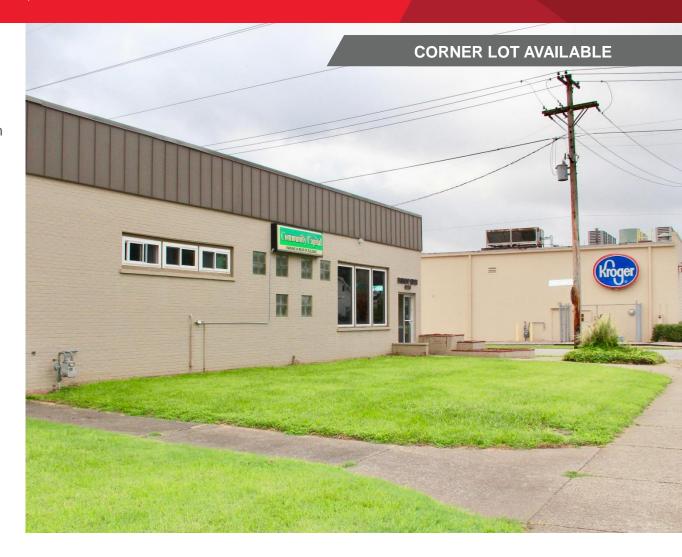

## **PROPERTY FEATURES**

- 0.35 +/- ac commercial development corner in densely populated south-central Louisville;
   3,688 sf building on site
- Immediate access via I-264
- · Adjacent to Kroger
- Close proximity to University of Louisville, Churchill Downs, Louisville International Airport, and UPS Worldport
- Traffic counts along S. 3rd Street exceed 17,500 ADT