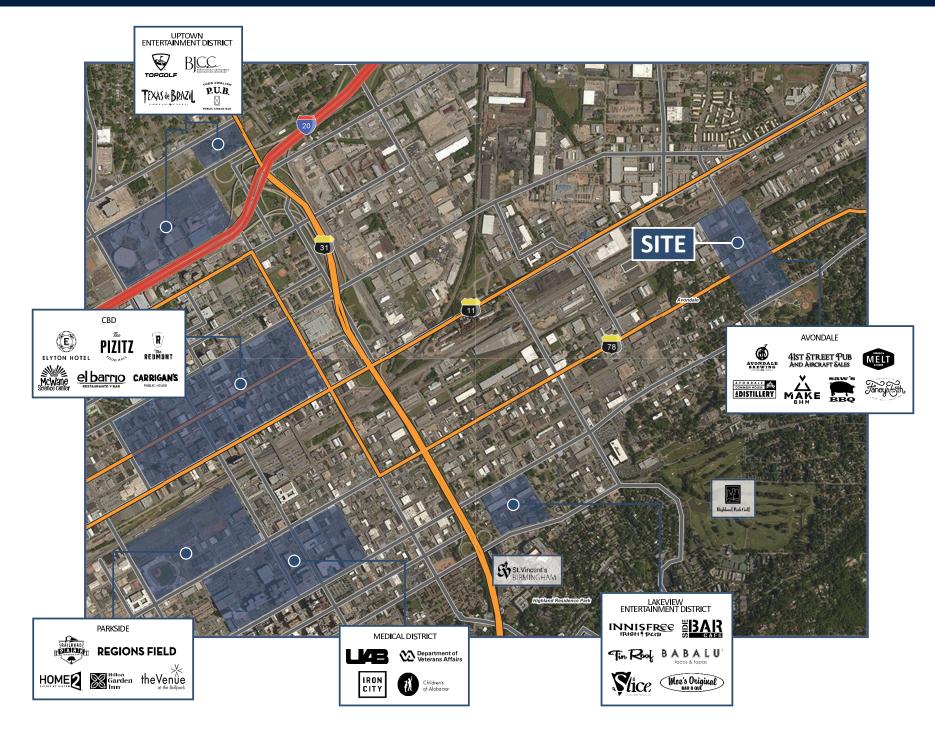

## O 400 41ST STREET SOUTH

- EXCELLENT OPPORTUNITY TO BE IN THE CENTER OF AVONDALE, A BIRMINGHAM HOTSPOT THAT HAS SEEN TREMENDOUS GROWTH OVER THE PAST FIVE YEARS WITH MULTIPLE OPTIONS FOR DINING AND ENTERTAINMENT INCLUDING AVONDALE BREWERY, SATURN MUSIC VENUE, PARKSIDE CAFE, 41ST STREET PUB, SAW'S BBQ, POST OFFICE PIES AND THE CITY'S ONLY SPEAKEASY, THE MARBLE RING
- 160.000+ RESIDENTS WITHIN A FIVE-MILE RADIUS WHICH INCLUDES THE AFFLUENT, HIGH-INCOME AREAS OF FOREST PARK AND MOUNTAIN BROOK
- THE CITY OF BIRMINGHAM, SPECIFICALLY DOWNTOWN, HAS SEEN A 58% INCREASE AMONG 24-35 YEAR OLDS BETWEEN 2010 AND 2014. A RATE MORE THAN TRIPLE THE NATIONAL AVERAGE
- UP TO FOUR TENANT SPACES AVAILABLE RANGING FROM 600 +/- SF TO 1,200 +/- SF