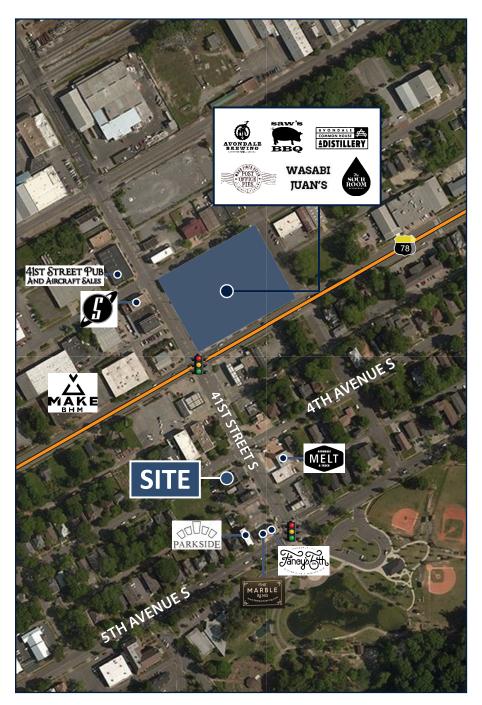

## O 400 41ST STREET SOUTH

- EXCELLENT OPPORTUNITY TO BE IN THE CENTER OF AVONDALE, A BIRMINGHAM HOTSPOT THAT HAS SEEN TREMENDOUS GROWTH OVER THE PAST FIVE YEARS WITH MULTIPLE OPTIONS FOR DINING AND ENTERTAINMENT INCLUDING AVONDALE BREWERY, SATURN MUSIC VENUE, PARKSIDE CAFE, 41ST STREET PUB, SAW'S BBQ, POST OFFICE PIES AND THE CITY'S ONLY SPEAKEASY, THE MARBLE RING
- 160.000+ RESIDENTS WITHIN A FIVE-MILE RADIUS WHICH INCLUDES THE AFFLUENT, HIGH-INCOME AREAS OF FOREST PARK AND MOUNTAIN BROOK
- THE CITY OF BIRMINGHAM, SPECIFICALLY DOWNTOWN, HAS SEEN A 58% INCREASE AMONG 24-35 YEAR OLDS BETWEEN 2010 AND 2014. A RATE MORE THAN TRIPLE THE NATIONAL AVERAGE
- UP TO FOUR TENANT SPACES AVAILABLE RANGING FROM 600 +/- SF TO 1,200 +/- SF