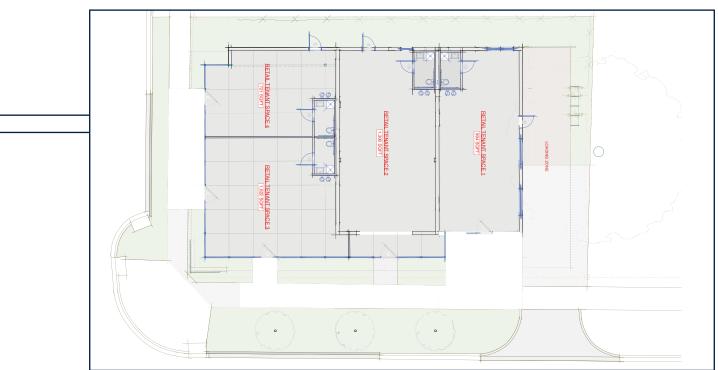

## O 400 41ST STREET SOUTH

- EXCELLENT OPPORTUNITY TO BE IN THE CENTER OF AVONDALE, A BIRMINGHAM HOTSPOT THAT HAS SEEN TREMENDOUS GROWTH OVER THE PAST FIVE YEARS WITH MULTIPLE OPTIONS FOR DINING AND ENTERTAINMENT INCLUDING AVONDALE BREWERY, SATURN MUSIC VENUE, PARKSIDE CAFE, 41ST STREET PUB, SAW'S BBQ, POST OFFICE PIES AND THE CITY'S ONLY SPEAKEASY, THE MARBLE RING
- 160.000+ RESIDENTS WITHIN A FIVE-MILE RADIUS WHICH INCLUDES THE AFFLUENT, HIGH-INCOME AREAS OF FOREST PARK AND MOUNTAIN BROOK
- THE CITY OF BIRMINGHAM, SPECIFICALLY DOWNTOWN, HAS SEEN A 58% INCREASE AMONG 24-35 YEAR OLDS BETWEEN 2010 AND 2014. A RATE MORE THAN TRIPLE THE NATIONAL AVERAGE
- UP TO FOUR TENANT SPACES AVAILABLE RANGING FROM 600 +/- SF TO 1,200 +/- SF