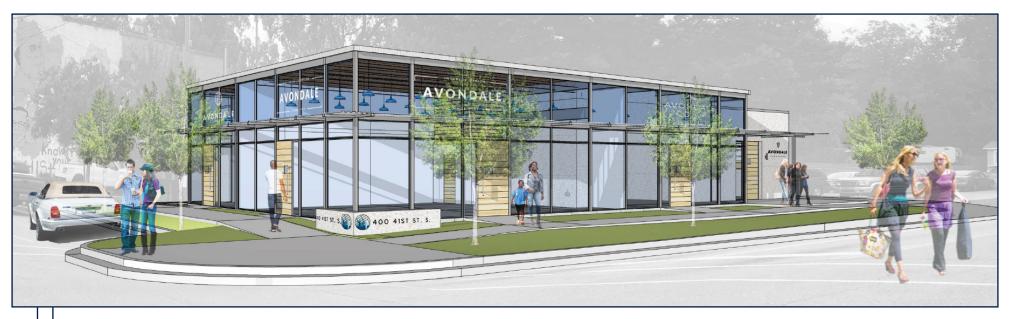

## O 400 41ST STREET SOUTH

- EXCELLENT OPPORTUNITY TO BE IN THE CENTER OF AVONDALE, A BIRMINGHAM HOTSPOT THAT HAS SEEN TREMENDOUS GROWTH OVER THE PAST FIVE YEARS WITH MULTIPLE OPTIONS FOR DINING AND ENTERTAINMENT INCLUDING AVONDALE BREWERY, SATURN MUSIC VENUE, PARKSIDE CAFE, 41ST STREET PUB, SAW'S BBQ, POST OFFICE PIES AND THE CITY'S ONLY SPEAKEASY, THE MARBLE RING
- 160.000+ RESIDENTS WITHIN A FIVE-MILE RADIUS WHICH INCLUDES THE AFFLUENT, HIGH-INCOME AREAS OF FOREST PARK AND MOUNTAIN BROOK
- THE CITY OF BIRMINGHAM, SPECIFICALLY DOWNTOWN, HAS SEEN A 58% INCREASE AMONG 24-35 YEAR OLDS BETWEEN 2010 AND 2014. A RATE MORE THAN TRIPLE THE NATIONAL AVERAGE
- UP TO FOUR TENANT SPACES AVAILABLE RANGING FROM 600 +/- SF TO 1,200 +/- SF