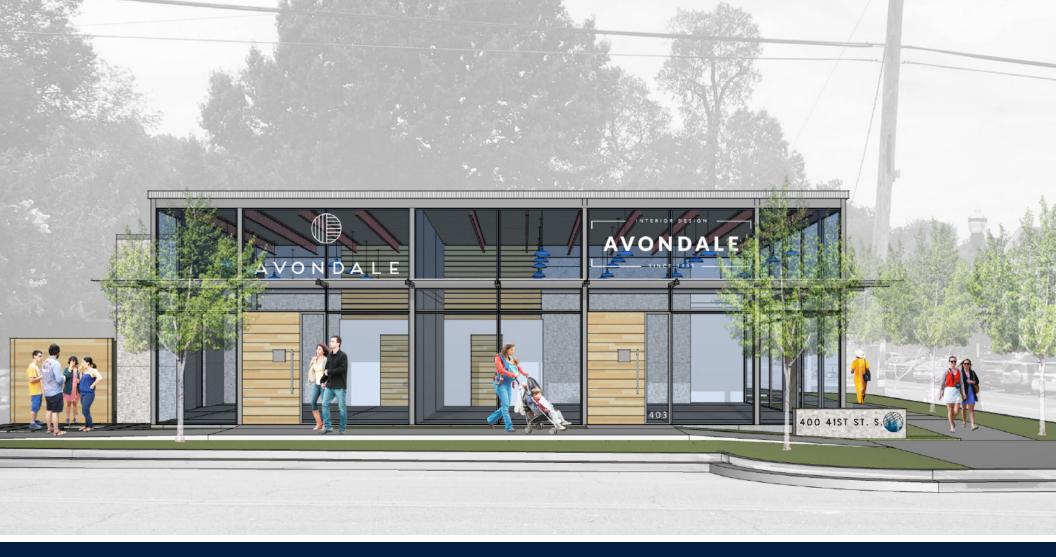

## O 400 41ST STREET SOUTH

- EXCELLENT OPPORTUNITY TO BE IN THE CENTER OF AVONDALE, A BIRMINGHAM HOTSPOT THAT HAS SEEN TREMENDOUS GROWTH OVER THE PAST FIVE YEARS WITH MULTIPLE OPTIONS FOR DINING AND ENTERTAINMENT INCLUDING AVONDALE BREWERY, SATURN MUSIC VENUE, PARKSIDE CAFE, 41ST STREET PUB, SAW'S BBQ, POST OFFICE PIES AND THE CITY'S ONLY SPEAKEASY, THE MARBLE RING
- 160.000+ RESIDENTS WITHIN A FIVE-MILE RADIUS WHICH INCLUDES THE AFFLUENT, HIGH-INCOME AREAS OF FOREST PARK AND MOUNTAIN BROOK
- THE CITY OF BIRMINGHAM, SPECIFICALLY DOWNTOWN, HAS SEEN A 58% INCREASE AMONG 24-35 YEAR OLDS BETWEEN 2010 AND 2014. A RATE MORE THAN TRIPLE THE NATIONAL AVERAGE
- UP TO FOUR TENANT SPACES AVAILABLE RANGING FROM 600 +/- SF TO 1,200 +/- SF