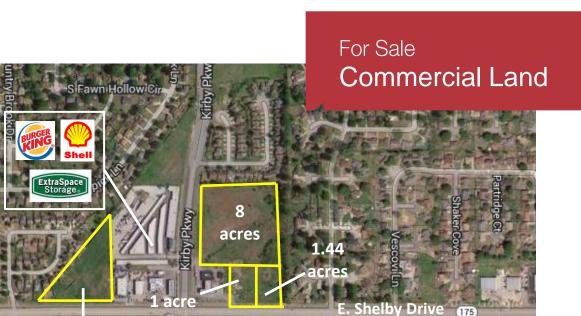

## **Property Features**

- All Services Available
- Tremendous Road Frontage
- Traffic Count: 25,410 VPD
- 3 Mile Population 74,799
- Average HH Income: \$72,689
- Built-to-Suit Availability
- Owner Finance Options
- Prime location on Northeast and Northwest corners of Shelby Drive and Kirby Parkway
- Neighboring businesses include Shell Oil, Burger King, and Extra Space Storage

| Acres Available | Asking Price |
|-----------------|--------------|
| 1.0 Acres       | \$225,000    |
| 1.44 Acres      | \$225,000    |
| 2.4 Acres       | \$250,000    |
| 8 Acres         | \$675,000    |