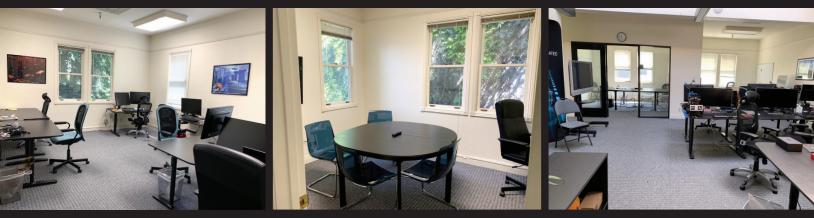

## Third Floor - Suite 300: ±2,705 SF

- High Ceiling
- Open Plan with Conference Room,
  2 Offices, Large Work Room, Kitchen and Restroom
- Furniture may be Available
- Large Board/Conference Room on the First Floor Available for All the Building Tenants