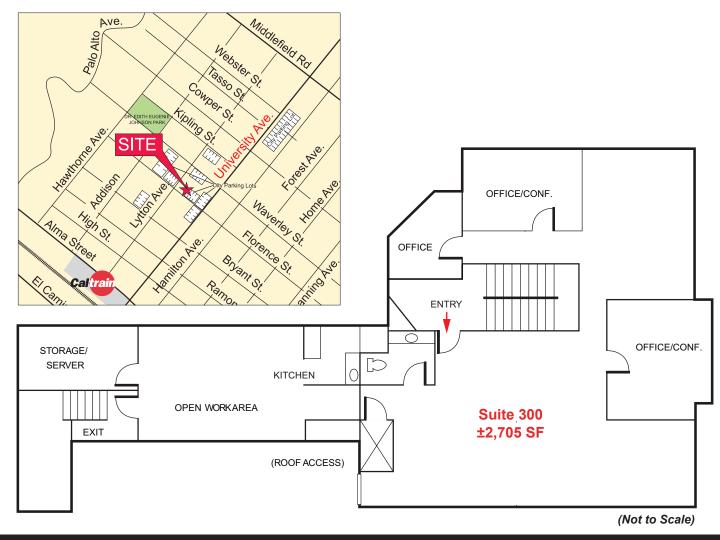

## Third Floor - Suite 300: ±2,705 SF

- High Ceiling
- Open Plan with Conference Room,
  2 Offices, Large Work Room, Kitchen and Restroom
- Furniture may be Available
- Large Board/Conference Room on the First Floor Available for All the Building Tenants

## **SAMPLE FURNITURE LAYOUT**

Cherie Wittry 650.688.8523 cwittry@ngkf.com CA RE License #00863251

245 Lytton Avenue, Suite 150, Palo Alto, CA 94301

www.ngkf.com