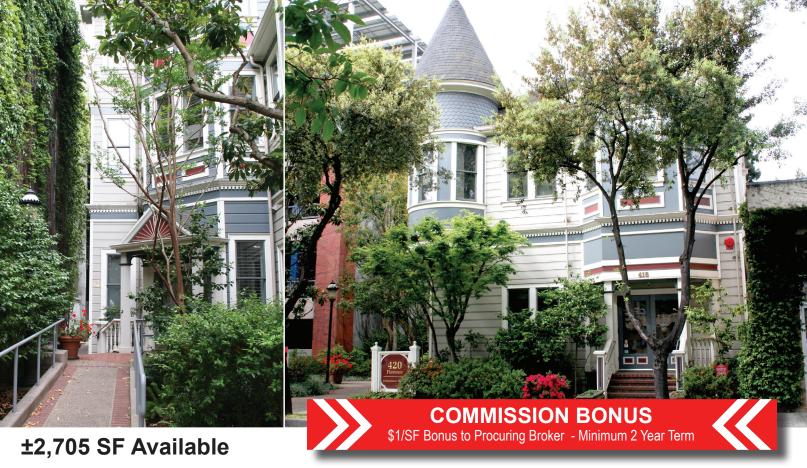

## Downtown Palo Alto Victorian Office Building 420 Florence Street, Palo Alto

NOW AVAILABLE: ±2,705 SF Office

As the exclusive agent, I am pleased to offer the following space:

- High Identity Beautiful Historic Victorian
  Office Building
- Located in the Heart of Downtown Palo Alto
- First Floor Common Building Conference Room
- Adjacent to Multi-Story City Parking Garage (Over 600 Parking Stalls) with Additional City Parking Across the Street
- Walk to Caltrain/Within 1 Block of University Avenue - Apple Store and Services
- Fiber to Building
- Call Agent to Tour