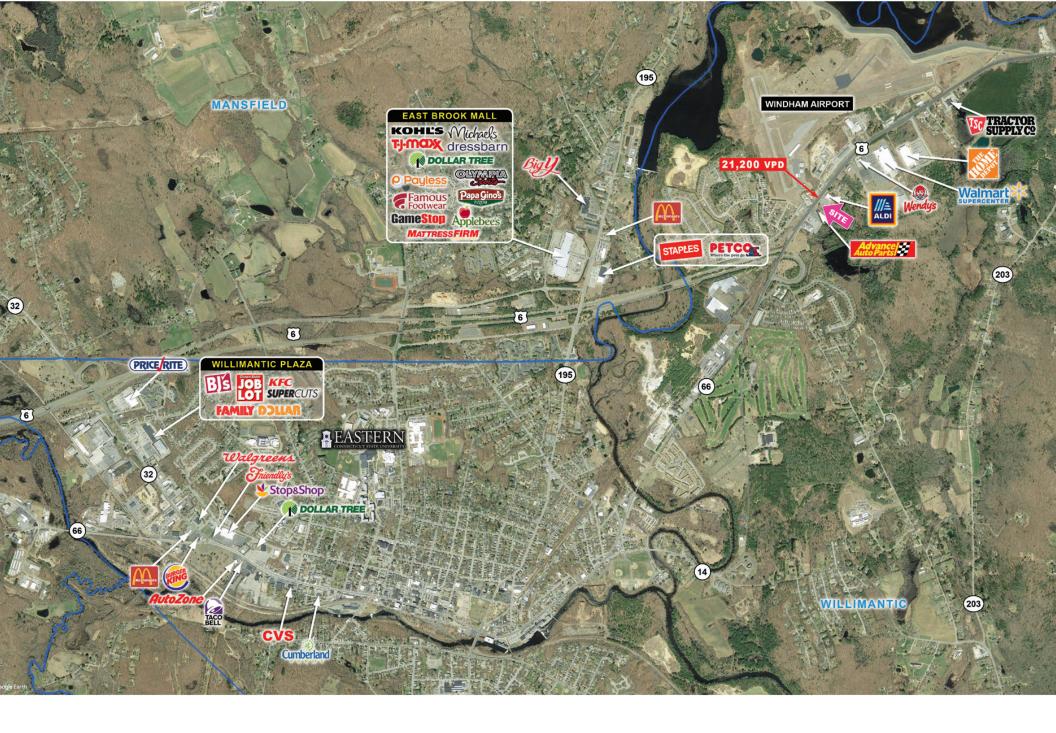

| Location       | 322 Boston Post Road, Windham, CT                                                                                                                                     |  |  |  |
|----------------|-----------------------------------------------------------------------------------------------------------------------------------------------------------------------|--|--|--|
| Size           | .96 acres                                                                                                                                                             |  |  |  |
| Price          | Call for details                                                                                                                                                      |  |  |  |
| Area Retail    | WalMart Supercenter, Aldi, Advance Auto Parts,<br>Home Depot, Wendy's, Tractor Supply, Big Y,<br>Staples, TJ Maxx, Michaels, Kohl's, Petco, DollarTree,<br>Applebee's |  |  |  |
| Traffic Counts | 21 200 VPD on Rt-6                                                                                                                                                    |  |  |  |