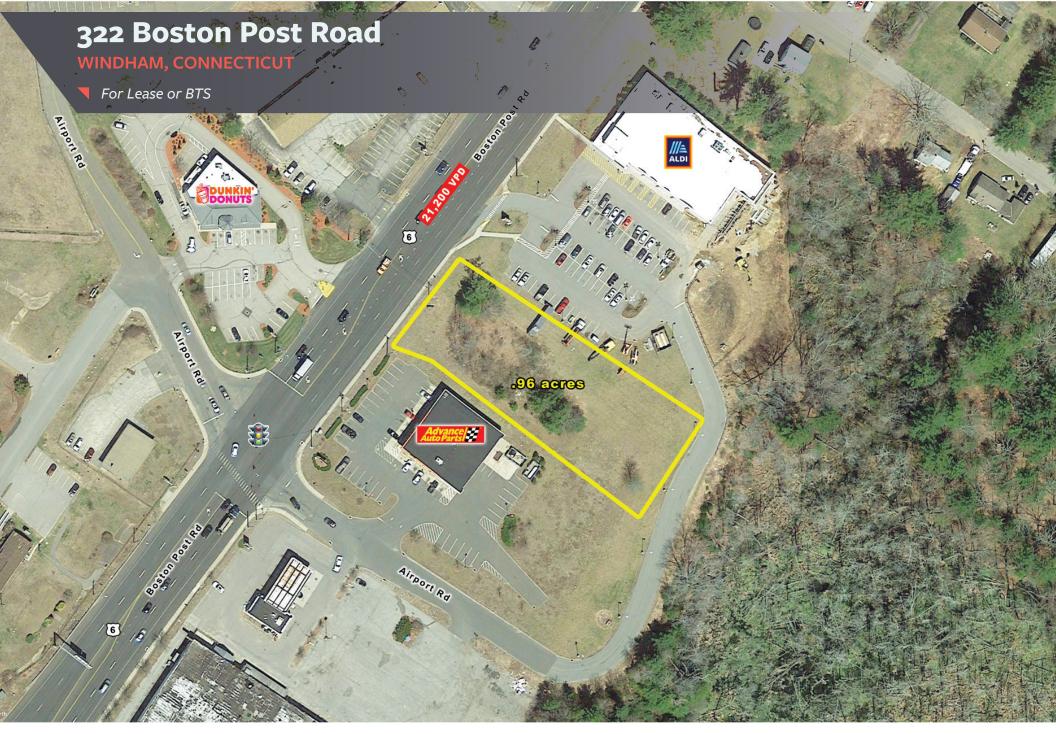

## 322 Boston Post Road

**WINDHAM, CONNECTICUT For Lease or BTS** 

- Prime commercial land along Boston Post Road
- Strong traffic counts (21,200 VPD)
- Surrounded by national retailers
- Various access and layout possibilities
- 5.5 miles to UCONN Campus

| Location       | 322 Boston Post Road, Windham, CT                                                                                                                                     |  |  |  |
|----------------|-----------------------------------------------------------------------------------------------------------------------------------------------------------------------|--|--|--|
| Size           | .96 acres                                                                                                                                                             |  |  |  |
| Price          | Call for details                                                                                                                                                      |  |  |  |
| Area Retail    | WalMart Supercenter, Aldi, Advance Auto Parts,<br>Home Depot, Wendy's, Tractor Supply, Big Y,<br>Staples, TJ Maxx, Michaels, Kohl's, Petco, DollarTree,<br>Applebee's |  |  |  |
| Traffic Counts | 21 200 VPD on Rt-6                                                                                                                                                    |  |  |  |