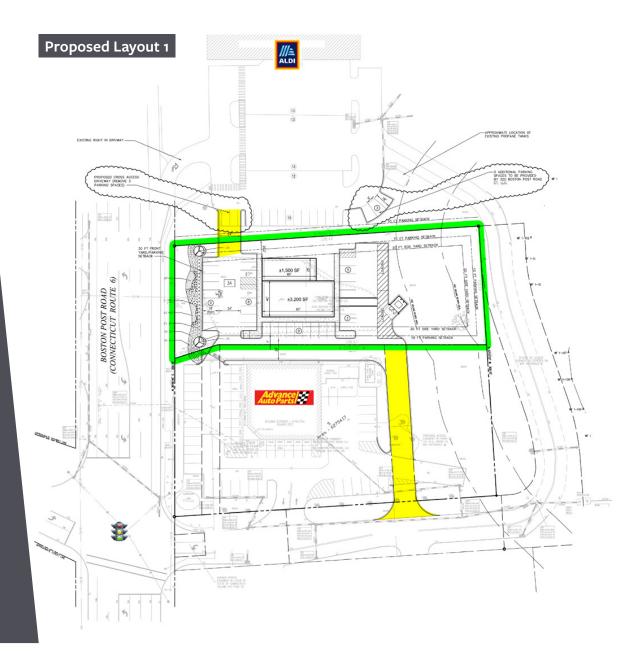

## 322 Boston Post Road

**WINDHAM, CONNECTICUT For Lease or BTS** 

- Prime commercial land along Boston Post Road
- Strong traffic counts (21,200 VPD)
- Surrounded by national retailers
- Various access and layout possibilities
- 5.5 miles to UCONN Campus