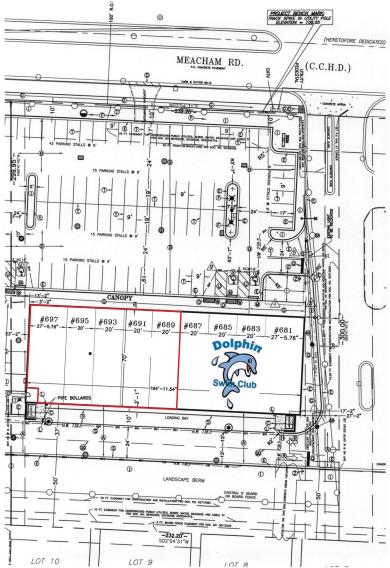

## 689-697 Meacham Road

- Location: 689-697 Meacham Road Elk Grove Village, IL 60007
- Total Building Size: 13,541 Sq. Ft.
- Space Available: 1,400 Sq. Ft. 7,418 Sq. Ft.
- Land Area: 1.58 Acres +/-
- Parking: 72 Stalls