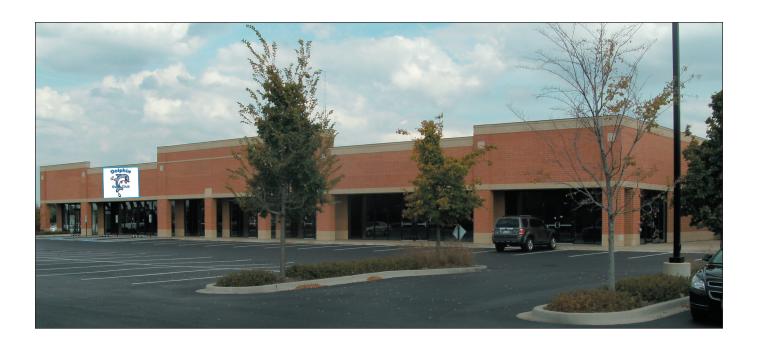

## 689-697 Meacham Road

- Location: 689-697 Meacham Road Elk Grove Village, IL 60007
- Total Building Size: 13,541 Sq. Ft.
- Space Available: 1,400 Sq. Ft. 7,418 Sq. Ft.
- Land Area: 1.58 Acres +/-
- Parking: 72 Stalls