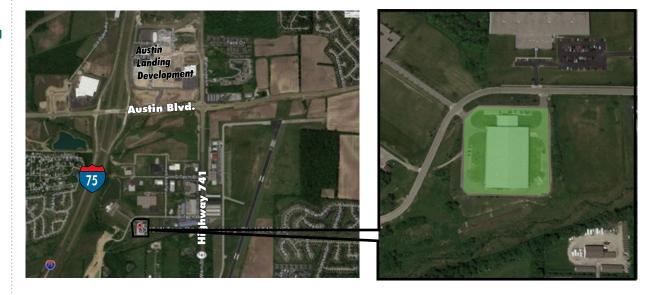

# 3300 WEST TECH DRIVE CRANE-SERVED

SPRINGBORO, OH 45342 :: MONTGOMERY COUNTY

LOCATION