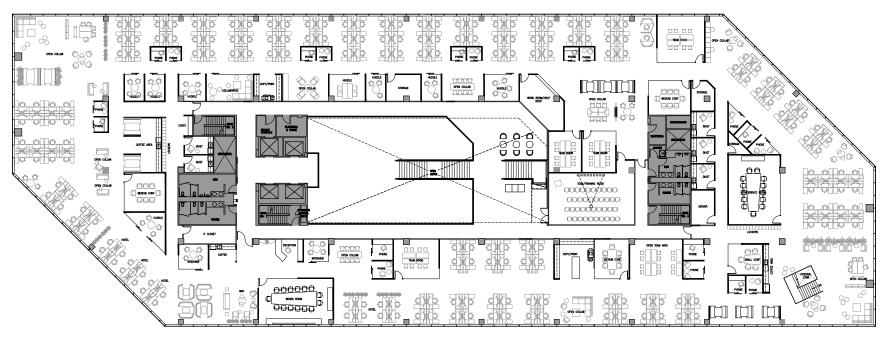

#### **AVAILABILITIES**

FLOOR 4 40,369 SF

FLOOR 3 31,891 SF VIRTUAL TOUR

**UP TO 72,260 SF CONTIGUOUS SPACE AVAILABLE** 

#### FLOOR 3 · 31,891 RSF

**▶** VIEW VIRTUAL TOUR