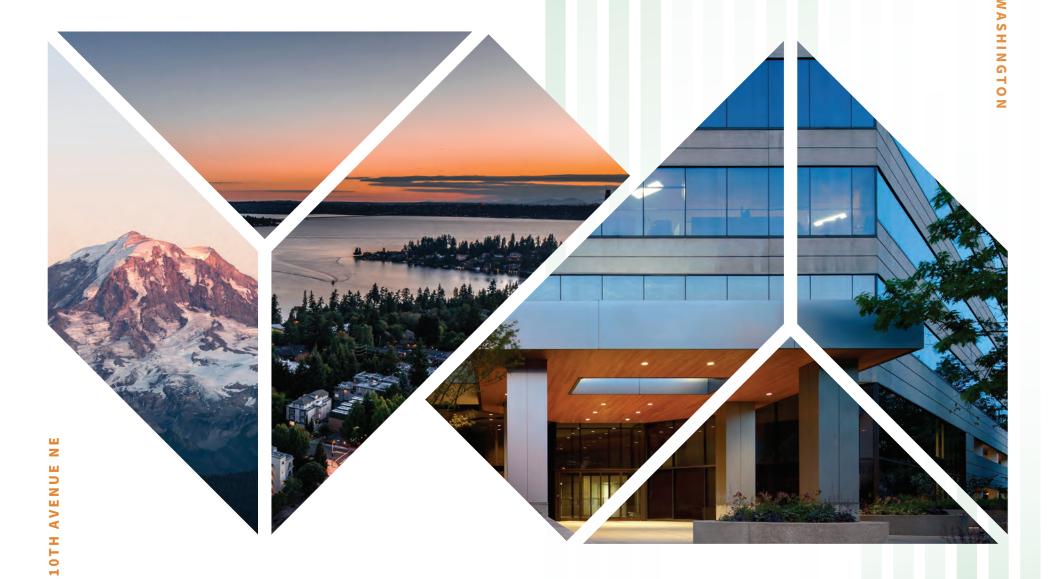

## Forward From Here

Midstation is a seven-story, Class A workplace favorably located in Bellevue's CBD with sweeping views of Mt. Rainier and the Cascades.

Suitable for tech teams seeking growth-aligned workspace, Midstation is slated to debut large-scale renovations and energized amenity experiences starting in late 2023.