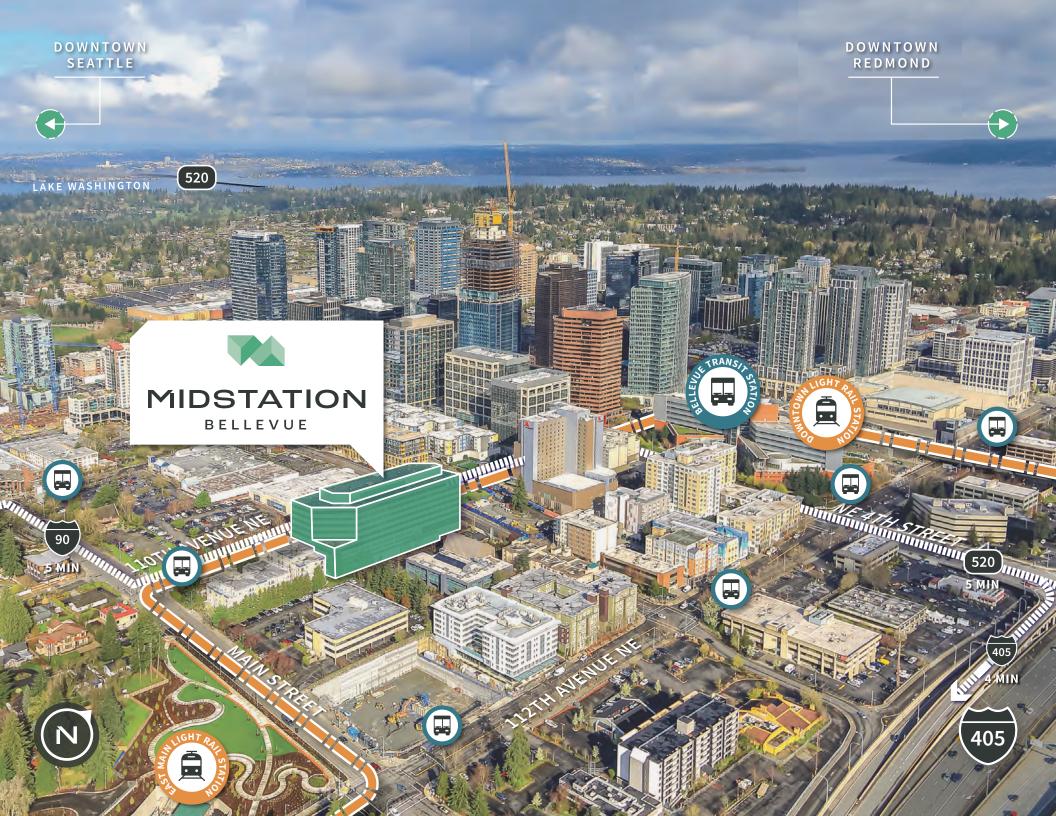

# Panoramic Access

Located two blocks from both the
East Main and Downtown Bellevue
rail stations and minutes from I-90
and I-405, Midstation suits companies
ready to scale their presence and
talent base across Lake Washington.

Convenient to Bellevue, Seattle and Redmond via the East Link Extension launching in Spring 2025, this location affords strong talent pull perched amidst reputable tenant identities.

#### TRANSIT AND COMMUTER FRIENDLY

**COMMUTE TIMES** 

EAST MAIN LIGHT RAIL STATION 5 MIN WALK

RAIL STATION
5 MIN WALK

4 MIN DRIVE

5 MIN DRIVE

HIGHWAY 520 5 MIN DRIVE