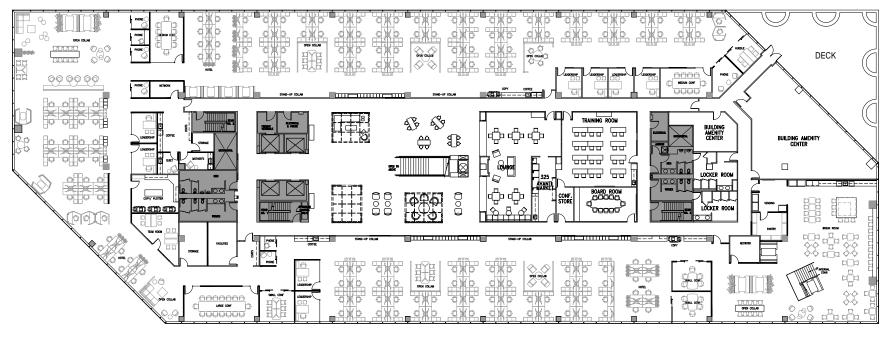

#### **AVAILABILITIES**

FLOOR 4 40,369 SF

FLOOR 3 31,891 SF VIRTUAL TOUR

**UP TO 72,260 SF CONTIGUOUS SPACE AVAILABLE** 

#### FLOOR 3 · 31,891 RSF

**▶** VIEW VIRTUAL TOUR