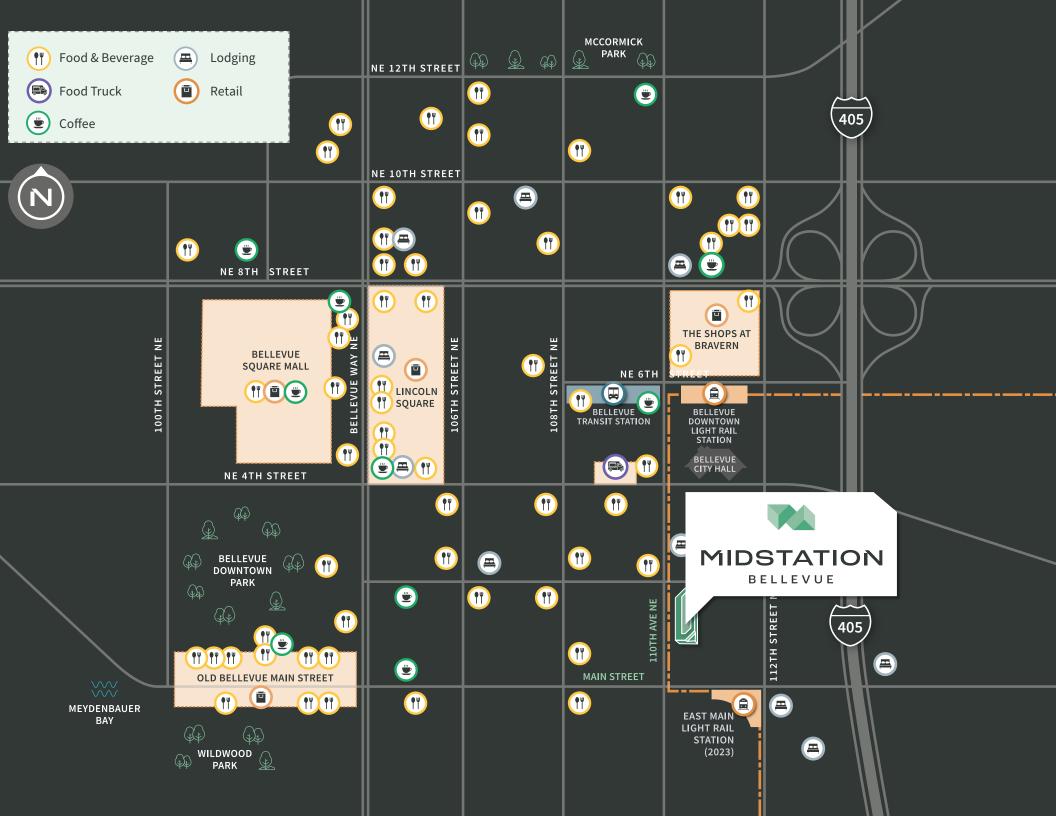

# Surrounded by Bellevue Amenities

Beyond Midstation's on-site amenity offering, it's a short walk to a plethora of choice downtown destinations. From city green spaces to preferred dining and hotels, there's plenty to explore.

#### **FOOD & BEVERAGE FAVORITES**

- Anchorhead Coffee
- Araya's Place
- Bake's Place
- Bellden Cafe
- Bellevue Food Trucks
- Bellevue Square Mall
- Blazing Bagels
- Bowl Gogi
- Cafe Aloe
- Cafe Pogacha
- Chipotle Mexican Grill
- Dough Zone Dumpling House
- El Gaucho
- FOB Poke Bar
- Fonte Cafe

- · Gilbert's on Main
- Hadilao Hot Pot
- Ladro
- · Lincoln Square
- MOD Pizza
- Monsoon Bellevue
- Nibbana
- Pagliacci Pizza
- · Royal Bakehouse
- Seastar Restaurant & Raw Bar
- Semicolon Cafe
- Starbucks
- Sushi Kudasai
- The Melting Pot
- The Shops at Bravern

#### **HOTELS**

- Westin
- AC Hotels
- Marriott Bellevue
- W Bellevue
- Hilton Garden Inn

#### RECREATION

- Bellevue Downtown Park
- McCormick Park
- Wildwood Park