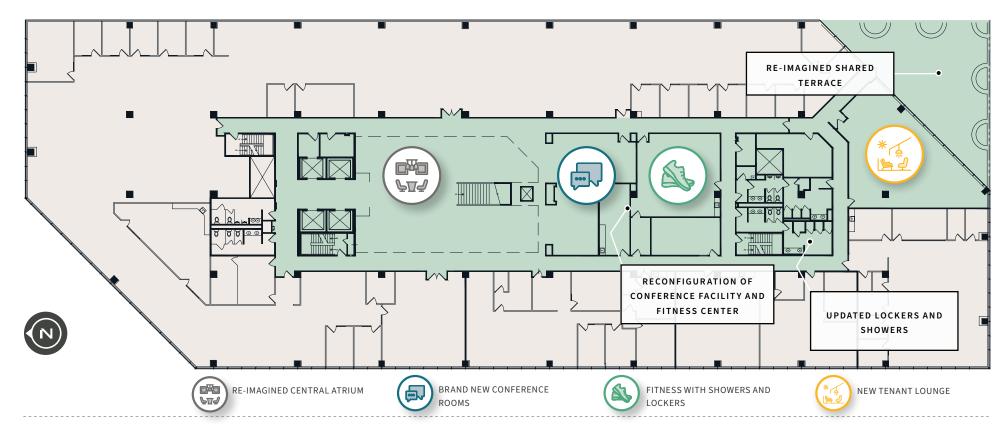

#### **PLANNED AMENITIES**

## WITH UPGRADED FINISHES, AND LIGHTING

NEW
TENANT LOUNGE
OFF OF THE SHARED
OUTDOOR TERRACE

BRAND NEW
CONFERENCE
AND BOARD ROOMS

STATE-OF-THE-ART
FITNESS
WITH SHOWERS
AND LOCKERS

RE-IMAGINED FIVE-STORY CENTRAL ATRIUM

#### PLANNED SHARED AMENITY FLOOR

----- LEVEL THREE