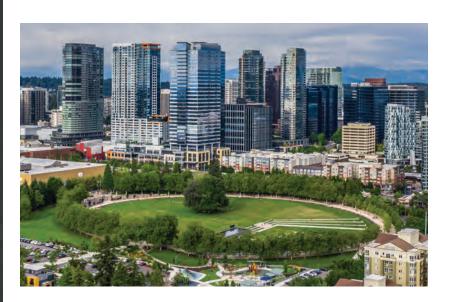

## Forward From Here

Midstation is a seven-story, Class A workplace favorably located in Bellevue's CBD with sweeping views of Mt. Rainier and the Cascades.

Suitable for tech teams seeking growth-aligned workspace, Midstation is slated to debut large-scale renovations and energized amenity experiences starting in late 2023.

II SWEEPING VIEWS FROM MIDSTATION'S SHARED TERRACE