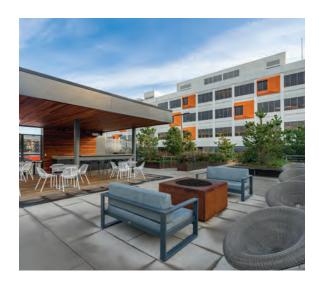

II SWEEPING VIEWS FROM MIDSTATION'S SHARED TERRACE

## WITH UPGRADED FINISHES, AND LIGHTING

NEW
TENANT LOUNGE
OFF OF THE SHARED
OUTDOOR TERRACE

BRAND NEW
CONFERENCE
AND BOARD ROOMS

STATE-OF-THE-ART
FITNESS
WITH SHOWERS
AND LOCKERS

RE-IMAGINED FIVE-STORY CENTRAL ATRIUM