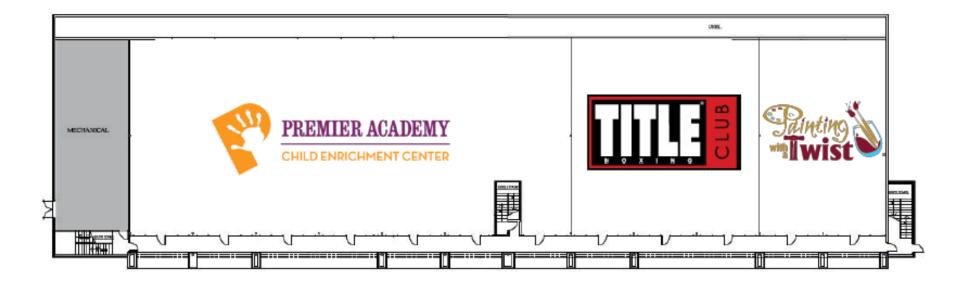

#### **PROPERTY HIGHLIGHTS**

- Join Massage Envy, Painting with a Twist, Premier Academy, Trios Salon and other well established Tenant's in the heart of Omaha's West Maple Road retail corridor
- Shopping center is anchored by Lowe's, Michael's and Red Robin
- Signage available on both sides of building
- Excellent visibility ٠
- Former insurance office with office build-out now available