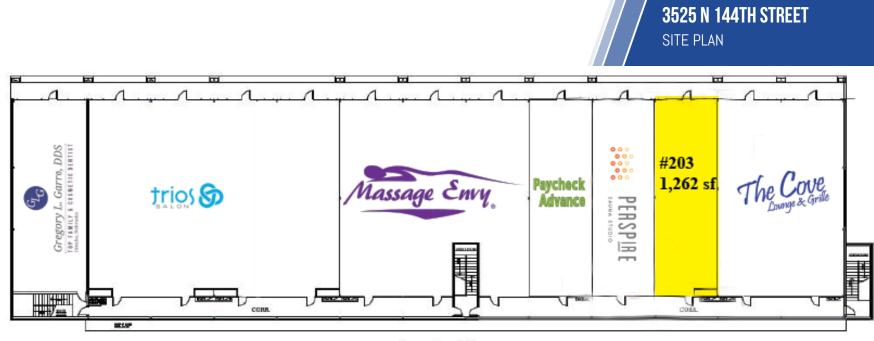

#### **AVAILABLE SPACES**

| SPACE | SIZE     | LEASE RATE          | EST. OP. EXP. | EST. TOTAL / MO. |
|-------|----------|---------------------|---------------|------------------|
| 203   | 1,262 SF | \$15.50 SF/yr (NNN) | \$7.00        | \$2,366.25       |

#### AVAILABLE SPACES

| SPACE | SIZE     | LEASE RATE          | EST. OP. EXP. | EST. TOTAL / MO. |
|-------|----------|---------------------|---------------|------------------|
| 203   | 1,262 SF | \$15.50 SF/yr (NNN) | \$7.00        | \$2,366.25       |