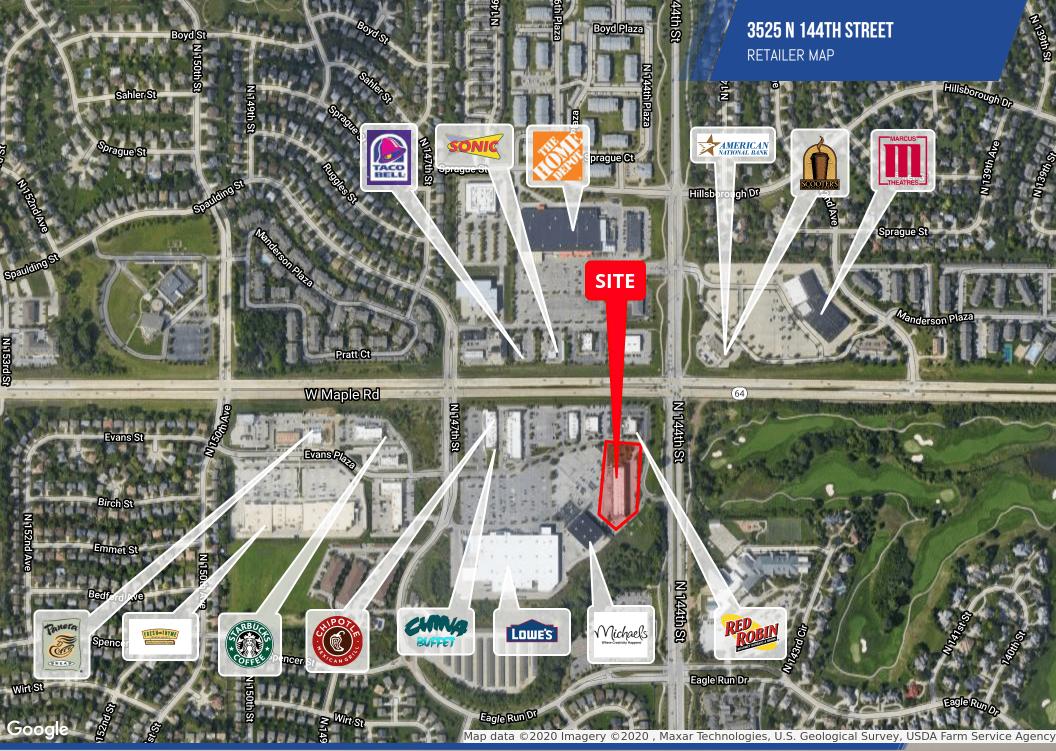

# SHOPPES AT GRAYHAWK

3525 N 144TH STREET, OMAHA, NE 68116

#### **PROPERTY HIGHLIGHTS**

- Join Massage Envy, Painting with a Twist, Premier Academy, Trios Salon and other well established Tenant's in the heart of Omaha's West Maple Road retail corridor
- Shopping center is anchored by Lowe's, Michael's and Red Robin
- Signage available on both sides of building
- Excellent visibility ٠
- Former insurance office with office build-out now available

#### SITE INFORMATION

| Cross-Streets | 144th and W Maple<br>Road |
|---------------|---------------------------|
| County        | Douglas                   |
| Zoning        | GC                        |