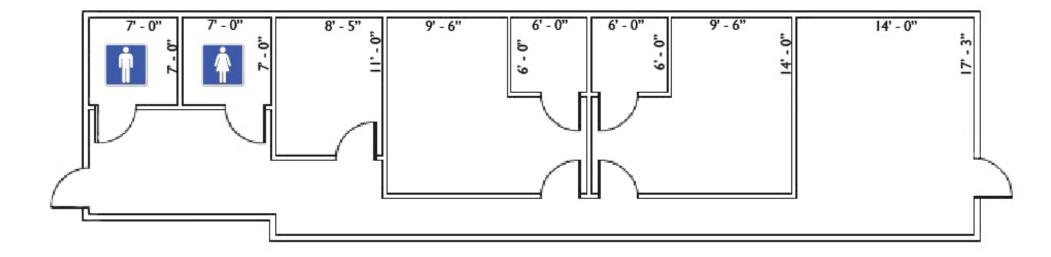

#### **AVAILABLE SPACES**

| SPACE | SIZE     | LEASE RATE          | EST. OP. EXP. | EST. TOTAL / MO. |
|-------|----------|---------------------|---------------|------------------|
| 203   | 1,262 SF | \$15.50 SF/yr (NNN) | \$7.00        | \$2,366.25       |

#### AVAILABLE SPACES

| SPACE | SIZE     | LEASE RATE          | EST. OP. EXP. | EST. TOTAL / MO. |
|-------|----------|---------------------|---------------|------------------|
| 203   | 1,262 SF | \$15.50 SF/yr (NNN) | \$7.00        | \$2,366.25       |

Upper Level Plan