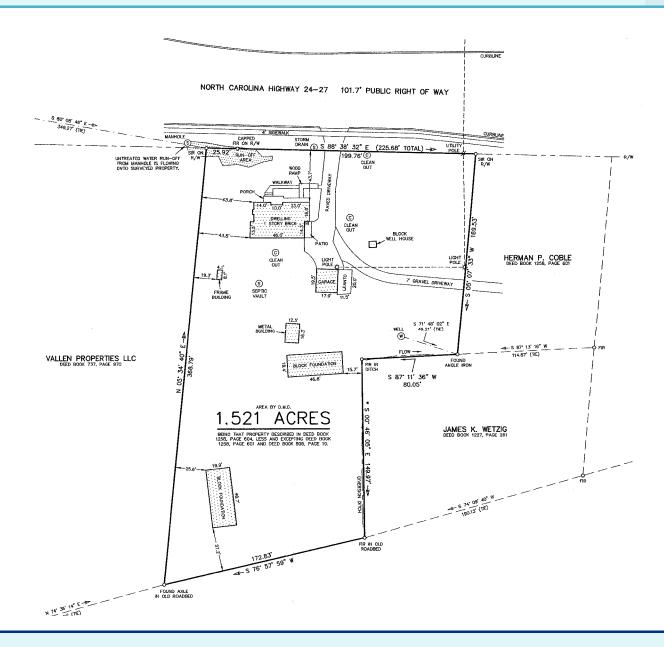

## **SITE PLAN**

#### **ABOUT THE PROPERTY**

- 1.51 acres for sale on the bustling Main Street of Locust, NC
- 225' of road frontage
- Ideal for a new retail commercial business
- · Located between Family Dollar and a car wash
- Across from The Stanly Plaza, anchored by Food Lion
- Close proximity to I-485, NC-24/27, US-200, and US-601
- PIN 557503002395
- 24,500 AADT along W Main St/NC-24