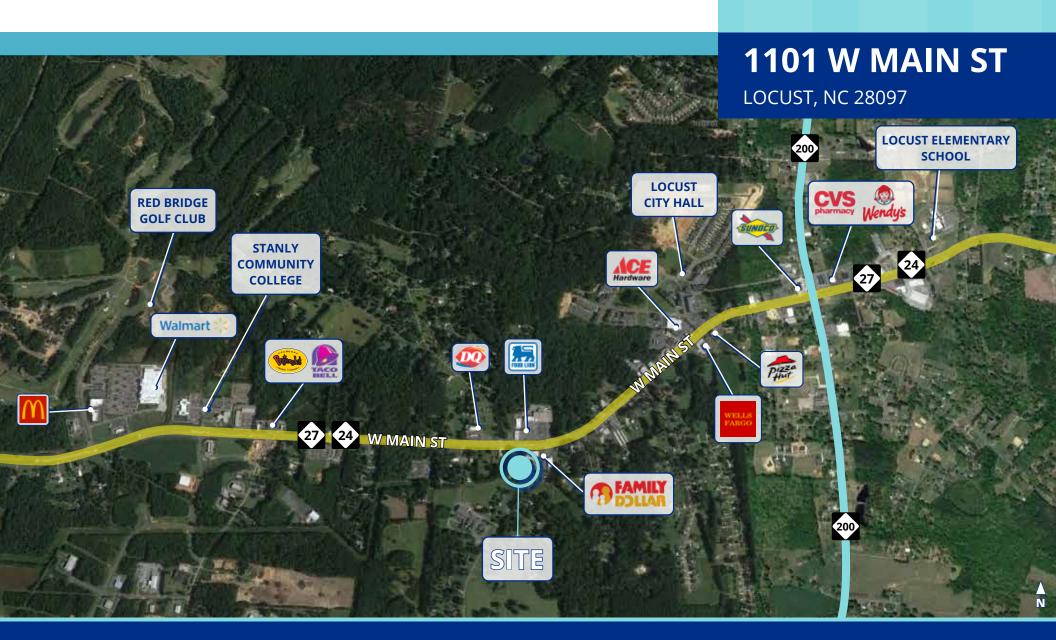

## **AREA LOCATION MAP**

#### **ABOUT THE PROPERTY**

- 1.51 acres for sale on the bustling Main Street of Locust, NC
- 225' of road frontage
- Ideal for a new retail commercial business
- · Located between Family Dollar and a car wash
- Across from The Stanly Plaza, anchored by Food Lion
- Close proximity to I-485, NC-24/27, US-200, and US-601
- PIN 557503002395
- 24,500 AADT along W Main St/NC-24