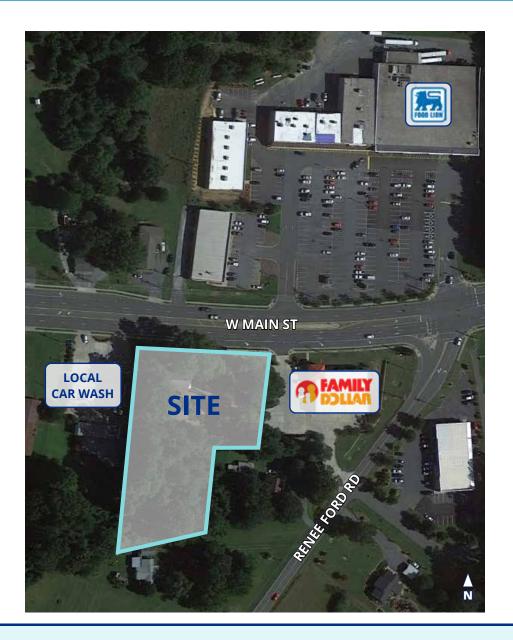

## **SITE PLAN**

#### **ABOUT THE PROPERTY**

- 1.51 acres for sale on the bustling Main Street of Locust, NC
- 225' of road frontage
- Ideal for a new retail commercial business
- · Located between Family Dollar and a car wash
- Across from The Stanly Plaza, anchored by Food Lion
- Close proximity to I-485, NC-24/27, US-200, and US-601
- PIN 557503002395
- 24,500 AADT along W Main St/NC-24