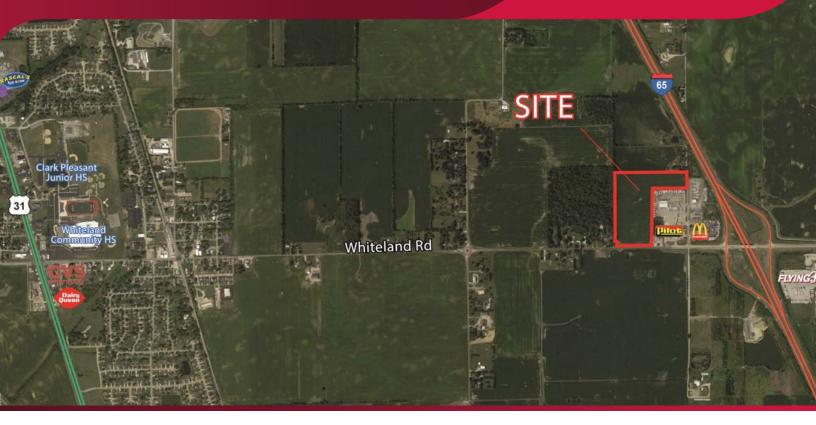

## LAND FOR SALE **0 WHITELAND RD**

Whiteland, IN 46184

## **DETAILS:**

- > 25 Acres of Tillable Land in Johnson County
- > 637' of Road Frontage
- > Adjacent to Industrial Zoning
- > Very Close to I-65 at Whiteland Exit Z on Busy Whiteland Road
- > Sanitary On Site
- > Subject to Tenant's Rights
- > Easy to Show