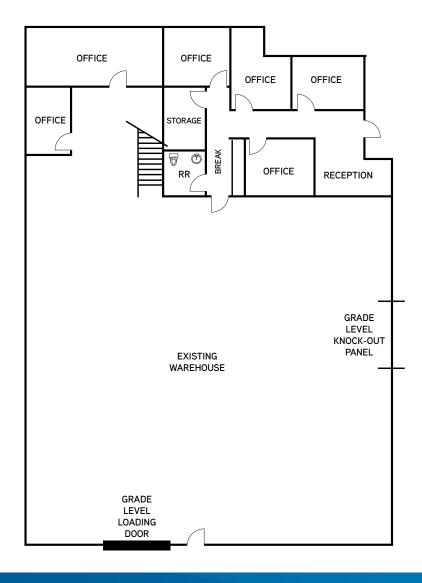

#### BUILDING 7B 5945-2 WIGWAM AVENUE

- ±7,182 Total SF
- ±4,831 Warehouse SF
- ±1,356 Office SF
- ±995 Mezzanine SF
- One (1) 12'x14' Grade Level Loading Door
- Paved and Fenced Yard
- Sale Price: \$969,570 (\$135 psf)