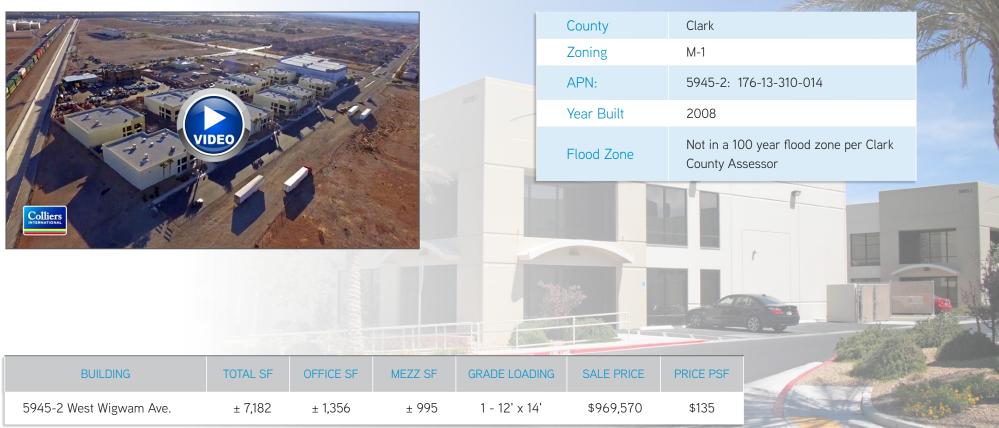

#### BUILDING 7B 5945-2 WIGWAM AVENUE

- ±7,182 Total SF
- ±4,831 Warehouse SF
- ±1,356 Office SF
- ±995 Mezzanine SF
- One (1) 12'x14' Grade Level Loading Door
- Paved and Fenced Yard
- Sale Price: \$969,570 (\$135 psf)