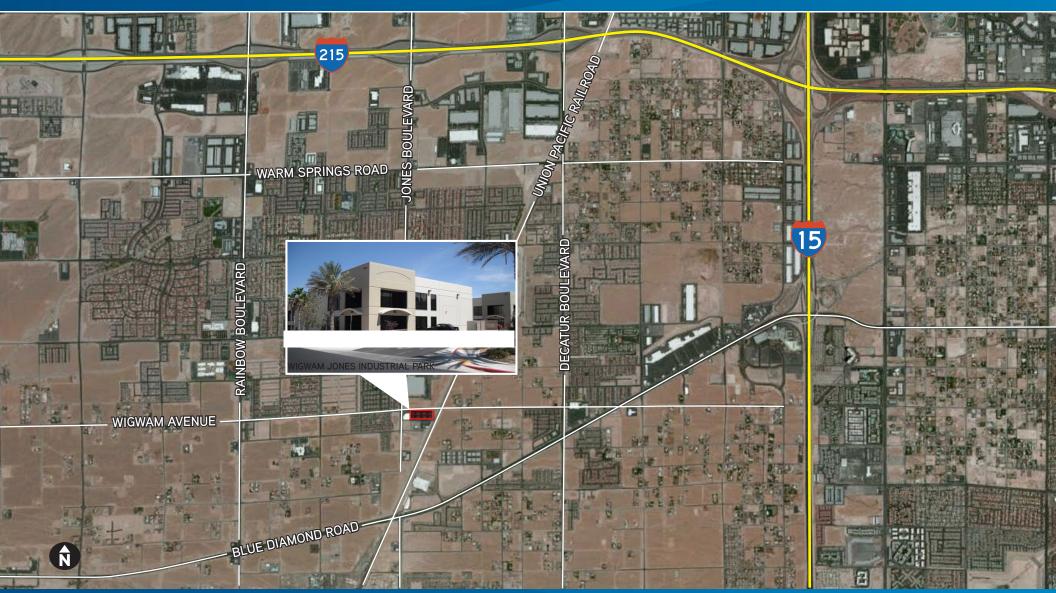

#### **PROJECT DETAILS**

12 Industrial Office/Warehouse Buildings Situated on ±4.32 Net Acres

Zoned M-I (Clark County)

Located East of the Wigwam Avenue & Jones Boulevard Interchange