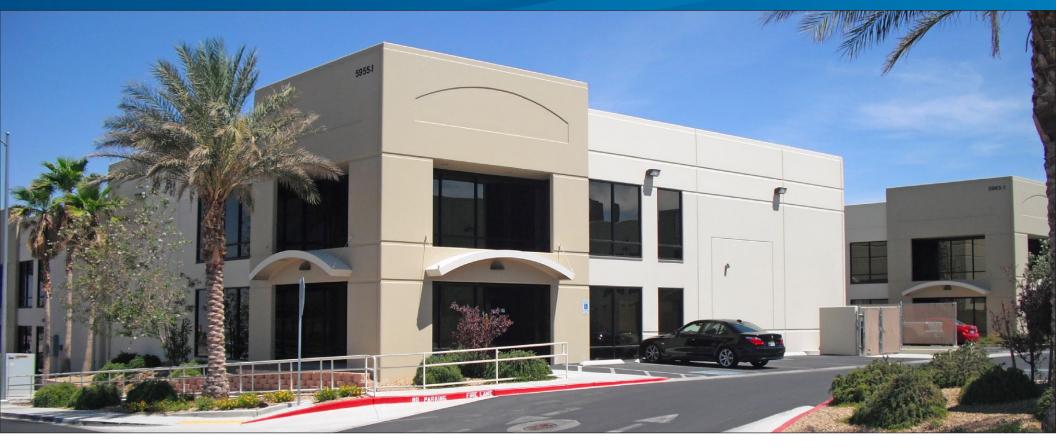

### LAS VEGAS, NEVADA 89139

#### **PROJECT DETAILS**

12 Industrial Office/Warehouse Buildings Situated on ±4.32 Net Acres

Zoned M-I (Clark County)

Located East of the Wigwam Avenue & Jones Boulevard Interchange

#### **BUILDING DETAILS**

- Concrete Tilt-up Construction
- Building Size ±7,182 SF
- ±18' 19' Clear Height
- Grade Level Loading

- Skylights in Warehouse
- Evaporative Cooled Warehouse
- Metal Halide Lighting
- Fenced Yards with Each Building