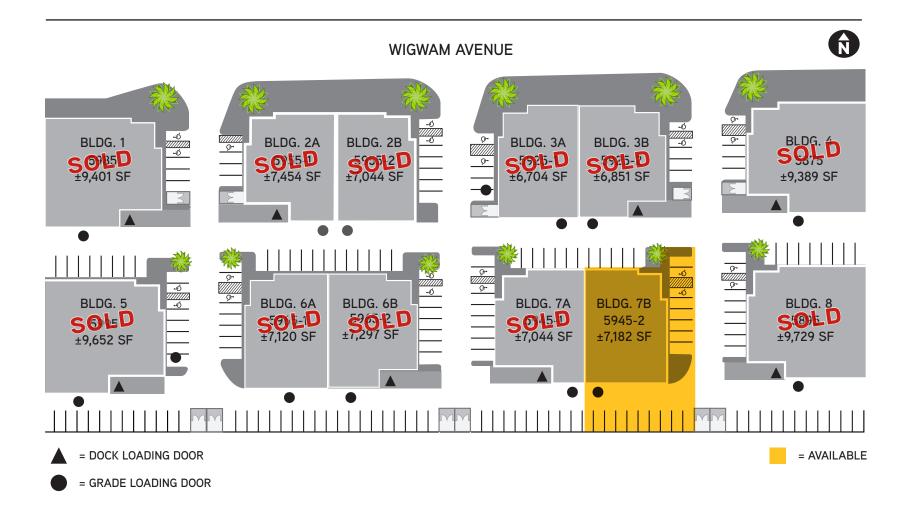

#### LAS VEGAS, NEVADA 89139

SITE PLAN

COLLIERS INTERNATIONAL 3960 Howard Hughes Parkway, Suite 150 Las Vegas, NV 89169 www.colliers.com/lasvegas DAN DOHERTY **V SIGR** +1 702 836 3707

dan.doherty@colliers.com

#### BUILDING 7B 5945-2 WIGWAM AVENUE

- ±7,182 Total SF
- ±4,831 Warehouse SF
- ±1,356 Office SF
- ±995 Mezzanine SF
- One (1) 12'x14' Grade Level Loading Door
- Paved and Fenced Yard
- Sale Price: \$969,570 (\$135 psf)