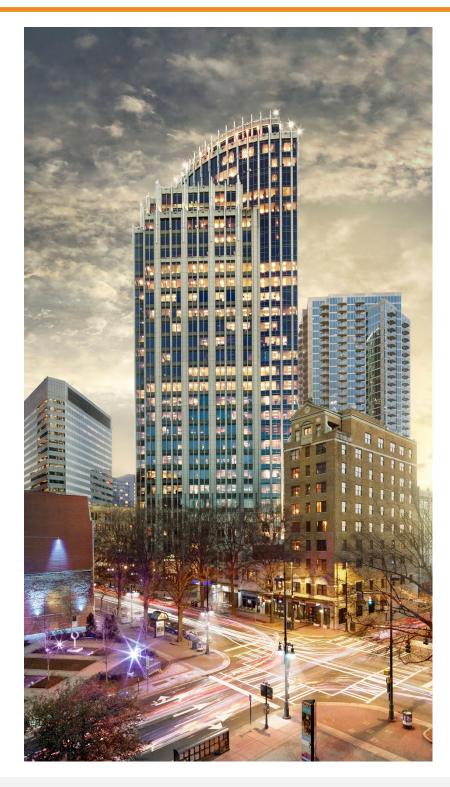

### FIFTH THIRD CENTER 201 N TRYON ST, CHARLOTTE, NC 28202

# FIFTH THIRD CENTER

Fifth Third Center is a 691,779 square-foot, Class A office tower located in Uptown Charlotte. Constructed in 1997, the 30-story trophy tower is LEED Certified EB Silver and features highly efficient floor plates. The building offers excellent onsite amenities including Capital Grille, Cowbell, The Daily, Subway and Dilworth Coffee.