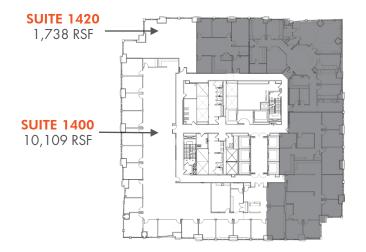

## FIFTH THIRD CENTER 201 N TRYON ST, CHARLOTTE, NC 28202

| SUITE | SF MIN     | SF MAX     | RATE                         |
|-------|------------|------------|------------------------------|
| 1400  | 10,109 RSF | 11,847 RSF | \$40.00/SF<br>Avail 12/31/20 |
| 1420  | 1,738 RSF  | 11,847 RSF | \$40.00/SF                   |
| 2200  | 24,872 RSF | 24,872 RSF | \$40.00/SF                   |